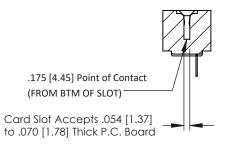

**Mounting Option** #4-40 Unified Threaded Inserts **Contact Detail** 

PC Tail .046x.014(1.17x0.36) - Tail LG=.213(5.41) .156 [3.96] Contact Spacing x .200 [5.08] Row Spacing

THIS IS A C.A.D. GENERATED DRAWING DO NOT MAKE MANUAL REVISIONS TO MASTER.