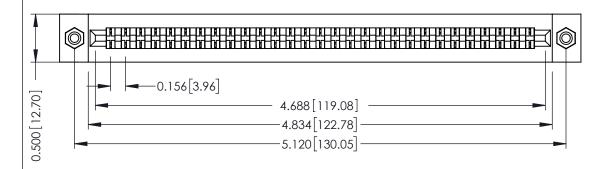

**Mounting Option** #4-40 Unified Threaded Inserts **Contact Detail** 

PC Tail .046x.014(1.17x0.36) - Tail LG=.213(5.41) .156 [3.96] Contact Spacing x .200 [5.08] Row Spacing

THIS IS A C.A.D. GENERATED DRAWING DO NOT MAKE MANUAL REVISIONS TO MASTER.