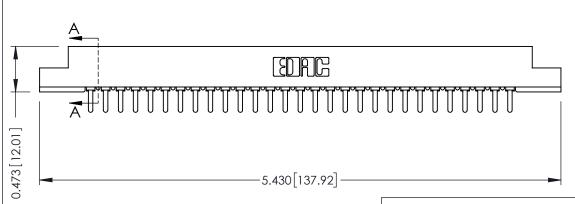

**Mounting Option** #4-40 Unified Threaded Inserts **Contact Detail** 

PC Tail .046x.014(1.17x0.36) - Tail LG=.213(5.41) .156 [3.96] Contact Spacing x .200 [5.08] Row Spacing

THIS IS A C.A.D. GENERATED DRAWING DO NOT MAKE MANUAL REVISIONS TO MASTER.

## **SECTION A-A**