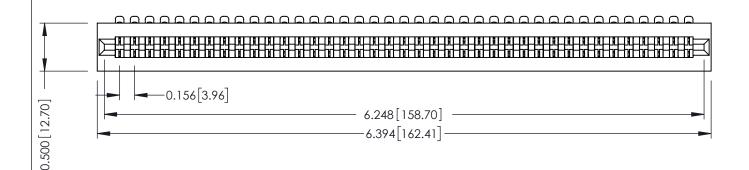

**Mounting Option** No Mounting Lugs **Contact Detail** 

90 Degree Bend (Code 401 Contacts)

.156 [3.96] Contact Spacing x .200 [5.08] Row Spacing

THIS IS A C.A.D. GENERATED DRAWING DO NOT MAKE MANUAL REVISIONS TO MASTER.