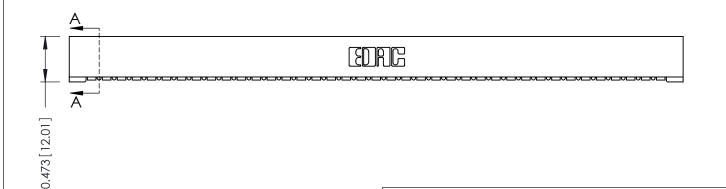

**Mounting Option** No Mounting Lugs **Contact Detail** 

90 Degree Bend (Code 401 Contacts)

.156 [3.96] Contact Spacing x .200 [5.08] Row Spacing

THIS IS A C.A.D. GENERATED DRAWING DO NOT MAKE MANUAL REVISIONS TO MASTER.