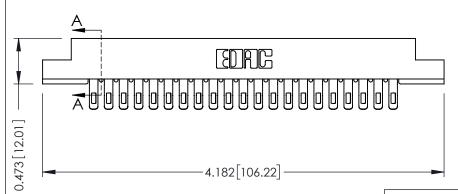

## SECTION A-A

.095 [2.41] Point of Contact
(FROM BTM OF SLOT)

Card Slot Accepts .054 [1.37]
to .070 [1.78] Thick P.C. Board

307 / 357 Card Edge Connector Part Number: 357-042-455-204

EDNC

EDAC INC TORONTO, ONTARIO CANADA