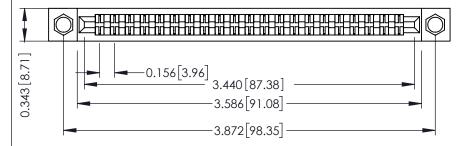

Mounting Option
.156 (3.96) Dia. Mounting Holes

**Contact Detail** 

Extender Board Bend (Code 400 Contacts)
.156 [3.96] Contact Spacing x .200 [5.08] Row Spacing

DO NOT MAKE MANUAL REVISIONS TO MAS

ER.

ISSUE NUMBER

## SECTION A-A

.095 [2.41] Point of Contact
(FROM BTM OF SLOT)

Card Slot Accepts .054 [1.37]
to .070 [1.78] Thick P.C. Board

307 / 357 Card Edge Connector Part Number: 357-042-455-204

EDNC

EDAC INC TORONTO, ONTARIO CANADA