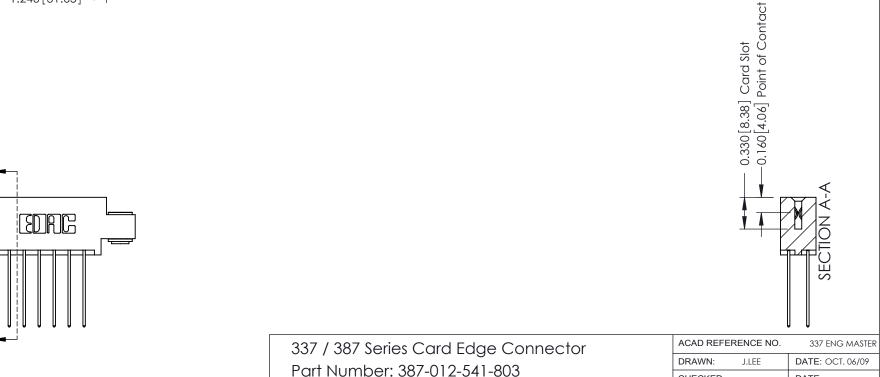

| 337 / 387 Series Card Edge Connector<br>Contact Bend Detail           |                                                                                                                                                                                                  | ACAD REFERENCE NO. 337 E |                  | G MASTER      |
|-----------------------------------------------------------------------|--------------------------------------------------------------------------------------------------------------------------------------------------------------------------------------------------|--------------------------|------------------|---------------|
|                                                                       |                                                                                                                                                                                                  | DRAWN: J.LEE             | DATE: OCT. 06/09 |               |
|                                                                       |                                                                                                                                                                                                  | CHECKED: DATE:           |                  |               |
| EDAC INC TORONTO, ONTARIO CANADA YOUR CONNECTION TO QUALITY & SERVICE | THESE DRAWINGS AND SPECIFICATIONS ARE THE PROPERTY OF EDAC INC.,AND SHALL NOT BE REPRODUCED, OR COPIED OR USED AS THE BASIS FOR THE MANUFACTURE OR SALE OF APPARATUS WITHOUT WRITTEN PERMISSION. | SCALE: NTS               | SHEET            | 2 <b>OF</b> 3 |
|                                                                       |                                                                                                                                                                                                  | DRAWING NUMBER           |                  | ISSUE         |
|                                                                       |                                                                                                                                                                                                  | 337 Assembly             |                  | 1             |