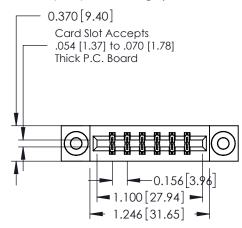

## **Contact Detail**

541-Wire Wrap .025 Sq.(0.64 Sq.) - Tail LG=.750(19.05) .156 [3.96] Contact Spacing x .200 [5.08] Row Spacing

THIS IS A C.A.D. GENERATED DRAWING DO NOT MAKE MANUAL REVISIONS TO MASTER.