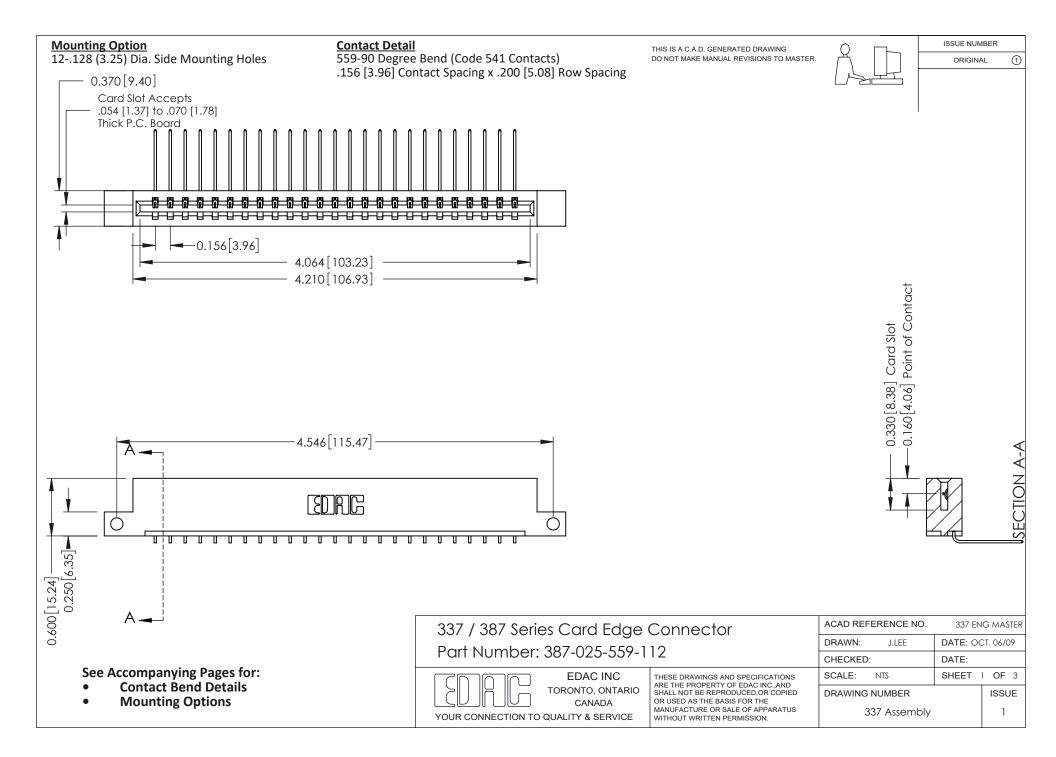

ISSUE NUMBER

ORIGINAL

1



| 337 / 387 Series Card Edge Connector<br>Contact Bend Detail           |                                                                                                                                                                                                  | ACAD REFERENCE NO. 337 E |                  | G MASTER      |
|-----------------------------------------------------------------------|--------------------------------------------------------------------------------------------------------------------------------------------------------------------------------------------------|--------------------------|------------------|---------------|
|                                                                       |