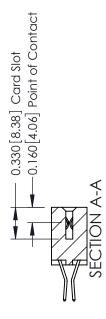

**Contact Detail** THIS IS A C.A.D. GENERATED DRAWING 560-Extender Board Bend (Code 523 Contacts) DO NOT MAKE MANUAL REVISIONS TO MASTER.

ISSUE NUMBER

ORIGINAL

1

**See Accompanying Pages for:** 

- **Contact Bend Details**
- **Mounting Options**

ISSUE NUMBER

ORIGINAL

1

| 337 / 387 Series Card Edge Connector |                                                                                                                                                                                                   | ACAD REFERENCE NO. | 337 ENG  | G MASTER      |
|--------------------------------------|---------------------------------------------------------------------------------------------------------------------------------------------------------------------------------------------------|--------------------|----------|---------------|
| Contact Bend Detail                  | G                                                                                                                                                                                                 |                    | DATE: OC | T. 06/09      |
| Confact Bend Defail                  |                                                                                                                                                                                                   | CHECKED:           | DATE:    |               |
| TORONTO, ONTARIO CANADA              | THESE DRAWINGS AND SPECIFICATIONS ARE THE PROPERTY OF EDAC INC., AND SHALL NOT BE REPRODUCED, OR COPIED OR USED AS THE BASIS FOR THE MANUFACTURE OR SALE OF APPARATUS WITHOUT WRITTEN PERMISSION. | SCALE: NTS         | SHEET    | 2 <b>OF</b> 3 |
|                                      |                                                                                                                                                                                                   | DRAWING NUMBER     |          | ISSUE         |
|                                      |                                                                                                                                                                                                   | 337 Assembly       |          | 1             |