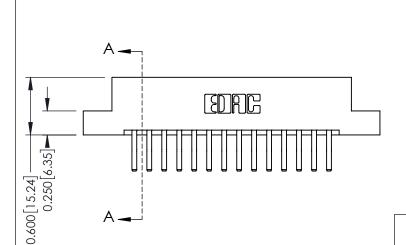

**Mounting Option** 02-.128 (3.25) Dia. Mounting Holes .156 [3.96] Contact Spacing x .200 [5.08] Row Spacing - 0.370[9.40] Card Slot Accepts .054 [1.37] to .070 [1.78] Thick P.C. Board -0.156[3.96] 2.348 [59.64] 2.494[63.35]

| 337 / 387 Series Card Edge Connector |
|--------------------------------------|
| Part Number: 387-028-560-202         |

YOUR CONNECTION TO QUALITY & SERVICE

**EDAC INC** TORONTO, ONTARIO CANADA

THESE DRAWINGS AND SPECIFICATIONS ARE THE PROPERTY OF EDAC INC.,AND SHALL NOT BE REPRODUCED,OR COPIED OR USED AS THE BASIS FOR THE MANUFACTURE OR SALE OF APPARATUS WITHOUT WRITTEN PERMISSION.