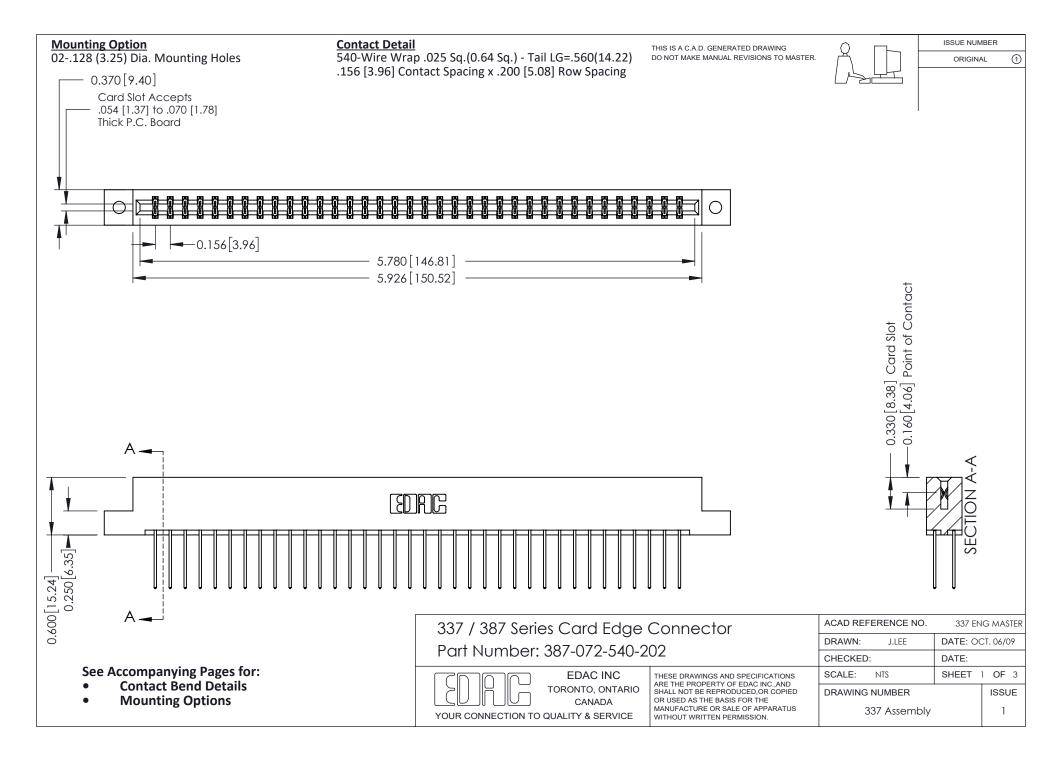

ISSUE NUMBER

ORIGINAL

1

| 337 / 387 Series Card Edge Connector<br>Contact Bend Detail           |                                                                                                                                                                                                  | ACAD REFERENCE NO. 337 E |                  | G MASTER      |
|-----------------------------------------------------------------------|--------------------------------------------------------------------------------------------------------------------------------------------------------------------------------------------------|--------------------------|------------------|---------------|
|                                                                       |                                                                                                                                                                                                  | DRAWN: J.LEE             | DATE: OCT. 06/09 |               |
|                                                                       |                                                                                                                                                                                                  | CHECKED: DATE:           |                  |               |
| EDAC INC TORONTO, ONTARIO CANADA YOUR CONNECTION TO QUALITY & SERVICE | THESE DRAWINGS AND SPECIFICATIONS ARE THE PROPERTY OF EDAC INC.,AND SHALL NOT BE REPRODUCED, OR COPIED OR USED AS THE BASIS FOR THE MANUFACTURE OR SALE OF APPARATUS WITHOUT WRITTEN PERMISSION. | SCALE: NTS               | SHEET            | 2 <b>OF</b> 3 |
|                                                                       |                                                                                                                                                                                                  | DRAWING NUMBER           |                  | ISSUE         |
|                                                                       |                                                                                                                                                                                                  | 337 Assembly             |                  | 1             |