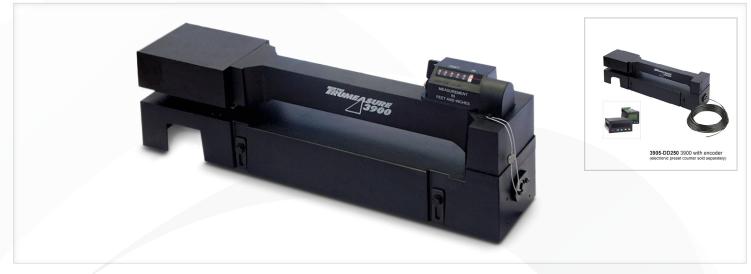

# **3900B** Trumeasure 3900 Fabric and Carpet Measurement

The Trumeasure 3900B incorporates the very best features from over 60-years experience in the specialised length measurement sector. These machines incorporate exclusive new components to ensure reliability and continuing accuracy even when operating under the most demanding conditions.

#### **Key Features**

- Measures material up to 24mm (0.94in) thick
- Accommodates easily marked and/or abrasive materials (with special wheels)
- Accuracy 0.25%
- Accommodates pile up or no pile materials
- Optional encoder output
- Can be built into manufacturing and finishing processes
- Calibration certification on request at additional cost

#### **Ordering Information**

| 3900B      | Fabric & Carpet Measurer Metres3900B TYPE Afor material travelling towards the operator; counter on his left3900B TYPE Bfor material travelling away from the operator; counter on his left3900B TYPE Cfor material travelling away from the operator; counter on his right3900B TYPE Dfor material travelling towards the operator; counter on his right |
|------------|-----------------------------------------------------------------------------------------------------------------------------------------------------------------------------------------------------------------------------------------------------------------------------------------------------------------------------------------------------------|
| 3905-1B    | Fabric & Carpet Measurer 99999'11" Feet & Inches                                                                                                                                                                                                                                                                                                          |
| 3905-2B    | Fabric & Carpet Measurer 99999.7/8 Yards & Eighths                                                                                                                                                                                                                                                                                                        |
| 3905-DD250 | 3905 Fabric & Carpet Measurer with 250PPR Encoder Output (electronic preset counter sold separately)                                                                                                                                                                                                                                                      |