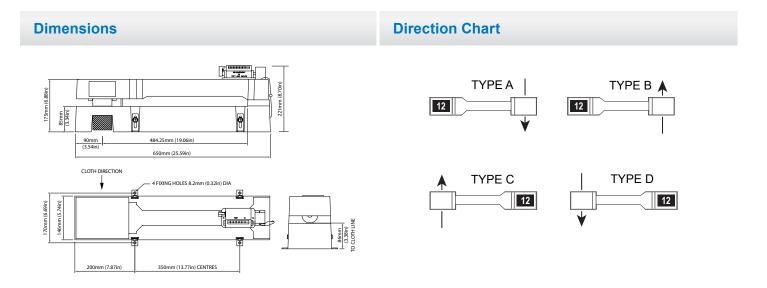

#### **3900B Specifications**

| Measuring Thickness        | Material up to 24mm (0.94in) thick                                                                                                                                                 |
|----------------------------|------------------------------------------------------------------------------------------------------------------------------------------------------------------------------------|
| Measuring Wheel Diameter   | 0.25m                                                                                                                                                                              |
| Material types             | Wide range of materials including paper, plastics, tubber sheeting, vinyl, wallpaper, textiles and carpets                                                                         |
| Pile Materials             | Pile up, pile down, no pile                                                                                                                                                        |
| Weight                     | 8kg (17.6lb)                                                                                                                                                                       |
| Packed Dimensions          | 730 x 220 x 300mm (28.7x8.6x11.8in)                                                                                                                                                |
| Material Direction Options | A: towards the operator; counter on left<br>B: away from the operator; counter on left<br>C: away from the operator; counter on right<br>D: towards the operator; counter on right |

#### **Ordering Information**

| 3900B      | Fabric & Carpet Measurer Metres3900B TYPE Afor material travelling towards the operator; counter on his left3900B TYPE Bfor material travelling away from the operator; counter on his left3900B TYPE Cfor material travelling away from the operator; counter on his right3900B TYPE Dfor material travelling towards the operator; counter on his right |
|------------|-----------------------------------------------------------------------------------------------------------------------------------------------------------------------------------------------------------------------------------------------------------------------------------------------------------------------------------------------------------|
| 3905-1B    | Fabric & Carpet Measurer 99999'11" Feet & Inches                                                                                                                                                                                                                                                                                                          |
| 3905-2B    | Fabric & Carpet Measurer 99999.7/8 Yards & Eighths                                                                                                                                                                                                                                                                                                        |
| 3905-DD250 | 3905 Fabric & Carpet Measurer with 250PPR Encoder Output (electronic preset counter sold separately)                                                                                                                                                                                                                                                      |