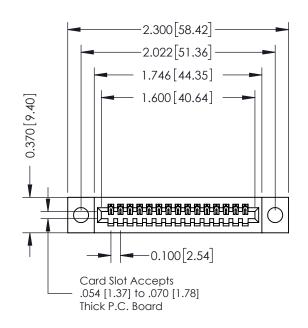

## **See Accompanying Pages for:**

- **Contact Bend Details**
- **Mounting Options**

| 342 / 392 Card Edge Connector |
|-------------------------------|
| Part Number: 392-015-520-104  |

YOUR CONNECTION TO QUALITY & SERVICE