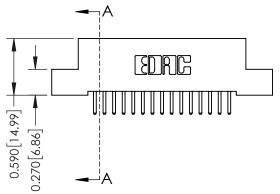

## **Mounting Option**

04-.156 (3.96) Dia. Mounting Holes

## **Contact Detail**

520-P.C. Tail .030x.018(0.76x0.46) - Tail LG=.185(4.70) .100 [2.54] Contact Spacing x .200 [5.08] Row Spacing





## 0.410[10.41] **SECTION A-A**

## **See Accompanying Pages for:**

- **Contact Bend Details**
- **Mounting Options**

| 342 / 392 Card Edge Connector |
|-------------------------------|
| Part Number: 392-015-520-104  |

YOUR CONNECTION TO QUALITY & SERVICE

342 ENG MASTER J.LEE DATE: OCT. 06/09 SHEET 1 OF 3 NTS

342 Assembly

THIS IS A C.A.D. GENERATED DRAWING DO NOT MAKE MANUAL REVISIONS TO MASTER. ISSUE NUMBER

ORIGINAL

1



| 342 / 392 Series Card Edge Connector<br>Contact Bend Detail |                                                                                                                                     | ACAD REFERENCE NO. 342 ENG MASTER |             |          |          |
|-------------------------------------------------------------|------------------------------