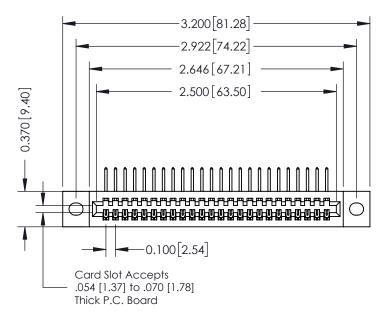

## **See Accompanying Pages for:**

- **Contact Bend Details**
- **Mounting Options**

342 / 392 Card Edge Connector Part Number: 392-024-558-102

YOUR CONNECTION TO QUALITY & SERVICE

342 ENG MASTER J.LEE DATE: OCT. 06/09 SHEET 1 OF 3

342 Assembly

THIS IS A C.A.D. GENERATED DRAWING DO NOT MAKE MANUAL REVISIONS TO MASTER. ISSUE NUMBER

ORIGINAL

1

| 342 / 392 Series Card Edge Connector<br>Contact Bend Detail |                                                                                                                                                                                                  | ACAD REFERENCE NO. 342 ENG MASTER |             |                  |        |
|-------------------------------------------------------------|--------------------------------------------------------------------------------------------------------------------------------------------------------------------------------------------------|-----------------------------------|-------------|------------------|--------|
|                                                             |                                                                                                                                                                                                  | DRAWN:                            | J.LEE       | DATE: OCT. 06/09 |        |
|                                                             |                                                                                                                                                                                                  | CHECKED:                          |             | DATE:            |        |
| TORONTO, ONTARIO                                            | THESE DRAWINGS AND SPECIFICATIONS ARE THE PROPERTY OF EDAC INC. AND SHALL NOT BE REPRODUCED, OR COPIED OR USED AS THE BASIS FOR THE MANUFACTURE OR SALE OF APPARATUS WITHOUT WRITTEN PERMISSION. | SCALE:                            | NTS         | SHEET :          | 2 OF 3 |
|                                                             |                                                                                                                                                                                                  | DRAWING                           | NUMBER      |                  | ISSUE  |
| YOUR CONNECTION TO QUALITY & SERVICE                        |                                                                                                                                                                                                  | 3                                 | 42 Assembly |                  | 1      |