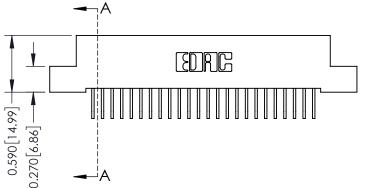

342 Assembly

THIS IS A C.A.D. GENERATED DRAWING DO NOT MAKE MANUAL REVISIONS TO MASTER. ISSUE NUMBER

ORIGINAL

1

| 342 / 392 Series Card Edge Connector<br>Contact Bend Detail |                                                                                                                                                                                                  | ACAD REFERENCE NO. 342 ENG MASTER |             |                  |        |
|-------------------------------------------------------------|--------------------------------------------------------------------------------------------------------------------------------------------------------------------------------------------------|-----------------------------------|-------------|------------------|--------|
|                                                             |                                                                                                                                                                                                  | DRAWN:                            | J.LEE       | DATE: OCT. 06/09 |        |
|                                                             |                                                                                                                                                                                                  | CHECKED:                          |             | DATE:            |        |
| TORONTO, ONTARIO                                            | THESE DRAWINGS AND SPECIFICATIONS ARE THE PROPERTY OF EDAC INC. AND SHALL NOT BE REPRODUCED, OR COPIED OR USED AS THE BASIS FOR THE MANUFACTURE OR SALE OF APPARATUS WITHOUT WRITTEN PERMISSION. | SCALE:                            | NTS         | SHEET :          | 2 OF 3 |
|                                                             |                                                                                                                                                                                                  | DRAWING                           | NUMBER      |                  | ISSUE  |
| YOUR CONNECTION TO QUALITY & SERVICE                        |                                                                                                                                                                                                  | 3                                 | 42 Assembly |                  | 1      |