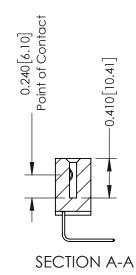

**Mounting Option** 

02-.128 (3.25) Wide Mounting Slots

**Contact Detail** 

558-90 Degree Bend (Code 541 Contacts) .100 [2.54] Contact Spacing x .200 [5.08] Row Spacing