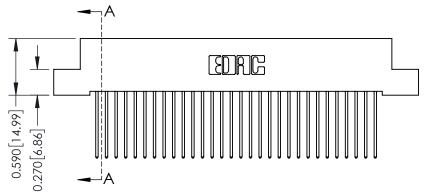

THIS IS A C.A.D. GENERATED DRAWING DO NOT MAKE MANUAL REVISIONS TO MASTER

ISSUE NUMBER

ORIGINAL

1

| 342 / 392 Card Edge Connector<br>Mounting Options |                                                                                                                                                                                               | ACAD REFERENCE NO. 342 ENG MASTER |                         |        |  |  |
|---------------------------------------------------|-----------------------------------------------------------------------------------------------------------------------------------------------------------------------------------------------|-----------------------------------|-------------------------|--------|--|--|
|                                                   |                                                                                                                                                                                               | DRAWN: J.LEE                      | DATE: <b>OCT. 06/09</b> |        |  |  |
|                                                   |                                                                                                                                                                                               | CHECKED:                          | DATE:                   |        |  |  |
| TORONTO, ONTARIO                                  | THESE DRAWINGS AND SPECIFICATIONS ARE THE PROPERTY OF EDAC INCAND SHALL NOT BE REPRODUCED,OR COPIED OR USED AS THE BASIS FOR THE MANUFACTURE OR SALE OF APPARATUS WITHOUT WRITTEN PERMISSION. | SCALE: NTS                        | SHEET :                 | 3 OF 3 |  |  |
|                                                   |                                                                                                                                                                                               | DRAWING NUMBER                    | •                       | ISSUE  |  |  |
| YOUR CONNECTION TO QUALITY & SERVICE              |                                                                                                                                                                                               | 342 Assembly                      |                         | 1      |  |  |