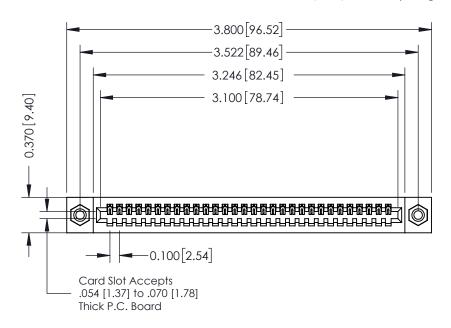

**Mounting Option** 

08-#4-40 Unified Threaded Inserts

**Contact Detail** 

542-Wire Wrap .025 Sq.(0.64 Sq.) - Tail LG=.655(16.64) .100 [2.54] Contact Spacing x .200 [5.08] Row Spacing

**See Accompanying Pages for:** 

- **Contact Bend Details**
- **Mounting Options**

342 / 392 Card Edge Connector Part Number: 392-030-542-108

YOUR CONNECTION TO QUALITY & SERVICE

342 ENG MASTER J.LEE DATE: OCT. 06/09 SHEET 1 OF 3

342 Assembly

THIS IS A C.A.D. GENERATED DRAWING DO NOT MAKE MANUAL REVISIONS TO MASTER. ISSUE NUMBER

ORIGINAL

1

| 342 / 392 Series Card Edge Connector<br>Contact Bend Detail |                                                                                                                                                                                                  | ACAD REFERENCE NO. 342 ENG MASTER |             |                  |        |
|-------------------------------------------------------------|--------------------------------------------------------------------------------------------------------------------------------------------------------------------------------------------------|-----------------------------------|-------------|------------------|--------|
|                                                             |                                                                                                                                                                                                  | DRAWN:                            | J.LEE       | DATE: OCT. 06/09 |        |
|                                                             |                                                                                                                                                                                                  | CHECKED:                          |             | DATE:            |        |
| TORONTO, ONTARIO                                            | THESE DRAWINGS AND SPECIFICATIONS ARE THE PROPERTY OF EDAC INC. AND SHALL NOT BE REPRODUCED, OR COPIED OR USED AS THE BASIS FOR THE MANUFACTURE OR SALE OF APPARATUS WITHOUT WRITTEN PERMISSION. | SCALE:                            | NTS         | SHEET :          | 2 OF 3 |
|                                                             |                                                                                                                                                                                                  | DRAWING                           | NUMBER      |                  | ISSUE  |
| YOUR CONNECTION TO QUALITY & SERVICE                        |                                                                                                                                                                                                  | 3                                 | 42 Assembly |                  | 1      |