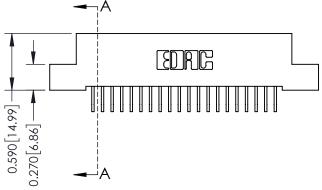

## \_\_\_\_0.240[6.10] Point of Contact 0.410[10.41] SECTION A-A

## **See Accompanying Pages for:**

- **Contact Bend Details**
- **Mounting Options**

342 / 392 Card Edge Connector Part Number: 392-040-559-202

YOUR CONNECTION TO QUALITY & SERVICE

342 ENG MASTER J.LEE DATE: OCT. 06/09 SHEET 1 OF 3

342 Assembly

THIS IS A C.A.D. GENERATED DRAWING DO NOT MAKE MANUAL REVISIONS TO MASTER. ISSUE NUMBER

ORIGINAL

1

| 342 / 392 Series Card Edge Connector<br>Contact Bend Detail |                                                                                                                                                                                                  | ACAD REFERENCE NO. 342 ENG MASTER |             |                  |        |
|-------------------------------------------------------------|--------------------------------------------------------------------------------------------------------------------------------------------------------------------------------------------------|-----------------------------------|-------------|------------------|--------|
|                                                             |                                                                                                                                                                                                  | DRAWN:                            | J.LEE       | DATE: OCT. 06/09 |        |
|                                                             |                                                                                                                                                                                                  | CHECKED:                          |             | DATE:            |        |
| TORONTO, ONTARIO                                            | THESE DRAWINGS AND SPECIFICATIONS ARE THE PROPERTY OF EDAC INC. AND SHALL NOT BE REPRODUCED, OR COPIED OR USED AS THE BASIS FOR THE MANUFACTURE OR SALE OF APPARATUS WITHOUT WRITTEN PERMISSION. | SCALE:                            | NTS         | SHEET :          | 2 OF 3 |
|                                                             |                                                                                                                                                                                                  | DRAWING                           | NUMBER      |                  | ISSUE  |
| YOUR CONNECTION TO QUALITY & SERVICE                        |                                                                                                                                                                                                  | 3                                 | 42 Assembly |                  | 1      |