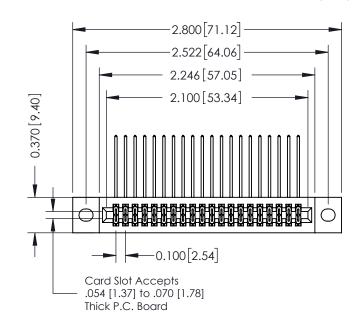

## **See Accompanying Pages for:**

- **Contact Bend Details**
- **Mounting Options**

342 / 392 Card Edge Connector Part Number: 392-040-559-202

YOUR CONNECTION TO QUALITY & SERVICE

342 ENG MASTER J.LEE DATE: OCT. 06/09 SHEET 1 OF 3

342 Assembly

THIS IS A C.A.D. GENERATED DRAWING DO NOT MAKE MANUAL REVISIONS TO MASTER. ISSUE NUMBER

ORIGINAL

1

| 342 / 392 Series Card Edge Connector<br>Contact Bend Detail |                                                                                                                                                                                                  | ACAD REFERENCE NO. 342 ENG MASTER |             |                  |        |
|-------------------------------------------------------------|--------------------------------------------------------------------------------------------------------------------------------------------------------------------------------------------------|-----------------------------------|-------------|------------------|--------|
|                                                             |                                                                                                                                                                                                  | DRAWN:                            | J.LEE       | DATE: OCT. 06/09 |        |
|                                                             |                                                                                                                                                                                                  | CHECKED:                          |             | DATE:            |        |
| TORONTO, ONTARIO                                            | THESE DRAWINGS AND SPECIFICATIONS ARE THE PROPERTY OF EDAC INC. AND SHALL NOT BE REPRODUCED, OR COPIED OR USED AS THE BASIS FOR THE MANUFACTURE OR SALE OF APPARATUS WITHOUT WRITTEN PERMISSION. | SCALE:                            | NTS         | SHEET :          | 2 OF 3 |
|                                                             |                                                                                                                                                                                                  | DRAWING                           | NUMBER      |                  | ISSUE  |
| YOUR CONNECTION TO QUALITY & SERVICE                        |                                                                                                                                                                                                  | 3                                 | 42 Assembly |                  | 1      |