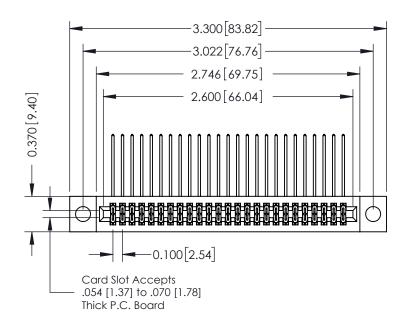

## **See Accompanying Pages for:**

- **Contact Bend Details**
- **Mounting Options**

| 342 / 392 Card Edge Connector |
|-------------------------------|
| Part Number: 392-050-558-204  |

YOUR CONNECTION TO QUALITY & SERVICE

342 ENG MASTER DATE: OCT. 06/09 J.LEE NTS SHEET 1 OF 3

342 Assembly

THIS IS A C.A.D. GENERATED DRAWING DO NOT MAKE MANUAL REVISIONS TO MASTER. ISSUE NUMBER

ORIGINAL

1

| 342 / 392 Series Card Edge Connector<br>Contact Bend Detail |                                                                                                                                              | ACAD REFERENCE NO. 342 ENG MASTER |             |          |          |
|-------------------------------------------------------------|----------------------------------------------------------------------------------------------------------------------------------------------|-----------------------------------|-------------|----------|----------|
|                                                             |                                                                                                                                              | DRAWN:                            | J.LEE       | DATE: OC | T. 06/09 |
|                                                             |                                                                                                                                              | CHECKED:                          |             | DATE:    |          |
| EDAC INC                                                    | ARE THE PROPERTY OF EDAC INC.,AND —<br>SHALL NOT BE REPRODUCED,OR COPIED<br>OR USED AS THE BASIS FOR THE<br>MANUFACTURE OR SALE OF APPARATUS | SCALE:                            | NTS         | SHEET :  | 2 OF 3   |
| TORONTO, ONTARIO                                            |                                                                                                                                              | DRAWING                           | NUMBER      |          | ISSUE    |
| YOUR CONNECTION TO QUALITY & SERVICE                        |                                                                                                                                              | 3                                 | 42 Assembly |          | 1        |