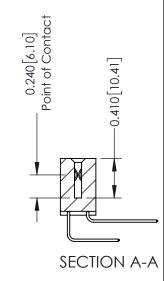

**Mounting Option** 

04-.156 (3.96) Dia. Mounting Holes

**Contact Detail** 

558-90 Degree Bend (Code 541 Contacts) .100 [2.54] Contact Spacing x .200 [5.08] Row Spacing