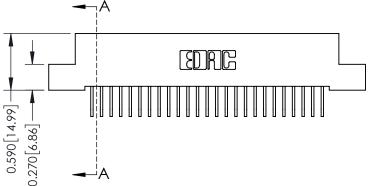

342 ENG MASTER DATE: OCT. 06/09 J.LEE NTS SHEET 1 OF 3

342 Assembly

THIS IS A C.A.D. GENERATED DRAWING DO NOT MAKE MANUAL REVISIONS TO MASTER. ISSUE NUMBER

ORIGINAL

1

| 342 / 392 Series Card Edge Connector<br>Contact Bend Detail |                                                                                                                                              | ACAD REFERENCE NO. 342 ENG MASTER |             |          |          |
|-------------------------------------------------------------|----------------------------------------------------------------------------------------------------------------------------------------------|-----------------------------------|-------------|----------|----------|
|                                                             |                                                                                                                                              | DRAWN:                            | J.LEE       | DATE: OC | T. 06/09 |
|                                                             |                                                                                                                                              | CHECKED:                          |             | DATE:    |          |
| EDAC INC                                                    | ARE THE PROPERTY OF EDAC INC.,AND —<br>SHALL NOT BE REPRODUCED,OR COPIED<br>OR USED AS THE BASIS FOR THE<br>MANUFACTURE OR SALE OF APPARATUS | SCALE:                            | NTS         | SHEET :  | 2 OF 3   |
| TORONTO, ONTARIO                                            |                                                                                                                                              | DRAWING                           | NUMBER      |          | ISSUE    |
| YOUR CONNECTION TO QUALITY & SERVICE                        |                                                                                                                                              | 3                                 | 42 Assembly |          | 1        |