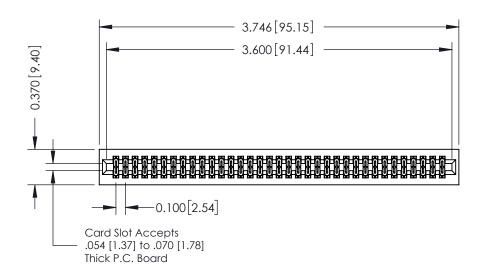

## **See Accompanying Pages for:**

- **Contact Bend Details**
- **Mounting Options**

| 342 / 392 Card Edge Connector |
|-------------------------------|
| Part Number: 392-070-544-201  |

YOUR CONNECTION TO QUALITY & SERVICE

| ACAD REFERENCE NO. 342 ENG MASTER |                  |  |  |  |  |
|-----------------------------------|------------------|--|--|--|--|
| DRAWN: J.LEE                      | DATE: OCT. 06/09 |  |  |  |  |
| CHECKED:                          | DATE:            |  |  |  |  |
| SCALE: NTS                        | SHEET 1 OF 3     |  |  |  |  |
| DRAWING NUMBER                    | ISSUE            |  |  |  |  |