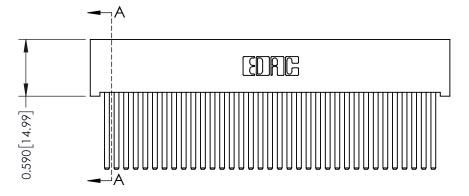

## **See Accompanying Pages for:**

- **Contact Bend Details**
- **Mounting Options**

| 342 / 392 Card Edge Connector |
|-------------------------------|
| Part Number: 392-070-544-201  |

YOUR CONNECTION TO QUALITY & SERVICE

| ACAD REFERENCE NO. 342 ENG MASTER |                  |  |  |  |  |
|-----------------------------------|------------------|--|--|--|--|
| DRAWN: J.LEE                      | DATE: OCT. 06/09 |  |  |  |  |
| CHECKED:                          | DATE:            |  |  |  |  |
| SCALE: NTS                        | SHEET 1 OF 3     |  |  |  |  |
| DRAWING NUMBER                    | ISSUE            |  |  |  |  |