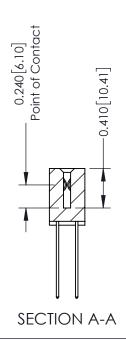

**Mounting Option** 01-No Mounting Lugs **Contact Detail** 

THIS IS A C.A.D. GENERATED DRAWING 544-Wire Wrap .050x.025(1.27x0.64) - Tail LG=.760(19.30) DO NOT MAKE MANUAL REVISIONS TO MASTER. .100 [2.54] Contact Spacing x .200 [5.08] Row Spacing

342 Assembly

THIS IS A C.A.D. GENERATED DRAWING DO NOT MAKE MANUAL REVISIONS TO MASTER. ISSUE NUMBER

ORIGINAL

1

| 342 / 392 Series Card Edge Connector<br>Contact Bend Detail |                                                                                                                                   | ACAD REFERENCE NO. 342 ENG MASTER |             |          |          |
|-------------------------------------------------------------|-----------------------------------------------------------------------------------------------------------------------------------|-----------------------------------|-------------|----------|----------|
|                                                             |                                                                                                                                   | DRAWN:                            | J.LEE       | DATE: OC | T. 06/09 |
|                                                             |                                                                                                                                   | CHECKED                           | ):          | DATE:    |          |
| EDAC INC                                                    | ARE THE PROPERTY OF EDAC INC.,AND SHALL NOT BE REPRODUCED,OR COPIED OR USED AS THE BASIS FOR THE MANUFACTURE OR SALE OF APPARATUS | SCALE:                            | NTS         | SHEET :  | 2 OF 3   |
| TORONTO, ONTARIO                                            |                                                                                                                                   | DRAWING                           | NUMBER      |          | ISSUE    |
| YOUR CONNECTION TO QUALITY & SERVICE                        |                                                                                                                                   | 3                                 | 42 Assembly |          | 1        |