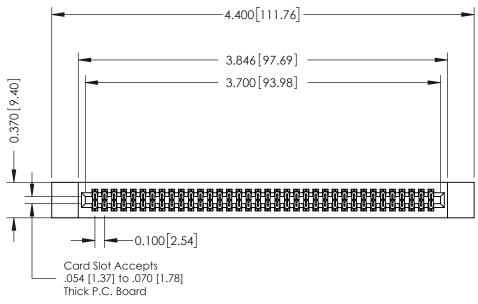

## **See Accompanying Pages for:**

- **Contact Bend Details**
- **Mounting Options**

342 / 392 Card Edge Connector Part Number: 392-072-560-212

| ACAD REFERENCE NO. 342 ENG MASTER |                  |  |  |  |
|-----------------------------------|------------------|--|--|--|
| DRAWN: J.LEE                      | DATE: OCT. 06/09 |  |  |  |
| CHECKED:                          | DATE:            |  |  |  |
| SCALE: NTS                        | SHEET 1 OF 3     |  |  |  |
| DRAWING NUMBER                    | ISSUE            |  |  |  |