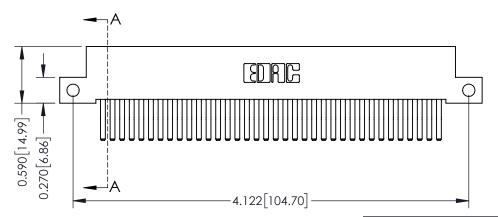

## **Mounting Option** 12-.128 (3.25) Dia. Side Mounting Holes 0.370 [9.40]

## **Contact Detail**

560-Extender Board Bend (Code 523 Contacts) .100 [2.54] Contact Spacing x .200 [5.08] Row Spacing









## **See Accompanying Pages for:**

- **Contact Bend Details**
- **Mounting Options**

342 / 392 Card Edge Connector Part Number: 392-072-560-212



| ACAD REFERENCE NO. 342 ENG MASTER |                  |  |  |  |
|-----------------------------------|------------------|--|--|--|
| DRAWN: J.LEE                      | DATE: OCT. 06/09 |  |  |  |
| CHECKED:                          | DATE:            |  |  |  |
| SCALE: NTS                        | SHEET 1 OF 3     |  |  |  |
| DRAWING NUMBER                    | ISSUE            |  |  |  |

342 Assembly

THIS IS A C.A.D. GENERATED DRAWING DO NOT MAKE MANUAL REVISIONS TO MASTER. ISSUE NUMBER

ORIGINAL

1



| 342 / 392 Series Card Edge Connector<br>Contact Bend Detail |