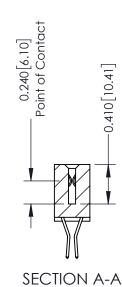

## **Contact Detail**

560-Extender Board Bend (Code 523 Contacts) .100 [2.54] Contact Spacing x .200 [5.08] Row Spacing