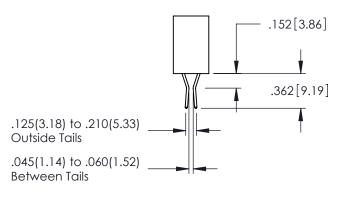

..330[8.38] CARD SLOT .160[4.06] POINT OF CONTACT **SECTION A-A** 

.107 [2.72] .082 [2.08] .157 [4] .232 [5.89] .125(3.18) to .210(5.33) .125(3.18) to .210(5.33) Outside Tails Outside Tails .045(1.14) to .060(1.52) .045(1.14) to .060(1.52) Between Tails Between Tails **Contact Code 555 Contact Code 556** 