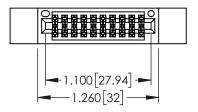

| 345/395 SERIES CARD EDGE CONNECTOR |
|------------------------------------|
| PART NUMBER: 395-020-525-212       |

| ACAD REFERENCE NO. 345-ENG-MASTER |         |           |  |
|-----------------------------------|---------|-----------|--|
| DRAWN: R.STA.MONICA               | DATE:MA | Y.16/2017 |  |
| CHECKED:                          | DATE:   |           |  |
| SCALE: 1:1                        | SHEET 1 | OF 2      |  |
| DRAWING NUMBER                    |         | ISSUE     |  |
| 345-ENG-MASTER                    | 1       |           |  |