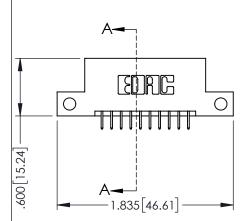

| 345/395 SERIES CARD EDGE CONNECTOR |
|------------------------------------|
| PART NUMBER: 395-020-525-212       |

| ACAD REFERENCE NO. 345-ENG-MASTER |         |           |  |
|-----------------------------------|---------|-----------|--|
| DRAWN: R.STA.MONICA               | DATE:MA | Y.16/2017 |  |
| CHECKED:                          | DATE:   |           |  |
| SCALE: 1:1                        | SHEET 1 | OF 2      |  |
| DRAWING NUMBER                    |         | ISSUE     |  |
| 345-ENG-MASTER                    | 1       |           |  |