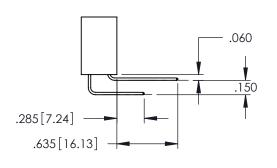

..330[8.38] CARD SLOT .160[4.06] POINT OF CONTACT **SECTION A-A** 

.107 [2.72] .082 [2.08] .157 [4] .232 [5.89] .125(3.18) to .210(5.33) .125(3.18) to .210(5.33) Outside Tails Outside Tails .045(1.14) to .060(1.52) .045(1.14) to .060(1.52) Between Tails Between Tails **Contact Code 555 Contact Code 556** 