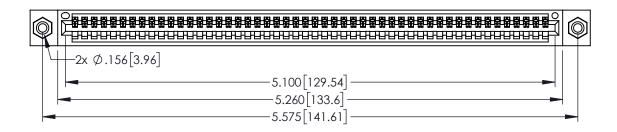

| 345/395 SERIES CARD EDGE CONNECTOR |
|------------------------------------|
| PART NUMBER: 395-050-525-408       |

EDNG

EDAC INC TORONTO, ONTARIO CANADA

YOUR CONNECTION TO QUALITY & SERVICE WITHOUT WRITTEN PERI