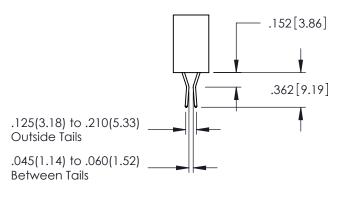

.107 [2.72] .082 [2.08] .157 [4] .232 [5.89] .125(3.18) to .210(5.33) .125(3.18) to .210(5.33) Outside Tails Outside Tails .045(1.14) to .060(1.52) .045(1.14) to .060(1.52) Between Tails Between Tails **Contact Code 555 Contact Code 556** 

## 345/395 SERIES CARD EDGE CONNECTOR CONTACT CODE 555,556,558,559,560 DIMENSIONS

YOUR CONNECTION TO QUALITY & SERVICE

|   | ACAD REFERENCE NO. 345-ENG-MASTER |                          |  |  |
|---|-----------------------------------|--------------------------|--|--|
|   | DRAWN: R.STA.MONICA               | DATE: <b>MAY.16/2017</b> |  |  |
|   | CHECKED:                          | DATE:                    |  |  |
|   | SCALE: 1:1                        | SHEET 2 OF 2             |  |  |
| D | DRAWING NUMBER                    | ISSUE                    |  |  |