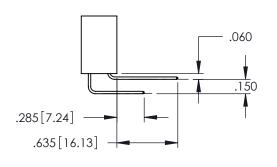

<u>Contact Dimensions:</u>
525-P.C. Tail .018 Sq.(0.46 Sq.) - Tail LG=.150(3.81)
.100 (2.54) Contact Spacing x .200 (5.08) Row Spacing

THIS IS A C.A.D. GENERATED DRAWING DO NOT MAKE MANUAL REVISIONS TO MAS

| 345/395 SERIES CARD EDGE CONNECTOR |
|------------------------------------|
| PART NUMBER: 395-050-525-408       |

EDNG

EDAC INC TORONTO, ONTARIO CANADA

YOUR CONNECTION TO QUALITY & SERVICE WITHOUT WRITTEN PERI