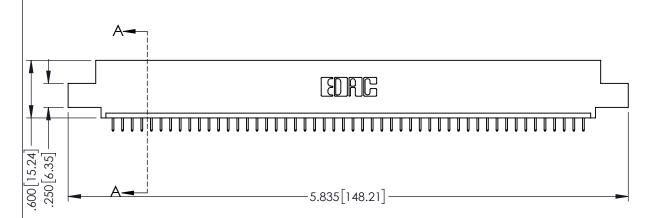

<u>Contact Dimensions:</u>
525-P.C. Tail .018 Sq.(0.46 Sq.) - Tail LG=.150(3.81)
.100 (2.54) Contact Spacing x .200 (5.08) Row Spacing

THIS IS A C.A.D. GENERATED DRAWING DO NOT MAKE MANUAL REVISIONS TO MAS