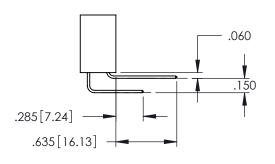

<u>Contact Dimensions:</u>
525-P.C. Tail .018 Sq.(0.46 Sq.) - Tail LG=.150(3.81)
.100 (2.54) Contact Spacing x .200 (5.08) Row Spacing

1

INSULATOR MATERIAL: THERMOPLASTIC PBT BLACK, UL 94V-0

CONTACT MATERIAL; COPPER TIN ALLOY CONTACT PLATING: GOLD ON THE MATING AREA, TIN PLATING ON THE CONTACT TAILS, NICKEL UNDERPLATE

345/395 SERIES CARD EDGE CONNECTOR

PART NUMBER: 395-064-525-407

YOUR CONNECTION TO QUALITY & SERVICE

| ACAD RE        | EFERENCE NO  | . 345-ENC       | G-MASTER  |
|----------------|--------------|-----------------|-----------|
| DRAWN:         | R.STA.MONICA | DATE: <b>MA</b> | Y.16/2017 |
| CHECKE         | D:           | DATE:           |           |
| SCALE:         | 1:1          | SHEET 1         | OF 2      |
| DRAWING NUMBER |              |                 | ISSUE     |
|                |              |                 | 1         |