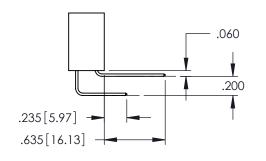

<u>Contact Dimensions:</u>
525-P.C. Tail .018 Sq.(0.46 Sq.) - Tail LG=.150(3.81)
.100 (2.54) Contact Spacing x .200 (5.08) Row Spacing

1

INSULATOR MATERIAL: THERMOPLASTIC PBT BLACK, UL 94V-0

CONTACT MATERIAL; COPPER TIN ALLOY CONTACT PLATING: GOLD ON THE MATING AREA, TIN PLATING ON THE CONTACT TAILS, NICKEL UNDERPLATE

345/395 SERIES CARD EDGE CONNECTOR

PART NUMBER: 395-064-525-407

YOUR CONNECTION TO QUALITY & SERVICE

| ACAD RE        | EFERENCE NO  | . 345-ENC       | G-MASTER  |
|----------------|--------------|-----------------|-----------|
| DRAWN:         | R.STA.MONICA | DATE: <b>MA</b> | Y.16/2017 |
| CHECKE         | D:           | DATE:           |           |
| SCALE:         | 1:1          | SHEET 1         | OF 2      |
| DRAWING NUMBER |              |                 | ISSUE     |
|                |              |                 | 1         |