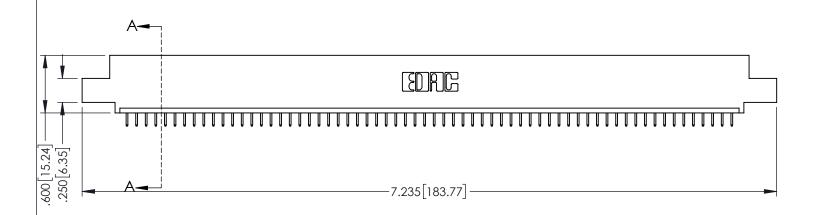

345/395 SERIES CARD EDGE CONNECTOR

PART NUMBER: 395-064-525-407

YOUR CONNECTION TO QUALITY & SERVICE

| ACAD RE        | EFERENCE NO  | . 345-ENC       | G-MASTER  |
|----------------|--------------|-----------------|-----------|
| DRAWN:         | R.STA.MONICA | DATE: <b>MA</b> | Y.16/2017 |
| CHECKE         | D:           | DATE:           |           |
| SCALE:         | 1:1          | SHEET 1         | OF 2      |
| DRAWING NUMBER |              |                 | ISSUE     |
|                |              |                 | 1         |