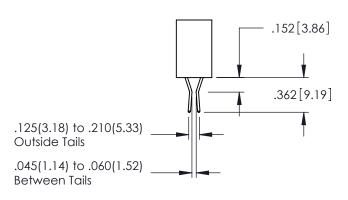

345-ENG-MASTER

.107 [2.72] .082 [2.08] .157 [4] .232 [5.89] .125(3.18) to .210(5.33) .125(3.18) to .210(5.33) Outside Tails Outside Tails .045(1.14) to .060(1.52) .045(1.14) to .060(1.52) Between Tails Between Tails **Contact Code 555 Contact Code 556** 

**Contact Code 558** 

**Contact Code 559** 

Contact Code 560

INSULATOR MATERIAL: THERMOPLASTIC POLYESTER, UL 94V-0

DAP MATERIAL AVAILABLE UPON REQUEST

CONTACT MATERIAL; COPPER ALLOY

CONTACT PLATING: GOLD ON THE MATING AREA, TIN PLATING ON THE CONTACT TAILS, NICKEL UNDERPLATE

## 345/395 SERIES CARD EDGE CONNECTOR CONTACT CODE 555,556,558,559,560 DIMENSIONS

YOUR CONNECTION TO QUALITY & SERVICE

|   | ACAD REFERENCE NO. 345-ENG-MASTER |                  |  |  |
|---|-----------------------------------|------------------|--|--|
|   | DRAWN: R.STA.MONICA               | DATE:MAY.16/2017 |  |  |
|   | CHECKED:                          | DATE:            |  |  |
|   | SCALE: 1:1                        | SHEET 2 OF 2     |  |  |
| D | DRAWING NUMBER                    | ISSUE            |  |  |