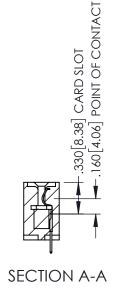

345/395 SERIES CARD EDGE CONNECTOR

PART NUMBER: 395-064-525-407

YOUR CONNECTION TO QUALITY & SERVICE

| ACAD RE        | EFERENCE NO  | . 345-ENC       | G-MASTER  |
|----------------|--------------|-----------------|-----------|
| DRAWN:         | R.STA.MONICA | DATE: <b>MA</b> | Y.16/2017 |
| CHECKE         | D:           | DATE:           |           |
| SCALE:         | 1:1          | SHEET 1         | OF 2      |
| DRAWING NUMBER |              |                 | ISSUE     |
|                |              |                 | 1         |