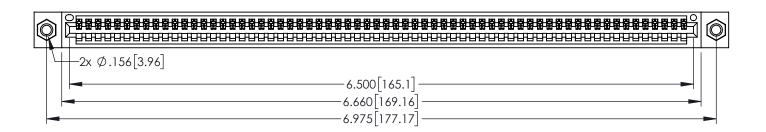

345/395 SERIES CARD EDGE CONNECTOR

PART NUMBER: 395-064-525-407

YOUR CONNECTION TO QUALITY & SERVICE

| ACAD RE        | EFERENCE NO  | . 345-ENC       | G-MASTER  |
|----------------|--------------|-----------------|-----------|
| DRAWN:         | R.STA.MONICA | DATE: <b>MA</b> | Y.16/2017 |
| CHECKE         | D:           | DATE:           |           |
| SCALE:         | 1:1          | SHEET 1         | OF 2      |
| DRAWING NUMBER |              |                 | ISSUE     |
|                |              |                 | 1         |