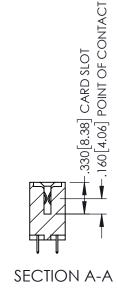

<u>Contact Dimensions:</u>
525-P.C. Tail .018 Sq.(0.46 Sq.) - Tail LG=.150(3.81)
.100 (2.54) Contact Spacing x .200 (5.08) Row Spacing

THIS IS A C.A.D. GENERATED DRAWING
DO NOT MAKE MANUAL REVISIONS TO MAS

CONTACT MATERIAL; COPPER TIN ALLOY
 CONTACT PLATING: GOLD ON THE MATING AREA, TIN PLATING ON THE CONTACT TAILS, NICKEL UNDERPLATE

| 345/395 SERIES CARD EDGE CONNECTOR |
|------------------------------------|
| PART NUMBER: 395-106-525-804       |

EDNG

EDAC INC TORONTO, ONTARIO CANADA

YOUR CONNECTION TO QUALITY & SERVICE WITHOUT WITHOUT WITHOUT PER

| 1/1                                                               |                | _ |
|-------------------------------------------------------------------|----------------|---|
| 4                                                                 | CHECKED:       | Γ |
| THESE DRAWINGS AND SPECIFICATIONS ARE THE PROPERTY OF EDAC INCAND | SCALE: 1:1     | Γ |
| SHALL NOT BE REPRODUCED,OR COPIED  OR USED AS THE BASIS FOR THE   | DRAWING NUMBER |   |
| MANUFACTURE OR SALE OF APPARATUS                                  | 345-ENG-MASTER |   |