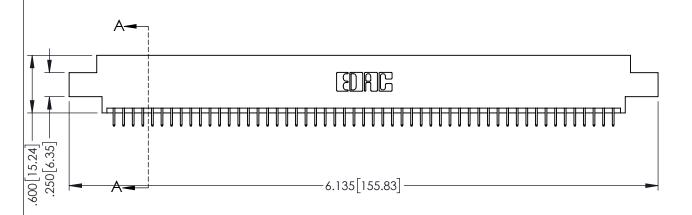

<u>Contact Dimensions:</u>
525-P.C. Tail .018 Sq.(0.46 Sq.) - Tail LG=.150(3.81)
.100 (2.54) Contact Spacing x .200 (5.08) Row Spacing

THIS IS A C.A.D. GENERATED DRAWING
DO NOT MAKE MANUAL REVISIONS TO MAS

CONTACT MATERIAL; COPPER TIN ALLOY
 CONTACT PLATING: GOLD ON THE MATING AREA, TIN PLATING ON THE CONTACT TAILS, NICKEL UNDERPLATE

| 345/395 SERIES CARD EDGE CONNECTOR |
|------------------------------------|
| PART NUMBER: 395-106-525-804       |

EDNG

EDAC INC TORONTO, ONTARIO CANADA

YOUR CONNECTION TO QUALITY & SERVICE WITHOUT WITHOUT WITHOUT PER

| 1/1                                                               |                | _ |
|-------------------------------------------------------------------|----------------|---|
| 4                                                                 | CHECKED:       | Γ |
| THESE DRAWINGS AND SPECIFICATIONS ARE THE PROPERTY OF EDAC INCAND | SCALE: 1:1     | Γ |
| SHALL NOT BE REPRODUCED,OR COPIED  OR USED AS THE BASIS FOR THE   | DRAWING NUMBER |   |
| MANUFACTURE OR SALE OF APPARATUS                                  | 345-ENG-MASTER |   |