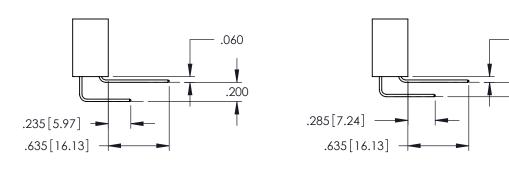

<u>Contact Dimensions:</u>
525-P.C. Tail .018 Sq.(0.46 Sq.) - Tail LG=.150(3.81)
.100 (2.54) Contact Spacing x .200 (5.08) Row Spacing

THIS IS A C.A.D. GENERATED DRAWING
DO NOT MAKE MANUAL REVISIONS TO MAS

## 345/395 SERIES CARD EDGE CONNECTOR CONTACT CODE 555,556,558,559,560 DIMENSIONS

.060

.150

YOUR CONNECTION TO QUALITY & SERVICE

|    | ACAD REFERENCE NO   | . 345-ENG-MASTER |
|----|---------------------|------------------|
| S  | DRAWN: R.STA.MONICA | DATE:MAY.16/2017 |
|    | CHECKED:            | DATE:            |
| ,  | SCALE: 1:1          | SHEET 2 OF 2     |
| ED | DRAWING NUMBER      | ISSUE            |