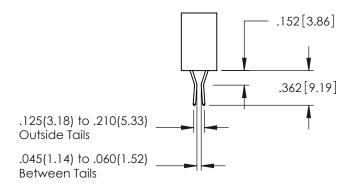

**Contact Code 555** 

**Contact Code 556** 

**Contact Code 558** 

**Contact Code 559** 

Contact Code 560

INSULATOR MATERIAL: THERMOPLASTIC POLYESTER, UL 94V-0

DAP MATERIAL AVAILABLE UPON REQUEST

CONTACT MATERIAL; COPPER ALLOY

## 345/395 SERIES CARD EDGE CONNECTOR CONTACT CODE 555,556,558,559,560 DIMENSIONS

.060

.150

YOUR CONNECTION TO QUALITY & SERVICE

|    | ACAD REFERENCE NO   | . 345-ENG-MASTER |
|----|---------------------|------------------|
| S  | DRAWN: R.STA.MONICA | DATE:MAY.16/2017 |
|    | CHECKED:            | DATE:            |
| ,  | SCALE: 1:1          | SHEET 2 OF 2     |
| ED | DRAWING NUMBER      | ISSUE            |