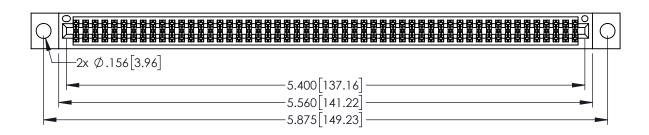

<u>Contact Dimensions:</u>
525-P.C. Tail .018 Sq.(0.46 Sq.) - Tail LG=.150(3.81)
.100 (2.54) Contact Spacing x .200 (5.08) Row Spacing

THIS IS A C.A.D. GENERATED DRAWING
DO NOT MAKE MANUAL REVISIONS TO MAS

CONTACT MATERIAL; COPPER TIN ALLOY
 CONTACT PLATING: GOLD ON THE MATING AREA, TIN PLATING ON THE CONTACT TAILS, NICKEL UNDERPLATE

| 345/395 SERIES CARD EDGE CONNECTOR |
|------------------------------------|
| PART NUMBER: 395-106-525-804       |

EDNG

EDAC INC TORONTO, ONTARIO CANADA

YOUR CONNECTION TO QUALITY & SERVICE WITHOUT WITHOUT WITHOUT PER

| 1/1                                                               |                | _ |
|-------------------------------------------------------------------|----------------|---|
| 4                                                                 | CHECKED:       | Γ |
| THESE DRAWINGS AND SPECIFICATIONS ARE THE PROPERTY OF EDAC INCAND | SCALE: 1:1     | Γ |
| SHALL NOT BE REPRODUCED,OR COPIED  OR USED AS THE BASIS FOR THE   | DRAWING NUMBER |   |
| MANUFACTURE OR SALE OF APPARATUS                                  | 345-ENG-MASTER |   |