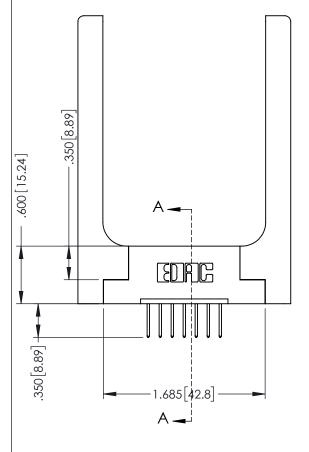

346-ENG-MASTER

330 [8.38] Slot Depth 160 [4.06] Point of Contact

**SECTION A-A** 

ISSUE NUMBER ORIGINAL 1

## **Contact Code 555**

## **Contact Code 556**

INSULATOR MATERIAL: THERMOPLASTIC POLYESTER, UL 94V-0 CONTACT MATERIAL; COPPER, NICKEL, TIN ALLOY CA-725 CONTACT PLATING: GOLD ON THE MATING AREA, TIN-LEAD

ON THE CONTACT TAILS, NICKEL UNDERPLATE

## 346/396 SERIES CARD EDGE CONNECTOR CONTACT CODE 555,556,558,559,560 DIMENSIONS

YOUR CONNECTION TO QUALITY & SERVICE

**EDAC INC** TORONTO, ONTARIO CANADA

THESE DRAWINGS AND SPECIFICATIONS ARE THE PROPERTY OF EDAC INC.,AND SHALL NOT BE REPRODUCED, OR COPIED OR USED AS THE BASIS FOR THE MANUFACTURE OR SALE OF APPARATUS WITHOUT WRITTEN PERMISSION.

|   | ACAD REFERENCE NO. | 346-ENG-MASTER   |
|---|--------------------|------------------|
|   | DRAWN: J.LEE       | DATE: APR. 22/09 |
| • | CHECKED:           | DATE:            |
|   | SCALE: 1:1         | SHEET 2 OF 2     |
|   | DRAWING NUMBER     | ISSUE            |
|   | 346-ENG-MASTER     | 1                |