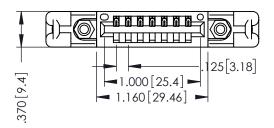

THIS IS A C.A.D. GENERATED DRAWING DO NOT MAKE MANUAL REVISIONS TO MASTER.

ISSUE NUMBER

ORIGINAL

1

INSULATOR MATERIAL: THERMOPLASTIC POLYESTER, UL 94V-0 CONTACT MATERIAL; COPPER, NICKEL, TIN ALLOY CA-725 CONTACT PLATING: GOLD ON THE MATING AREA, TIN-LEAD

ON THE CONTACT TAILS, NICKEL UNDERPLATE

346/396 SERIES CARD EDGE CONNECTOR PART NUMBER: 396-007-526-158

**EDAC INC** TORONTO, ONTARIO CANADA

YOUR CONNECTION TO QUALITY & SERVICE

| THESE DRAWINGS AND SPECIFICATIONS |
|-----------------------------------|
| ARE THE PROPERTY OF EDAC INC. AND |
| SHALL NOT BE REPRODUCED,OR COPIED |
| OR USED AS THE BASIS FOR THE      |
| MANUFACTURE OR SALE OF APPARATUS  |
| WITHOUT WRITTEN PERMISSION.       |

| ACAD REFERENCE NO. | 346-ENG-MASTER   |
|--------------------|------------------|
| DRAWN: J.LEE       | DATE: APR. 22/09 |
| CHECKED:           | DATE:            |
| SCALE: 1:1         | SHEET 1 OF 2     |
| DRAWING NUMBER     | ISSUE            |
|                    | _   ,            |