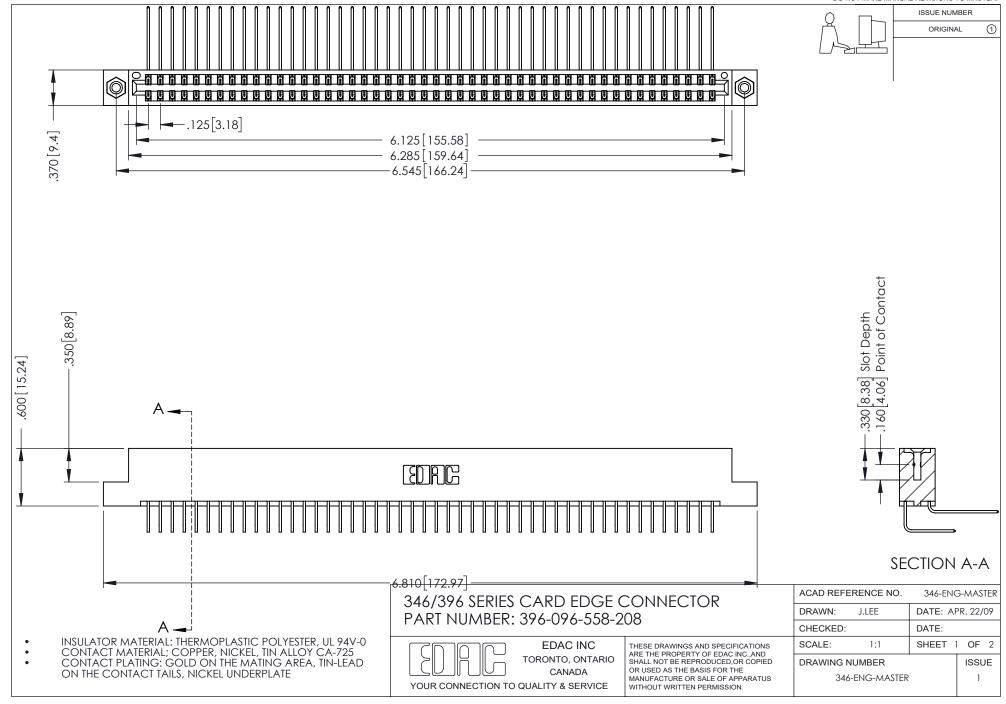

## **Contact Code 556**

INSULATOR MATERIAL: THERMOPLASTIC POLYESTER, UL 94V-0 CONTACT MATERIAL; COPPER, NICKEL, TIN ALLOY CA-725 CONTACT PLATING: GOLD ON THE MATING AREA, TIN-LEAD

ON THE CONTACT TAILS, NICKEL UNDERPLATE

## 346/396 SERIES CARD EDGE CONNECTOR CONTACT CODE 555,556,558,559,560 DIMENSIONS

YOUR CONNECTION TO QUALITY & SERVICE

**EDAC INC** TORONTO, ONTARIO CANADA

THESE DRAWINGS AND SPECIFICATIONS ARE THE PROPERTY OF EDAC INC.,AND SHALL NOT BE REPRODUCED, OR COPIED OR USED AS THE BASIS FOR THE MANUFACTURE OR SALE OF APPARATUS WITHOUT WRITTEN PERMISSION.