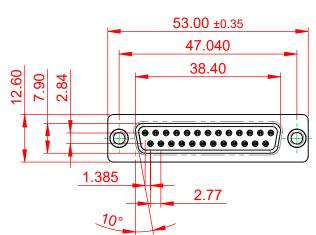

## NOTES:

<u>5</u>.6

MATERIAL:

HOUSING: THERMOPLASTIC POLYESTER, UL94V-0 SHELL: STEEL, TIN PLATED CONTACT: COPPER ALLOY, 15 $\mu$  GOLD PLATED OPERATING TEMPERATURE: -55°C to +105°C

(1)

CURRENT RATING: 3A PER CONTACT CONTACT RESISTANCE: 25mΩ MAX. INSULATOR RESISTANCE: 5000MΩ min. DIELECTRIC WITHSTANDING VOLTAGE: 1000V AC rms