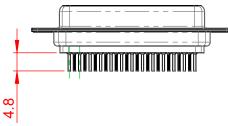

## NOTES:

<u>5</u>.6

MATERIAL:

HOUSING: THERMOPLASTIC POLYESTER, UL94V-0 SHELL: STEEL, TIN PLATED CONTACT: COPPER ALLOY, 15 $\mu$  GOLD PLATED OPERATING TEMPERATURE: -55°C to +105°C

(1)

CURRENT RATING: 3A PER CONTACT CONTACT RESISTANCE: 25mΩ MAX. INSULATOR RESISTANCE: 5000MΩ min. DIELECTRIC WITHSTANDING VOLTAGE: 1000V AC rms