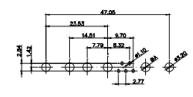

47.05

8W8 Male

THIS IS A C.A.D. GENERATED DRAWING TOLERANCE UNLESS OTHERWISE SPECIFIED DO NOT MAKE MANUAL REVISIONS TO MASTER. .X ±0.25

9W4 Male

25W3 Male

47.02 23.53 14.51 9.70 7.79 김 영

36W4 Female

13W3 Male

20.70 30.50 13.72 16.62 김 의

13W6 Male

43W2 Male

.XX

±0.13 .XXX ±0.05

9W4 Female

13W3 Female

43W2 Female