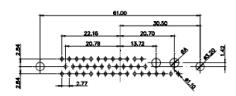

20.70 30.50 13.72 16.62 김 의

13W6 Male

43W2 Male

.XX

±0.13 .XXX ±0.05

9W4 Female

13W3 Female

43W2 Female

47W1 Female

17W5 Male

|                          | COMBINATION D-SUB                    |                                                                        | SW REFERENCE NO.: 628 COMBO ASSEMBLY |                   |       |
|--------------------------|--------------------------------------|------------------------------------------------------------------------|--------------------------------------|-------------------|-------|
|                          |                                      |                                                                        | DRAWN: C.B                           | DATE: JAN. 01/201 | 19    |
|                          |                                      |                                                                        | CHECKED:                             | DATE:             |       |
| NFORMS TO                | EDAC INC                             | THESE DRAWINGS AND SPECIFICATIONS<br>ARE THE PROPERTY OF EDAC INC.,AND | SCALE: N.T.S                         | SHEET 4 OF        | 4     |
| DIRECTIVES<br>OMPLIANCY. | YOUR CONNECTION TO QUALITY & SERVICE | SHALL NOT BE REPRODUCED, OR COPIED<br>OR USED AS THE BASIS FOR THE     | DRAWING NUMBER: 628-7W2-2            | -224-3T2          | ISSUE |
|                          |                                      | MANUFACTURE OR SALE OF APPARATUS<br>WITHOUT WRITTEN PERMISSION.        | PART NUMBER: 628-7W2                 | -224-3T2          | 1     |