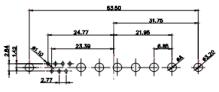

(1)

2W2 / 2WK2

5W5 Male

5W5 Female

3W3 / 3WK3

5W1 Male/Female

7W2 Male/Female

21W4 Male/Female

W2 Male/Female

W1 Male/Female

|                                                                                              |                                                                                | 11W1                                  | Male/Female                                                                                                                                                                                                                                                                                                                                                                                                                                                                                                                                                                                                                                                                                                                                                                                                                                                                                                                                                                                                                                                                                                                                                                                                                                                                                                                                                                                                                                                                                                                                                                                                                                                                                                                                                                                                                                                                                                                                                                                                                                                                                                                                                                                                                                                                                                                                                                                                                                                                                                                                                                                                                                                                                                                                                                                                                            |         | 27W        |
|----------------------------------------------------------------------------------------------|--------------------------------------------------------------------------------|---------------------------------------|----------------------------------------------------------------------------------------------------------------------------------------------------------------------------------------------------------------------------------------------------------------------------------------------------------------------------------------------------------------------------------------------------------------------------------------------------------------------------------------------------------------------------------------------------------------------------------------------------------------------------------------------------------------------------------------------------------------------------------------------------------------------------------------------------------------------------------------------------------------------------------------------------------------------------------------------------------------------------------------------------------------------------------------------------------------------------------------------------------------------------------------------------------------------------------------------------------------------------------------------------------------------------------------------------------------------------------------------------------------------------------------------------------------------------------------------------------------------------------------------------------------------------------------------------------------------------------------------------------------------------------------------------------------------------------------------------------------------------------------------------------------------------------------------------------------------------------------------------------------------------------------------------------------------------------------------------------------------------------------------------------------------------------------------------------------------------------------------------------------------------------------------------------------------------------------------------------------------------------------------------------------------------------------------------------------------------------------------------------------------------------------------------------------------------------------------------------------------------------------------------------------------------------------------------------------------------------------------------------------------------------------------------------------------------------------------------------------------------------------------------------------------------------------------------------------------------------------|---------|------------|
| 23.63<br>14.45<br>90<br>90<br>90<br>90<br>90<br>90<br>90<br>90<br>90<br>90<br>90<br>90<br>90 | /8 Female<br>31.75 $22.83$ $22.97$ $4$ $4$ $4$ $4$ $4$ $4$ $4$ $4$ $7.6$ $7.6$ | 2 2 2 2 2 2 2 2 2 2 2 2 2 2 2 2 2 2 2 | 33.30<br>16.85<br>9.70<br>8.31<br>9.70<br>9.70<br>9.70<br>9.70<br>9.70<br>9.70<br>9.70<br>9.70<br>9.70<br>9.70<br>9.70<br>9.70<br>9.70<br>9.70<br>9.70<br>9.70<br>9.70<br>9.70<br>9.70<br>9.70<br>9.70<br>9.70<br>9.70<br>9.70<br>9.70<br>9.70<br>9.70<br>9.70<br>9.70<br>9.70<br>9.70<br>9.70<br>9.70<br>9.70<br>9.70<br>9.70<br>9.70<br>9.70<br>9.70<br>9.70<br>9.70<br>9.70<br>9.70<br>9.70<br>9.70<br>9.70<br>9.70<br>9.70<br>9.70<br>9.70<br>9.70<br>9.70<br>9.70<br>9.70<br>9.70<br>9.70<br>9.70<br>9.70<br>9.70<br>9.70<br>9.70<br>9.70<br>9.70<br>9.70<br>9.70<br>9.70<br>9.70<br>9.70<br>9.70<br>9.70<br>9.70<br>9.70<br>9.70<br>9.70<br>9.70<br>9.70<br>9.70<br>9.70<br>9.70<br>9.70<br>9.70<br>9.70<br>9.70<br>9.70<br>9.70<br>9.70<br>9.70<br>9.70<br>9.70<br>9.70<br>9.70<br>9.70<br>9.70<br>9.70<br>9.70<br>9.70<br>9.70<br>9.70<br>9.70<br>9.70<br>9.70<br>9.70<br>9.70<br>9.70<br>9.70<br>9.70<br>9.70<br>9.70<br>9.70<br>9.70<br>9.70<br>9.70<br>9.70<br>9.70<br>9.70<br>9.70<br>9.70<br>9.70<br>9.70<br>9.70<br>9.70<br>9.70<br>9.70<br>9.70<br>9.70<br>9.70<br>9.70<br>9.70<br>9.70<br>9.70<br>9.70<br>9.70<br>9.70<br>9.70<br>9.70<br>9.70<br>9.70<br>9.70<br>9.70<br>9.70<br>9.70<br>9.70<br>9.70<br>9.70<br>9.70<br>9.70<br>9.70<br>9.70<br>9.70<br>9.70<br>9.70<br>9.70<br>9.70<br>9.70<br>9.70<br>9.70<br>9.70<br>9.70<br>9.70<br>9.70<br>9.70<br>9.70<br>9.70<br>9.70<br>9.70<br>9.70<br>9.70<br>9.70<br>9.70<br>9.70<br>9.70<br>9.70<br>9.70<br>9.70<br>9.70<br>9.70<br>9.70<br>9.70<br>9.70<br>9.70<br>9.70<br>9.70<br>9.70<br>9.70<br>9.70<br>9.70<br>9.70<br>9.70<br>9.70<br>9.70<br>9.70<br>9.70<br>9.70<br>9.70<br>9.70<br>9.70<br>9.70<br>9.70<br>9.70<br>9.70<br>9.70<br>9.70<br>9.70<br>9.70<br>9.70<br>9.70<br>9.70<br>9.70<br>9.70<br>9.70<br>9.70<br>9.70<br>9.70<br>9.70<br>9.70<br>9.70<br>9.70<br>9.70<br>9.70<br>9.70<br>9.70<br>9.70<br>9.70<br>9.70<br>9.70<br>9.70<br>9.70<br>9.70<br>9.70<br>9.70<br>9.70<br>9.70<br>9.70<br>9.70<br>9.70<br>9.70<br>9.70<br>9.70<br>9.70<br>9.70<br>9.70<br>9.70<br>9.70<br>9.70<br>9.70<br>9.70<br>9.70<br>9.70<br>9.70<br>9.70<br>9.70<br>9.70<br>9.70<br>9.70<br>9.70<br>9.70<br>9.70<br>9.70<br>9.70<br>9.70<br>9.70<br>9.70<br>9.70<br>9.70<br>9.70<br>9.70<br>9.70<br>9.70<br>9.70<br>9.70<br>9.70<br>9.70<br>9.70<br>9.70<br>9.70<br>9.70<br>9.70<br>9.70<br>9.70<br>9.70<br>9.70<br>9.70<br>9.70<br>9.70<br>9.70<br>9.70<br>9.70<br>9.70<br>9.70<br>9.70<br>9.70<br>9.70<br>9.70<br>9.70<br>9.70<br>9.70<br>9.70<br>9.70<br>9.70<br>9.70<br>9.70<br>9.70<br>9.70<br>9.70<br>9.70<br>9.70<br>9.70<br>9.70<br>9.70<br>9.70<br>9.70<br>9.70<br>9.70<br>9.70<br>9.70<br>9.70<br>9.70<br>9.70<br>9.70<br>9.70<br>9.70<br>9.70<br>9.70<br>9.70<br>9.70<br>9.70<br>9.70<br>9.70<br>9.70<br>9.70<br>9.70<br>9.70<br>9.70<br>9.70<br>9.70<br>9.70<br>9.70 |         | 284        |
|                                                                                              | •                                                                              | 17W2                                  | 2 Male/Female                                                                                                                                                                                                                                                                                                                                                                                                                                                                                                                                                                                                                                                                                                                                                                                                                                                                                                                                                                                                                                                                                                                                                                                                                                                                                                                                                                                                                                                                                                                                                                                                                                                                                                                                                                                                                                                                                                                                                                                                                                                                                                                                                                                                                                                                                                                                                                                                                                                                                                                                                                                                                                                                                                                                                                                                                          |         | 21W        |
| CURRENT RATING / Ø<br>10A / 2.2<br>20A / 3.3<br>30A / 3.7<br>40A / 4.2                       | ~                                                                              | 87                                    | 47.00<br>23.05<br>13.86<br>0<br>0<br>0<br>0<br>0<br>0<br>0<br>0<br>0<br>0<br>0<br>0<br>0                                                                                                                                                                                                                                                                                                                                                                                                                                                                                                                                                                                                                                                                                                                                                                                                                                                                                                                                                                                                                                                                                                                                                                                                                                                                                                                                                                                                                                                                                                                                                                                                                                                                                                                                                                                                                                                                                                                                                                                                                                                                                                                                                                                                                                                                                                                                                                                                                                                                                                                                                                                                                                                                                                                                               |         |            |
|                                                                                              |                                                                                |                                       |                                                                                                                                                                                                                                                                                                                                                                                                                                                                                                                                                                                                                                                                                                                                                                                                                                                                                                                                                                                                                                                                                                                                                                                                                                                                                                                                                                                                                                                                                                                                                                                                                                                                                                                                                                                                                                                                                                                                                                                                                                                                                                                                                                                                                                                                                                                                                                                                                                                                                                                                                                                                                                                                                                                                                                                                                                        | SW REFE |            |
|                                                                                              |                                                                                | COMBINATION                           | D-SOR                                                                                                                                                                                                                                                                                                                                                                                                                                                                                                                                                                                                                                                                                                                                                                                                                                                                                                                                                                                                                                                                                                                                                                                                                                                                                                                                                                                                                                                                                                                                                                                                                                                                                                                                                                                                                                                                                                                                                                                                                                                                                                                                                                                                                                                                                                                                                                                                                                                                                                                                                                                                                                                                                                                                                                                                                                  | DRAWN:  | C.B        |
|                                                                                              |                                                                                |                                       | 1                                                                                                                                                                                                                                                                                                                                                                                                                                                                                                                                                                                                                                                                                                                                                                                                                                                                                                                                                                                                                                                                                                                                                                                                                                                                                                                                                                                                                                                                                                                                                                                                                                                                                                                                                                                                                                                                                                                                                                                                                                                                                                                                                                                                                                                                                                                                                                                                                                                                                                                                                                                                                                                                                                                                                                                                                                      | CHECKED | <i>i</i> : |
| FULLY CONFORMS TO                                                                            |                                                                                | EDAC INC                              | THESE DRAWINGS AND SPECIFICATIONS<br>ARE THE PROPERTY OF EDAC INC.,AND                                                                                                                                                                                                                                                                                                                                                                                                                                                                                                                                                                                                                                                                                                                                                                                                                                                                                                                                                                                                                                                                                                                                                                                                                                                                                                                                                                                                                                                                                                                                                                                                                                                                                                                                                                                                                                                                                                                                                                                                                                                                                                                                                                                                                                                                                                                                                                                                                                                                                                                                                                                                                                                                                                                                                                 | SCALE:  | N.T.S      |
| EAN UNION DIRECTIVES                                                                         |                                                                                | TORONTO, ONTARIO                      | SHALL NOT BE REPRODUCED, OR COPIED                                                                                                                                                                                                                                                                                                                                                                                                                                                                                                                                                                                                                                                                                                                                                                                                                                                                                                                                                                                                                                                                                                                                                                                                                                                                                                                                                                                                                                                                                                                                                                                                                                                                                                                                                                                                                                                                                                                                                                                                                                                                                                                                                                                                                                                                                                                                                                                                                                                                                                                                                                                                                                                                                                                                                                                                     | DRAWING |            |