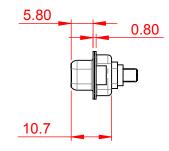

W2 Male/Female

W1 Male/Female

|                                                                                              |                                                                                | 11W1                                  | Male/Female                                                                                                                                                                                                                                                                                                                                                                                                                                                                                                                                                                                                                                                                                                                                                                                                                                                                                                                                                                                                                                                                                                                                                                                                                                                                                                                                                                                                                                                                                                                                                                                                                                                                                                                                                                                                                                                                                                                                                                                                                                                                                                                                                                                                                                                                                                                                                                                                                                                                                                                                                                                                                                                                                                                                                                                                                            |         | 27W        |
|----------------------------------------------------------------------------------------------|--------------------------------------------------------------------------------|---------------------------------------|----------------------------------------------------------------------------------------------------------------------------------------------------------------------------------------------------------------------------------------------------------------------------------------------------------------------------------------------------------------------------------------------------------------------------------------------------------------------------------------------------------------------------------------------------------------------------------------------------------------------------------------------------------------------------------------------------------------------------------------------------------------------------------------------------------------------------------------------------------------------------------------------------------------------------------------------------------------------------------------------------------------------------------------------------------------------------------------------------------------------------------------------------------------------------------------------------------------------------------------------------------------------------------------------------------------------------------------------------------------------------------------------------------------------------------------------------------------------------------------------------------------------------------------------------------------------------------------------------------------------------------------------------------------------------------------------------------------------------------------------------------------------------------------------------------------------------------------------------------------------------------------------------------------------------------------------------------------------------------------------------------------------------------------------------------------------------------------------------------------------------------------------------------------------------------------------------------------------------------------------------------------------------------------------------------------------------------------------------------------------------------------------------------------------------------------------------------------------------------------------------------------------------------------------------------------------------------------------------------------------------------------------------------------------------------------------------------------------------------------------------------------------------------------------------------------------------------------|---------|------------|
| 23.63<br>14.45<br>90<br>90<br>90<br>90<br>90<br>90<br>90<br>90<br>90<br>90<br>90<br>90<br>90 | /8 Female<br>31.75 $22.83$ $22.97$ $4$ $4$ $4$ $4$ $4$ $4$ $4$ $4$ $7.6$ $7.6$ | 2 2 2 2 2 2 2 2 2 2 2 2 2 2 2 2 2 2 2 | 33.30<br>16.85<br>9.70<br>8.31<br>9.70<br>9.70<br>9.70<br>9.70<br>9.70<br>9.70<br>9.70<br>9.70<br>9.70<br>9.70<br>9.70<br>9.70<br>9.70<br>9.70<br>9.70<br>9.70<br>9.70<br>9.70<br>9.70<br>9.70<br>9.70<br>9.70<br>9.70<br>9.70<br>9.70<br>9.70<br>9.70<br>9.70<br>9.70<br>9.70<br>9.70<br>9.70<br>9.70<br>9.70<br>9.70<br>9.70<br>9.70<br>9.70<br>9.70<br>9.70<br>9.70<br>9.70<br>9.70<br>9.70<br>9.70<br>9.70<br>9.70<br>9.70<br>9.70<br>9.70<br>9.70<br>9.70<br>9.70<br>9.70<br>9.70<br>9.70<br>9.70<br>9.70<br>9.70<br>9.70<br>9.70<br>9.70<br>9.70<br>9.70<br>9.70<br>9.70<br>9.70<br>9.70<br>9.70<br>9.70<br>9.70<br>9.70<br>9.70<br>9.70<br>9.70<br>9.70<br>9.70<br>9.70<br>9.70<br>9.70<br>9.70<br>9.70<br>9.70<br>9.70<br>9.70<br>9.70<br>9.70<br>9.70<br>9.70<br>9.70<br>9.70<br>9.70<br>9.70<br>9.70<br>9.70<br>9.70<br>9.70<br>9.70<br>9.70<br>9.70<br>9.70<br>9.70<br>9.70<br>9.70<br>9.70<br>9.70<br>9.70<br>9.70<br>9.70<br>9.70<br>9.70<br>9.70<br>9.70<br>9.70<br>9.70<br>9.70<br>9.70<br>9.70<br>9.70<br>9.70<br>9.70<br>9.70<br>9.70<br>9.70<br>9.70<br>9.70<br>9.70<br>9.70<br>9.70<br>9.70<br>9.70<br>9.70<br>9.70<br>9.70<br>9.70<br>9.70<br>9.70<br>9.70<br>9.70<br>9.70<br>9.70<br>9.70<br>9.70<br>9.70<br>9.70<br>9.70<br>9.70<br>9.70<br>9.70<br>9.70<br>9.70<br>9.70<br>9.70<br>9.70<br>9.70<br>9.70<br>9.70<br>9.70<br>9.70<br>9.70<br>9.70<br>9.70<br>9.70<br>9.70<br>9.70<br>9.70<br>9.70<br>9.70<br>9.70<br>9.70<br>9.70<br>9.70<br>9.70<br>9.70<br>9.70<br>9.70<br>9.70<br>9.70<br>9.70<br>9.70<br>9.70<br>9.70<br>9.70<br>9.70<br>9.70<br>9.70<br>9.70<br>9.70<br>9.70<br>9.70<br>9.70<br>9.70<br>9.70<br>9.70<br>9.70<br>9.70<br>9.70<br>9.70<br>9.70<br>9.70<br>9.70<br>9.70<br>9.70<br>9.70<br>9.70<br>9.70<br>9.70<br>9.70<br>9.70<br>9.70<br>9.70<br>9.70<br>9.70<br>9.70<br>9.70<br>9.70<br>9.70<br>9.70<br>9.70<br>9.70<br>9.70<br>9.70<br>9.70<br>9.70<br>9.70<br>9.70<br>9.70<br>9.70<br>9.70<br>9.70<br>9.70<br>9.70<br>9.70<br>9.70<br>9.70<br>9.70<br>9.70<br>9.70<br>9.70<br>9.70<br>9.70<br>9.70<br>9.70<br>9.70<br>9.70<br>9.70<br>9.70<br>9.70<br>9.70<br>9.70<br>9.70<br>9.70<br>9.70<br>9.70<br>9.70<br>9.70<br>9.70<br>9.70<br>9.70<br>9.70<br>9.70<br>9.70<br>9.70<br>9.70<br>9.70<br>9.70<br>9.70<br>9.70<br>9.70<br>9.70<br>9.70<br>9.70<br>9.70<br>9.70<br>9.70<br>9.70<br>9.70<br>9.70<br>9.70<br>9.70<br>9.70<br>9.70<br>9.70<br>9.70<br>9.70<br>9.70<br>9.70<br>9.70<br>9.70<br>9.70<br>9.70<br>9.70<br>9.70<br>9.70<br>9.70<br>9.70<br>9.70<br>9.70<br>9.70<br>9.70<br>9.70<br>9.70<br>9.70<br>9.70<br>9.70<br>9.70<br>9.70<br>9.70<br>9.70<br>9.70<br>9.70<br>9.70<br>9.70<br>9.70<br>9.70<br>9.70<br>9.70<br>9.70<br>9.70<br>9.70<br>9.70<br>9.70<br>9.70<br>9.70<br>9.70<br>9.70<br>9.70<br>9.70<br>9.70<br>9.70<br>9.70<br>9.70<br>9.70<br>9.70<br>9.70<br>9.70<br>9.70 |         | 284        |
|                                                                                              | •                                                                              | 17W2                                  | 2 Male/Female                                                                                                                                                                                                                                                                                                                                                                                                                                                                                                                                                                                                                                                                                                                                                                                                                                                                                                                                                                                                                                                                                                                                                                                                                                                                                                                                                                                                                                                                                                                                                                                                                                                                                                                                                                                                                                                                                                                                                                                                                                                                                                                                                                                                                                                                                                                                                                                                                                                                                                                                                                                                                                                                                                                                                                                                                          |         | 21W        |
| CURRENT RATING / Ø<br>10A / 2.2<br>20A / 3.3<br>30A / 3.7<br>40A / 4.2                       | ~                                                                              | 87                                    | 47.00<br>23.05<br>13.86<br>0<br>0<br>0<br>0<br>0<br>0<br>0<br>0<br>0<br>0<br>0<br>0<br>0                                                                                                                                                                                                                                                                                                                                                                                                                                                                                                                                                                                                                                                                                                                                                                                                                                                                                                                                                                                                                                                                                                                                                                                                                                                                                                                                                                                                                                                                                                                                                                                                                                                                                                                                                                                                                                                                                                                                                                                                                                                                                                                                                                                                                                                                                                                                                                                                                                                                                                                                                                                                                                                                                                                                               |         |            |
|                                                                                              |                                                                                |                                       |                                                                                                                                                                                                                                                                                                                                                                                                                                                                                                                                                                                                                                                                                                                                                                                                                                                                                                                                                                                                                                                                                                                                                                                                                                                                                                                                                                                                                                                                                                                                                                                                                                                                                                                                                                                                                                                                                                                                                                                                                                                                                                                                                                                                                                                                                                                                                                                                                                                                                                                                                                                                                                                                                                                                                                                                                                        | SW REFE |            |
|                                                                                              |                                                                                | COMBINATION                           | D-SOR                                                                                                                                                                                                                                                                                                                                                                                                                                                                                                                                                                                                                                                                                                                                                                                                                                                                                                                                                                                                                                                                                                                                                                                                                                                                                                                                                                                                                                                                                                                                                                                                                                                                                                                                                                                                                                                                                                                                                                                                                                                                                                                                                                                                                                                                                                                                                                                                                                                                                                                                                                                                                                                                                                                                                                                                                                  | DRAWN:  | C.B        |
|                                                                                              |                                                                                |                                       | 1                                                                                                                                                                                                                                                                                                                                                                                                                                                                                                                                                                                                                                                                                                                                                                                                                                                                                                                                                                                                                                                                                                                                                                                                                                                                                                                                                                                                                                                                                                                                                                                                                                                                                                                                                                                                                                                                                                                                                                                                                                                                                                                                                                                                                                                                                                                                                                                                                                                                                                                                                                                                                                                                                                                                                                                                                                      | CHECKED | <i>i</i> : |
| FULLY CONFORMS TO                                                                            |                                                                                | EDAC INC                              | THESE DRAWINGS AND SPECIFICATIONS<br>ARE THE PROPERTY OF EDAC INC.,AND                                                                                                                                                                                                                                                                                                                                                                                                                                                                                                                                                                                                                                                                                                                                                                                                                                                                                                                                                                                                                                                                                                                                                                                                                                                                                                                                                                                                                                                                                                                                                                                                                                                                                                                                                                                                                                                                                                                                                                                                                                                                                                                                                                                                                                                                                                                                                                                                                                                                                                                                                                                                                                                                                                                                                                 | SCALE:  | N.T.S      |
| EAN UNION DIRECTIVES                                                                         |                                                                                | TORONTO, ONTARIO                      | SHALL NOT BE REPRODUCED, OR COPIED                                                                                                                                                                                                                                                                                                                                                                                                                                                                                                                                                                                                                                                                                                                                                                                                                                                                                                                                                                                                                                                                                                                                                                                                                                                                                                                                                                                                                                                                                                                                                                                                                                                                                                                                                                                                                                                                                                                                                                                                                                                                                                                                                                                                                                                                                                                                                                                                                                                                                                                                                                                                                                                                                                                                                                                                     | DRAWING |            |