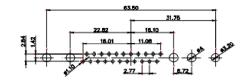

47.05

8W8 Male

THIS IS A C.A.D. GENERATED DRAWING TOLERANCE UNLESS OTHERWISE SPECIFIED DO NOT MAKE MANUAL REVISIONS TO MASTER. .X ±0.25

9W4 Male

25W3 Male

47.02 23.53 14.51 9.70 7.79 김 영

36W4 Female

13W3 Male

20.70 30.50 13.72 16.62 김 의

13W6 Male

43W2 Male

.XX

±0.13 .XXX ±0.05

9W4 Female

13W3 Female

43W2 Female