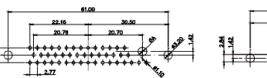

47.05

8W8 Male

THIS IS A C.A.D. GENERATED DRAWING TOLERANCE UNLESS OTHERWISE SPECIFIED DO NOT MAKE MANUAL REVISIONS TO MASTER. .X ±0.25

9W4 Male

25W3 Male

47.02 23.53 14.51 9.70 7.79 김 영

36W4 Female

13W3 Male

20.70 30.50 13.72 16.62 김 의

13W6 Male

43W2 Male

.XX

±0.13 .XXX ±0.05

9W4 Female

13W3 Female

43W2 Female

47W1 Female

17W5 Male

|                          | COMBINATION D-SUB                    |                                                                        | SW REFERENCE NO.: 628 COMBO ASSEMBLY |                   |       |
|--------------------------|--------------------------------------|------------------------------------------------------------------------|--------------------------------------|-------------------|-------|
|                          |                                      |                                                                        | DRAWN: C.B                           | DATE: JAN. 01/201 | 19    |
|                          |                                      |                                                                        | CHECKED:                             | DATE:             |       |
| NFORMS TO                | EDAC INC                             | THESE DRAWINGS AND SPECIFICATIONS<br>ARE THE PROPERTY OF EDAC INC.,AND | SCALE: N.T.S                         | SHEET 4 OF        | 4     |
| DIRECTIVES<br>OMPLIANCY. | YOUR CONNECTION TO QUALITY & SERVICE | SHALL NOT BE REPRODUCED, OR COPIED<br>OR USED AS THE BASIS FOR THE     | DRAWING NUMBER: 628-7W2-2            | -224-3T2          | ISSUE |
|                          |                                      | MANUFACTURE OR SALE OF APPARATUS<br>WITHOUT WRITTEN PERMISSION.        | PART NUMBER: 628-7W2                 | -224-3T2          | 1     |