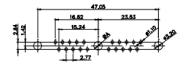

47.05

8W8 Male

THIS IS A C.A.D. GENERATED DRAWING TOLERANCE UNLESS OTHERWISE SPECIFIED DO NOT MAKE MANUAL REVISIONS TO MASTER. .X ±0.25

9W4 Male

25W3 Male

47.02 23.53 14.51 9.70 7.79 김 영

36W4 Female

13W3 Male