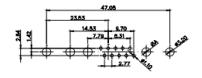

20.70 30.50 13.72 16.62 김 의

13W6 Male

43W2 Male

.XX

±0.13 .XXX ±0.05

9W4 Female

13W3 Female

43W2 Female

47W1 Female

17W5 Male

|                          | COMBINATION D-SUB                    |                                                                        | SW REFERENCE NO.: 628 COMBO ASSEMBLY |                   |       |
|--------------------------|--------------------------------------|------------------------------------------------------------------------|--------------------------------------|-------------------|-------|
|                          |                                      |                                                                        | DRAWN: C.B                           | DATE: JAN. 01/201 | 19    |
|                          |                                      |                                                                        | CHECKED:                             | DATE:             |       |
| NFORMS TO                | EDAC INC                             | THESE DRAWINGS AND SPECIFICATIONS<br>ARE THE PROPERTY OF EDAC INC.,AND | SCALE: N.T.S                         | SHEET 4 OF        | 4     |
| DIRECTIVES<br>OMPLIANCY. | YOUR CONNECTION TO QUALITY & SERVICE | SHALL NOT BE REPRODUCED, OR COPIED<br>OR USED AS THE BASIS FOR THE     | DRAWING NUMBER: 628-7W2-2            | -224-3T2          | ISSUE |
|                          |                                      | MANUFACTURE OR SALE OF APPARATUS<br>WITHOUT WRITTEN PERMISSION.        | PART NUMBER: 628-7W2                 | -224-3T2          | 1     |