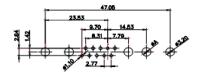

W2 Male/Female

W1 Male/Female

|                                                                                              |                                                                                | 11W1                                  | Male/Female                                                                                                                                                                                                                                                                                                                                                                                                                                                                                                                                                                                                                                                                                                                                                                                                                                                                                                                                                                                                                                                                                                                                                                                                                                                                                                                                                                                                                                                                                                                                                                                                                                                                                                                                                                                                                                                                                                                                                                                                                                                                                                                                                                                                                                                                                                                                                                                                                                                                                                                                                                                                                                                                                                                                                                                                                            |         | 27W        |
|----------------------------------------------------------------------------------------------|--------------------------------------------------------------------------------|---------------------------------------|----------------------------------------------------------------------------------------------------------------------------------------------------------------------------------------------------------------------------------------------------------------------------------------------------------------------------------------------------------------------------------------------------------------------------------------------------------------------------------------------------------------------------------------------------------------------------------------------------------------------------------------------------------------------------------------------------------------------------------------------------------------------------------------------------------------------------------------------------------------------------------------------------------------------------------------------------------------------------------------------------------------------------------------------------------------------------------------------------------------------------------------------------------------------------------------------------------------------------------------------------------------------------------------------------------------------------------------------------------------------------------------------------------------------------------------------------------------------------------------------------------------------------------------------------------------------------------------------------------------------------------------------------------------------------------------------------------------------------------------------------------------------------------------------------------------------------------------------------------------------------------------------------------------------------------------------------------------------------------------------------------------------------------------------------------------------------------------------------------------------------------------------------------------------------------------------------------------------------------------------------------------------------------------------------------------------------------------------------------------------------------------------------------------------------------------------------------------------------------------------------------------------------------------------------------------------------------------------------------------------------------------------------------------------------------------------------------------------------------------------------------------------------------------------------------------------------------------|---------|------------|
| 23.63<br>14.45<br>90<br>90<br>90<br>90<br>90<br>90<br>90<br>90<br>90<br>90<br>90<br>90<br>90 | /8 Female<br>31.75 $22.83$ $22.97$ $4$ $4$ $4$ $4$ $4$ $4$ $4$ $4$ $7.6$ $7.6$ | 2 2 2 2 2 2 2 2 2 2 2 2 2 2 2 2 2 2 2 | 33.30<br>16.85<br>9.70<br>8.31<br>9.70<br>9.70<br>9.70<br>9.70<br>9.70<br>9.70<br>9.70<br>9.70<br>9.70<br>9.70<br>9.70<br>9.70<br>9.70<br>9.70<br>9.70<br>9.70<br>9.70<br>9.70<br>9.70<br>9.70<br>9.70<br>9.70<br>9.70<br>9.70<br>9.70<br>9.70<br>9.70<br>9.70<br>9.70<br>9.70<br>9.70<br>9.70<br>9.70<br>9.70<br>9.70<br>9.70<br>9.70<br>9.70<br>9.70<br>9.70<br>9.70<br>9.70<br>9.70<br>9.70<br>9.70<br>9.70<br>9.70<br>9.70<br>9.70<br>9.70<br>9.70<br>9.70<br>9.70<br>9.70<br>9.70<br>9.70<br>9.70<br>9.70<br>9.70<br>9.70<br>9.70<br>9.70<br>9.70<br>9.70<br>9.70<br>9.70<br>9.70<br>9.70<br>9.70<br>9.70<br>9.70<br>9.70<br>9.70<br>9.70<br>9.70<br>9.70<br>9.70<br>9.70<br>9.70<br>9.70<br>9.70<br>9.70<br>9.70<br>9.70<br>9.70<br>9.70<br>9.70<br>9.70<br>9.70<br>9.70<br>9.70<br>9.70<br>9.70<br>9.70<br>9.70<br>9.70<br>9.70<br>9.70<br>9.70<br>9.70<br>9.70<br>9.70<br>9.70<br>9.70<br>9.70<br>9.70<br>9.70<br>9.70<br>9.70<br>9.70<br>9.70<br>9.70<br>9.70<br>9.70<br>9.70<br>9.70<br>9.70<br>9.70<br>9.70<br>9.70<br>9.70<br>9.70<br>9.70<br>9.70<br>9.70<br>9.70<br>9.70<br>9.70<br>9.70<br>9.70<br>9.70<br>9.70<br>9.70<br>9.70<br>9.70<br>9.70<br>9.70<br>9.70<br>9.70<br>9.70<br>9.70<br>9.70<br>9.70<br>9.70<br>9.70<br>9.70<br>9.70<br>9.70<br>9.70<br>9.70<br>9.70<br>9.70<br>9.70<br>9.70<br>9.70<br>9.70<br>9.70<br>9.70<br>9.70<br>9.70<br>9.70<br>9.70<br>9.70<br>9.70<br>9.70<br>9.70<br>9.70<br>9.70<br>9.70<br>9.70<br>9.70<br>9.70<br>9.70<br>9.70<br>9.70<br>9.70<br>9.70<br>9.70<br>9.70<br>9.70<br>9.70<br>9.70<br>9.70<br>9.70<br>9.70<br>9.70<br>9.70<br>9.70<br>9.70<br>9.70<br>9.70<br>9.70<br>9.70<br>9.70<br>9.70<br>9.70<br>9.70<br>9.70<br>9.70<br>9.70<br>9.70<br>9.70<br>9.70<br>9.70<br>9.70<br>9.70<br>9.70<br>9.70<br>9.70<br>9.70<br>9.70<br>9.70<br>9.70<br>9.70<br>9.70<br>9.70<br>9.70<br>9.70<br>9.70<br>9.70<br>9.70<br>9.70<br>9.70<br>9.70<br>9.70<br>9.70<br>9.70<br>9.70<br>9.70<br>9.70<br>9.70<br>9.70<br>9.70<br>9.70<br>9.70<br>9.70<br>9.70<br>9.70<br>9.70<br>9.70<br>9.70<br>9.70<br>9.70<br>9.70<br>9.70<br>9.70<br>9.70<br>9.70<br>9.70<br>9.70<br>9.70<br>9.70<br>9.70<br>9.70<br>9.70<br>9.70<br>9.70<br>9.70<br>9.70<br>9.70<br>9.70<br>9.70<br>9.70<br>9.70<br>9.70<br>9.70<br>9.70<br>9.70<br>9.70<br>9.70<br>9.70<br>9.70<br>9.70<br>9.70<br>9.70<br>9.70<br>9.70<br>9.70<br>9.70<br>9.70<br>9.70<br>9.70<br>9.70<br>9.70<br>9.70<br>9.70<br>9.70<br>9.70<br>9.70<br>9.70<br>9.70<br>9.70<br>9.70<br>9.70<br>9.70<br>9.70<br>9.70<br>9.70<br>9.70<br>9.70<br>9.70<br>9.70<br>9.70<br>9.70<br>9.70<br>9.70<br>9.70<br>9.70<br>9.70<br>9.70<br>9.70<br>9.70<br>9.70<br>9.70<br>9.70<br>9.70<br>9.70<br>9.70<br>9.70<br>9.70<br>9.70<br>9.70<br>9.70<br>9.70<br>9.70<br>9.70<br>9.70<br>9.70<br>9.70<br>9.70<br>9.70<br>9.70<br>9.70<br>9.70<br>9.70<br>9.70<br>9.70 |         | 284        |
|                                                                                              | •                                                                              | 17W2                                  | 2 Male/Female                                                                                                                                                                                                                                                                                                                                                                                                                                                                                                                                                                                                                                                                                                                                                                                                                                                                                                                                                                                                                                                                                                                                                                                                                                                                                                                                                                                                                                                                                                                                                                                                                                                                                                                                                                                                                                                                                                                                                                                                                                                                                                                                                                                                                                                                                                                                                                                                                                                                                                                                                                                                                                                                                                                                                                                                                          |         | 21W        |
| CURRENT RATING / Ø<br>10A / 2.2<br>20A / 3.3<br>30A / 3.7<br>40A / 4.2                       | ~                                                                              | 87                                    | 47.00<br>23.05<br>13.86<br>0<br>0<br>0<br>0<br>0<br>0<br>0<br>0<br>0<br>0<br>0<br>0<br>0                                                                                                                                                                                                                                                                                                                                                                                                                                                                                                                                                                                                                                                                                                                                                                                                                                                                                                                                                                                                                                                                                                                                                                                                                                                                                                                                                                                                                                                                                                                                                                                                                                                                                                                                                                                                                                                                                                                                                                                                                                                                                                                                                                                                                                                                                                                                                                                                                                                                                                                                                                                                                                                                                                                                               |         |            |
|                                                                                              |                                                                                |                                       |                                                                                                                                                                                                                                                                                                                                                                                                                                                                                                                                                                                                                                                                                                                                                                                                                                                                                                                                                                                                                                                                                                                                                                                                                                                                                                                                                                                                                                                                                                                                                                                                                                                                                                                                                                                                                                                                                                                                                                                                                                                                                                                                                                                                                                                                                                                                                                                                                                                                                                                                                                                                                                                                                                                                                                                                                                        | SW REFE |            |
|                                                                                              |                                                                                | COMBINATION                           | D-SOR                                                                                                                                                                                                                                                                                                                                                                                                                                                                                                                                                                                                                                                                                                                                                                                                                                                                                                                                                                                                                                                                                                                                                                                                                                                                                                                                                                                                                                                                                                                                                                                                                                                                                                                                                                                                                                                                                                                                                                                                                                                                                                                                                                                                                                                                                                                                                                                                                                                                                                                                                                                                                                                                                                                                                                                                                                  | DRAWN:  | C.B        |
|                                                                                              |                                                                                |                                       | 1                                                                                                                                                                                                                                                                                                                                                                                                                                                                                                                                                                                                                                                                                                                                                                                                                                                                                                                                                                                                                                                                                                                                                                                                                                                                                                                                                                                                                                                                                                                                                                                                                                                                                                                                                                                                                                                                                                                                                                                                                                                                                                                                                                                                                                                                                                                                                                                                                                                                                                                                                                                                                                                                                                                                                                                                                                      | CHECKED | <i>i</i> : |
| FULLY CONFORMS TO                                                                            |                                                                                | EDAC INC                              | THESE DRAWINGS AND SPECIFICATIONS<br>ARE THE PROPERTY OF EDAC INC.,AND                                                                                                                                                                                                                                                                                                                                                                                                                                                                                                                                                                                                                                                                                                                                                                                                                                                                                                                                                                                                                                                                                                                                                                                                                                                                                                                                                                                                                                                                                                                                                                                                                                                                                                                                                                                                                                                                                                                                                                                                                                                                                                                                                                                                                                                                                                                                                                                                                                                                                                                                                                                                                                                                                                                                                                 | SCALE:  | N.T.S      |
| EAN UNION DIRECTIVES                                                                         |                                                                                | TORONTO, ONTARIO                      | SHALL NOT BE REPRODUCED, OR COPIED                                                                                                                                                                                                                                                                                                                                                                                                                                                                                                                                                                                                                                                                                                                                                                                                                                                                                                                                                                                                                                                                                                                                                                                                                                                                                                                                                                                                                                                                                                                                                                                                                                                                                                                                                                                                                                                                                                                                                                                                                                                                                                                                                                                                                                                                                                                                                                                                                                                                                                                                                                                                                                                                                                                                                                                                     | DRAWING |            |