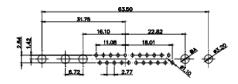

(1)

2W2 / 2WK2

5W5 Male

5W5 Female

3W3 / 3WK3

5W1 Male/Female

7W2 Male/Female

21W4 Male/Female

W2 Male/Female

W1 Male/Female

|                                                                                              |                                                                                | 11W1                                  | Male/Female                                                                                                                                                                                                                                                                                                                                                                                                                                                                                                                                                                                                                                                                                                                                                                                                                                                                                                                                                                                                                                                                                                                                                                                                                                                                                                                                                                                                                                                                                                                                                                                                                                                                                                                                                                                                                                                                                                                                                                                                                                                                                                                                                                                                                                                                                                                                                                                                                                                                                                                                                                                                                                                                                                                                                                                                                            |         | 27W        |
|----------------------------------------------------------------------------------------------|--------------------------------------------------------------------------------|---------------------------------------|----------------------------------------------------------------------------------------------------------------------------------------------------------------------------------------------------------------------------------------------------------------------------------------------------------------------------------------------------------------------------------------------------------------------------------------------------------------------------------------------------------------------------------------------------------------------------------------------------------------------------------------------------------------------------------------------------------------------------------------------------------------------------------------------------------------------------------------------------------------------------------------------------------------------------------------------------------------------------------------------------------------------------------------------------------------------------------------------------------------------------------------------------------------------------------------------------------------------------------------------------------------------------------------------------------------------------------------------------------------------------------------------------------------------------------------------------------------------------------------------------------------------------------------------------------------------------------------------------------------------------------------------------------------------------------------------------------------------------------------------------------------------------------------------------------------------------------------------------------------------------------------------------------------------------------------------------------------------------------------------------------------------------------------------------------------------------------------------------------------------------------------------------------------------------------------------------------------------------------------------------------------------------------------------------------------------------------------------------------------------------------------------------------------------------------------------------------------------------------------------------------------------------------------------------------------------------------------------------------------------------------------------------------------------------------------------------------------------------------------------------------------------------------------------------------------------------------------|---------|------------|
| 23.63<br>14.45<br>90<br>90<br>90<br>90<br>90<br>90<br>90<br>90<br>90<br>90<br>90<br>90<br>90 | /8 Female<br>31.75 $22.83$ $22.97$ $4$ $4$ $4$ $4$ $4$ $4$ $4$ $4$ $7.6$ $7.6$ | 2 2 2 2 2 2 2 2 2 2 2 2 2 2 2 2 2 2 2 | 33.30<br>16.85<br>9.70<br>8.31<br>9.70<br>9.70<br>9.70<br>9.70<br>9.70<br>9.70<br>9.70<br>9.70<br>9.70<br>9.70<br>9.70<br>9.70<br>9.70<br>9.70<br>9.70<br>9.70<br>9.70<br>9.70<br>9.70<br>9.70<br>9.70<br>9.70<br>9.70<br>9.70<br>9.70<br>9.70<br>9.70<br>9.70<br>9.70<br>9.70<br>9.70<br>9.70<br>9.70<br>9.70<br>9.70<br>9.70<br>9.70<br>9.70<br>9.70<br>9.70<br>9.70<br>9.70<br>9.70<br>9.70<br>9.70<br>9.70<br>9.70<br>9.70<br>9.70<br>9.70<br>9.70<br>9.70<br>9.70<br>9.70<br>9.70<br>9.70<br>9.70<br>9.70<br>9.70<br>9.70<br>9.70<br>9.70<br>9.70<br>9.70<br>9.70<br>9.70<br>9.70<br>9.70<br>9.70<br>9.70<br>9.70<br>9.70<br>9.70<br>9.70<br>9.70<br>9.70<br>9.70<br>9.70<br>9.70<br>9.70<br>9.70<br>9.70<br>9.70<br>9.70<br>9.70<br>9.70<br>9.70<br>9.70<br>9.70<br>9.70<br>9.70<br>9.70<br>9.70<br>9.70<br>9.70<br>9.70<br>9.70<br>9.70<br>9.70<br>9.70<br>9.70<br>9.70<br>9.70<br>9.70<br>9.70<br>9.70<br>9.70<br>9.70<br>9.70<br>9.70<br>9.70<br>9.70<br>9.70<br>9.70<br>9.70<br>9.70<br>9.70<br>9.70<br>9.70<br>9.70<br>9.70<br>9.70<br>9.70<br>9.70<br>9.70<br>9.70<br>9.70<br>9.70<br>9.70<br>9.70<br>9.70<br>9.70<br>9.70<br>9.70<br>9.70<br>9.70<br>9.70<br>9.70<br>9.70<br>9.70<br>9.70<br>9.70<br>9.70<br>9.70<br>9.70<br>9.70<br>9.70<br>9.70<br>9.70<br>9.70<br>9.70<br>9.70<br>9.70<br>9.70<br>9.70<br>9.70<br>9.70<br>9.70<br>9.70<br>9.70<br>9.70<br>9.70<br>9.70<br>9.70<br>9.70<br>9.70<br>9.70<br>9.70<br>9.70<br>9.70<br>9.70<br>9.70<br>9.70<br>9.70<br>9.70<br>9.70<br>9.70<br>9.70<br>9.70<br>9.70<br>9.70<br>9.70<br>9.70<br>9.70<br>9.70<br>9.70<br>9.70<br>9.70<br>9.70<br>9.70<br>9.70<br>9.70<br>9.70<br>9.70<br>9.70<br>9.70<br>9.70<br>9.70<br>9.70<br>9.70<br>9.70<br>9.70<br>9.70<br>9.70<br>9.70<br>9.70<br>9.70<br>9.70<br>9.70<br>9.70<br>9.70<br>9.70<br>9.70<br>9.70<br>9.70<br>9.70<br>9.70<br>9.70<br>9.70<br>9.70<br>9.70<br>9.70<br>9.70<br>9.70<br>9.70<br>9.70<br>9.70<br>9.70<br>9.70<br>9.70<br>9.70<br>9.70<br>9.70<br>9.70<br>9.70<br>9.70<br>9.70<br>9.70<br>9.70<br>9.70<br>9.70<br>9.70<br>9.70<br>9.70<br>9.70<br>9.70<br>9.70<br>9.70<br>9.70<br>9.70<br>9.70<br>9.70<br>9.70<br>9.70<br>9.70<br>9.70<br>9.70<br>9.70<br>9.70<br>9.70<br>9.70<br>9.70<br>9.70<br>9.70<br>9.70<br>9.70<br>9.70<br>9.70<br>9.70<br>9.70<br>9.70<br>9.70<br>9.70<br>9.70<br>9.70<br>9.70<br>9.70<br>9.70<br>9.70<br>9.70<br>9.70<br>9.70<br>9.70<br>9.70<br>9.70<br>9.70<br>9.70<br>9.70<br>9.70<br>9.70<br>9.70<br>9.70<br>9.70<br>9.70<br>9.70<br>9.70<br>9.70<br>9.70<br>9.70<br>9.70<br>9.70<br>9.70<br>9.70<br>9.70<br>9.70<br>9.70<br>9.70<br>9.70<br>9.70<br>9.70<br>9.70<br>9.70<br>9.70<br>9.70<br>9.70<br>9.70<br>9.70<br>9.70<br>9.70<br>9.70<br>9.70<br>9.70<br>9.70<br>9.70<br>9.70<br>9.70<br>9.70<br>9.70<br>9.70<br>9.70<br>9.70<br>9.70<br>9.70<br>9.70<br>9.70<br>9.70<br>9.70 |         | 284        |
|                                                                                              | •                                                                              | 17W2                                  | 2 Male/Female                                                                                                                                                                                                                                                                                                                                                                                                                                                                                                                                                                                                                                                                                                                                                                                                                                                                                                                                                                                                                                                                                                                                                                                                                                                                                                                                                                                                                                                                                                                                                                                                                                                                                                                                                                                                                                                                                                                                                                                                                                                                                                                                                                                                                                                                                                                                                                                                                                                                                                                                                                                                                                                                                                                                                                                                                          |         | 21W        |
| CURRENT RATING / Ø<br>10A / 2.2<br>20A / 3.3<br>30A / 3.7<br>40A / 4.2                       | ~                                                                              | 87                                    | 47.00<br>23.05<br>13.86<br>0<br>0<br>0<br>0<br>0<br>0<br>0<br>0<br>0<br>0<br>0<br>0<br>0                                                                                                                                                                                                                                                                                                                                                                                                                                                                                                                                                                                                                                                                                                                                                                                                                                                                                                                                                                                                                                                                                                                                                                                                                                                                                                                                                                                                                                                                                                                                                                                                                                                                                                                                                                                                                                                                                                                                                                                                                                                                                                                                                                                                                                                                                                                                                                                                                                                                                                                                                                                                                                                                                                                                               |         |            |
|                                                                                              |                                                                                |                                       |                                                                                                                                                                                                                                                                                                                                                                                                                                                                                                                                                                                                                                                                                                                                                                                                                                                                                                                                                                                                                                                                                                                                                                                                                                                                                                                                                                                                                                                                                                                                                                                                                                                                                                                                                                                                                                                                                                                                                                                                                                                                                                                                                                                                                                                                                                                                                                                                                                                                                                                                                                                                                                                                                                                                                                                                                                        | SW REFE |            |
|                                                                                              |                                                                                | COMBINATION                           | D-SOR                                                                                                                                                                                                                                                                                                                                                                                                                                                                                                                                                                                                                                                                                                                                                                                                                                                                                                                                                                                                                                                                                                                                                                                                                                                                                                                                                                                                                                                                                                                                                                                                                                                                                                                                                                                                                                                                                                                                                                                                                                                                                                                                                                                                                                                                                                                                                                                                                                                                                                                                                                                                                                                                                                                                                                                                                                  | DRAWN:  | C.B        |
|                                                                                              |                                                                                |                                       | 1                                                                                                                                                                                                                                                                                                                                                                                                                                                                                                                                                                                                                                                                                                                                                                                                                                                                                                                                                                                                                                                                                                                                                                                                                                                                                                                                                                                                                                                                                                                                                                                                                                                                                                                                                                                                                                                                                                                                                                                                                                                                                                                                                                                                                                                                                                                                                                                                                                                                                                                                                                                                                                                                                                                                                                                                                                      | CHECKED | <i>i</i> : |
| FULLY CONFORMS TO                                                                            |                                                                                | EDAC INC                              | THESE DRAWINGS AND SPECIFICATIONS<br>ARE THE PROPERTY OF EDAC INC.,AND                                                                                                                                                                                                                                                                                                                                                                                                                                                                                                                                                                                                                                                                                                                                                                                                                                                                                                                                                                                                                                                                                                                                                                                                                                                                                                                                                                                                                                                                                                                                                                                                                                                                                                                                                                                                                                                                                                                                                                                                                                                                                                                                                                                                                                                                                                                                                                                                                                                                                                                                                                                                                                                                                                                                                                 | SCALE:  | N.T.S      |
| EAN UNION DIRECTIVES                                                                         |                                                                                | TORONTO, ONTARIO                      | SHALL NOT BE REPRODUCED, OR COPIED                                                                                                                                                                                                                                                                                                                                                                                                                                                                                                                                                                                                                                                                                                                                                                                                                                                                                                                                                                                                                                                                                                                                                                                                                                                                                                                                                                                                                                                                                                                                                                                                                                                                                                                                                                                                                                                                                                                                                                                                                                                                                                                                                                                                                                                                                                                                                                                                                                                                                                                                                                                                                                                                                                                                                                                                     | DRAWING |            |