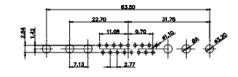

47.05

8W8 Male

THIS IS A C.A.D. GENERATED DRAWING TOLERANCE UNLESS OTHERWISE SPECIFIED DO NOT MAKE MANUAL REVISIONS TO MASTER. .X ±0.25

9W4 Male

25W3 Male

47.02 23.53 14.51 9.70 7.79 김 영

36W4 Female

13W3 Male

20.70 30.50 13.72 16.62 김 의

13W6 Male

43W2 Male

.XX

±0.13 .XXX ±0.05

9W4 Female

13W3 Female

43W2 Female