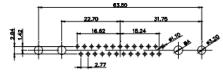

(1)

2W2 / 2WK2

5W5 Male

5W5 Female

3W3 / 3WK3

5W1 Male/Female

7W2 Male/Female

21W4 Male/Female