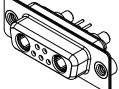

THIS IS A C.A.D. GENERATED DRAWING DO NOT MAKE MANUAL REVISIONS TO MASTER.

**ISSUE NUMBER** ORIGINAL

(1)

NOTES:

MATERIAL: HOUSING: THERMOPLASTIC POLYESTER, UL94V-0 SHELL: STEEL, Sn or Ni PLATED CONTACT: COPPER ALLOY SEE ORDERING GUIDE FOR PLATING

OPERATING TEMPERATURE: -55°C ~ 125°C

SIGNAL CONTACT CURRENT RATING: 5A PER CONTACT SIGNAL CONTACT RESISTANCE: 10mQ MAX. INSULATOR RESISTANCE: 5000MΩ min. DIELECTRIC WITHSTANDING VOLTAGE: 1000V AC rms

|                                      |                                                                      | SW REFERENCE NO.: 628 COMBO ASSEMBLY |                  |       |  |
|--------------------------------------|----------------------------------------------------------------------|--------------------------------------|------------------|-------|--|
| COMBINATION                          | COMBINATION D-SUB                                                    |                                      | DATE: JAN. 01/20 | 19    |  |
|                                      |                                                                      |                                      | DATE:            |       |  |
| EDAC INC                             | THESE DRAWINGS AND SPECIFICATIONS<br>ARE THE PROPERTY OF EDAC INCAND | SCALE: (IN C.A.D. 1:1)               | SHEET 1 OF       | 4     |  |
|                                      | SHALL NOT BE REPRODUCED, OR COPIED<br>OR USED AS THE BASIS FOR THE   | DRAWING NUMBER: 628-7W2-224-3T2      |                  | ISSUE |  |
| YOUR CONNECTION TO QUALITY & SERVICE | MANUFACTURE OR SALE OF APPARATUS<br>WITHOUT WRITTEN PERMISSION.      | PART NUMBER: 628-7W2                 | -224-3T2         | 1     |  |