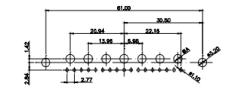

W2 Male/Female

W1 Male/Female

|                                                                                              |                                                                                | 11W1                                  | Male/Female                                                                                                                                                                                                                                                                                                                                                                                                                                                                                                                                                                                                                                                                                                                                                                                                                                                                                                                                                                                                                                                                                                                                                                                                                                                                                                                                                                                                                                                                                                                                                                                                                                                                                                                                                                                                                                                                                                                                                                                                                                                                                                                                                                                                                                                                                                                                                                                                                                                                                                                                                                                                                                                                                                                                                                                                                            |         | 27W        |
|----------------------------------------------------------------------------------------------|--------------------------------------------------------------------------------|---------------------------------------|----------------------------------------------------------------------------------------------------------------------------------------------------------------------------------------------------------------------------------------------------------------------------------------------------------------------------------------------------------------------------------------------------------------------------------------------------------------------------------------------------------------------------------------------------------------------------------------------------------------------------------------------------------------------------------------------------------------------------------------------------------------------------------------------------------------------------------------------------------------------------------------------------------------------------------------------------------------------------------------------------------------------------------------------------------------------------------------------------------------------------------------------------------------------------------------------------------------------------------------------------------------------------------------------------------------------------------------------------------------------------------------------------------------------------------------------------------------------------------------------------------------------------------------------------------------------------------------------------------------------------------------------------------------------------------------------------------------------------------------------------------------------------------------------------------------------------------------------------------------------------------------------------------------------------------------------------------------------------------------------------------------------------------------------------------------------------------------------------------------------------------------------------------------------------------------------------------------------------------------------------------------------------------------------------------------------------------------------------------------------------------------------------------------------------------------------------------------------------------------------------------------------------------------------------------------------------------------------------------------------------------------------------------------------------------------------------------------------------------------------------------------------------------------------------------------------------------------|---------|------------|
| 23.63<br>14.45<br>90<br>90<br>90<br>90<br>90<br>90<br>90<br>90<br>90<br>90<br>90<br>90<br>90 | /8 Female<br>31.75 $22.83$ $22.97$ $4$ $4$ $4$ $4$ $4$ $4$ $4$ $4$ $7.6$ $7.6$ | 2 2 2 2 2 2 2 2 2 2 2 2 2 2 2 2 2 2 2 | 33.30<br>16.85<br>9.70<br>8.31<br>9.70<br>9.70<br>9.70<br>9.70<br>9.70<br>9.70<br>9.70<br>9.70<br>9.70<br>9.70<br>9.70<br>9.70<br>9.70<br>9.70<br>9.70<br>9.70<br>9.70<br>9.70<br>9.70<br>9.70<br>9.70<br>9.70<br>9.70<br>9.70<br>9.70<br>9.70<br>9.70<br>9.70<br>9.70<br>9.70<br>9.70<br>9.70<br>9.70<br>9.70<br>9.70<br>9.70<br>9.70<br>9.70<br>9.70<br>9.70<br>9.70<br>9.70<br>9.70<br>9.70<br>9.70<br>9.70<br>9.70<br>9.70<br>9.70<br>9.70<br>9.70<br>9.70<br>9.70<br>9.70<br>9.70<br>9.70<br>9.70<br>9.70<br>9.70<br>9.70<br>9.70<br>9.70<br>9.70<br>9.70<br>9.70<br>9.70<br>9.70<br>9.70<br>9.70<br>9.70<br>9.70<br>9.70<br>9.70<br>9.70<br>9.70<br>9.70<br>9.70<br>9.70<br>9.70<br>9.70<br>9.70<br>9.70<br>9.70<br>9.70<br>9.70<br>9.70<br>9.70<br>9.70<br>9.70<br>9.70<br>9.70<br>9.70<br>9.70<br>9.70<br>9.70<br>9.70<br>9.70<br>9.70<br>9.70<br>9.70<br>9.70<br>9.70<br>9.70<br>9.70<br>9.70<br>9.70<br>9.70<br>9.70<br>9.70<br>9.70<br>9.70<br>9.70<br>9.70<br>9.70<br>9.70<br>9.70<br>9.70<br>9.70<br>9.70<br>9.70<br>9.70<br>9.70<br>9.70<br>9.70<br>9.70<br>9.70<br>9.70<br>9.70<br>9.70<br>9.70<br>9.70<br>9.70<br>9.70<br>9.70<br>9.70<br>9.70<br>9.70<br>9.70<br>9.70<br>9.70<br>9.70<br>9.70<br>9.70<br>9.70<br>9.70<br>9.70<br>9.70<br>9.70<br>9.70<br>9.70<br>9.70<br>9.70<br>9.70<br>9.70<br>9.70<br>9.70<br>9.70<br>9.70<br>9.70<br>9.70<br>9.70<br>9.70<br>9.70<br>9.70<br>9.70<br>9.70<br>9.70<br>9.70<br>9.70<br>9.70<br>9.70<br>9.70<br>9.70<br>9.70<br>9.70<br>9.70<br>9.70<br>9.70<br>9.70<br>9.70<br>9.70<br>9.70<br>9.70<br>9.70<br>9.70<br>9.70<br>9.70<br>9.70<br>9.70<br>9.70<br>9.70<br>9.70<br>9.70<br>9.70<br>9.70<br>9.70<br>9.70<br>9.70<br>9.70<br>9.70<br>9.70<br>9.70<br>9.70<br>9.70<br>9.70<br>9.70<br>9.70<br>9.70<br>9.70<br>9.70<br>9.70<br>9.70<br>9.70<br>9.70<br>9.70<br>9.70<br>9.70<br>9.70<br>9.70<br>9.70<br>9.70<br>9.70<br>9.70<br>9.70<br>9.70<br>9.70<br>9.70<br>9.70<br>9.70<br>9.70<br>9.70<br>9.70<br>9.70<br>9.70<br>9.70<br>9.70<br>9.70<br>9.70<br>9.70<br>9.70<br>9.70<br>9.70<br>9.70<br>9.70<br>9.70<br>9.70<br>9.70<br>9.70<br>9.70<br>9.70<br>9.70<br>9.70<br>9.70<br>9.70<br>9.70<br>9.70<br>9.70<br>9.70<br>9.70<br>9.70<br>9.70<br>9.70<br>9.70<br>9.70<br>9.70<br>9.70<br>9.70<br>9.70<br>9.70<br>9.70<br>9.70<br>9.70<br>9.70<br>9.70<br>9.70<br>9.70<br>9.70<br>9.70<br>9.70<br>9.70<br>9.70<br>9.70<br>9.70<br>9.70<br>9.70<br>9.70<br>9.70<br>9.70<br>9.70<br>9.70<br>9.70<br>9.70<br>9.70<br>9.70<br>9.70<br>9.70<br>9.70<br>9.70<br>9.70<br>9.70<br>9.70<br>9.70<br>9.70<br>9.70<br>9.70<br>9.70<br>9.70<br>9.70<br>9.70<br>9.70<br>9.70<br>9.70<br>9.70<br>9.70<br>9.70<br>9.70<br>9.70<br>9.70<br>9.70<br>9.70<br>9.70<br>9.70<br>9.70<br>9.70<br>9.70<br>9.70<br>9.70<br>9.70<br>9.70<br>9.70<br>9.70<br>9.70<br>9.70<br>9.70<br>9.70<br>9.70<br>9.70 |         | 284        |
|                                                                                              | •                                                                              | 17W2                                  | 2 Male/Female                                                                                                                                                                                                                                                                                                                                                                                                                                                                                                                                                                                                                                                                                                                                                                                                                                                                                                                                                                                                                                                                                                                                                                                                                                                                                                                                                                                                                                                                                                                                                                                                                                                                                                                                                                                                                                                                                                                                                                                                                                                                                                                                                                                                                                                                                                                                                                                                                                                                                                                                                                                                                                                                                                                                                                                                                          |         | 21W        |
| CURRENT RATING / Ø<br>10A / 2.2<br>20A / 3.3<br>30A / 3.7<br>40A / 4.2                       | ~                                                                              | 87                                    | 47.00<br>23.05<br>13.86<br>0<br>0<br>0<br>0<br>0<br>0<br>0<br>0<br>0<br>0<br>0<br>0<br>0                                                                                                                                                                                                                                                                                                                                                                                                                                                                                                                                                                                                                                                                                                                                                                                                                                                                                                                                                                                                                                                                                                                                                                                                                                                                                                                                                                                                                                                                                                                                                                                                                                                                                                                                                                                                                                                                                                                                                                                                                                                                                                                                                                                                                                                                                                                                                                                                                                                                                                                                                                                                                                                                                                                                               |         |            |
|                                                                                              |                                                                                |                                       |                                                                                                                                                                                                                                                                                                                                                                                                                                                                                                                                                                                                                                                                                                                                                                                                                                                                                                                                                                                                                                                                                                                                                                                                                                                                                                                                                                                                                                                                                                                                                                                                                                                                                                                                                                                                                                                                                                                                                                                                                                                                                                                                                                                                                                                                                                                                                                                                                                                                                                                                                                                                                                                                                                                                                                                                                                        | SW REFE |            |
|                                                                                              |                                                                                | COMBINATION                           | D-SOR                                                                                                                                                                                                                                                                                                                                                                                                                                                                                                                                                                                                                                                                                                                                                                                                                                                                                                                                                                                                                                                                                                                                                                                                                                                                                                                                                                                                                                                                                                                                                                                                                                                                                                                                                                                                                                                                                                                                                                                                                                                                                                                                                                                                                                                                                                                                                                                                                                                                                                                                                                                                                                                                                                                                                                                                                                  | DRAWN:  | C.B        |
|                                                                                              |                                                                                |                                       | 1                                                                                                                                                                                                                                                                                                                                                                                                                                                                                                                                                                                                                                                                                                                                                                                                                                                                                                                                                                                                                                                                                                                                                                                                                                                                                                                                                                                                                                                                                                                                                                                                                                                                                                                                                                                                                                                                                                                                                                                                                                                                                                                                                                                                                                                                                                                                                                                                                                                                                                                                                                                                                                                                                                                                                                                                                                      | CHECKED | <i>i</i> : |
| FULLY CONFORMS TO                                                                            |                                                                                | EDAC INC                              | THESE DRAWINGS AND SPECIFICATIONS<br>ARE THE PROPERTY OF EDAC INC.,AND                                                                                                                                                                                                                                                                                                                                                                                                                                                                                                                                                                                                                                                                                                                                                                                                                                                                                                                                                                                                                                                                                                                                                                                                                                                                                                                                                                                                                                                                                                                                                                                                                                                                                                                                                                                                                                                                                                                                                                                                                                                                                                                                                                                                                                                                                                                                                                                                                                                                                                                                                                                                                                                                                                                                                                 | SCALE:  | N.T.S      |
| EAN UNION DIRECTIVES                                                                         |                                                                                | TORONTO, ONTARIO                      | SHALL NOT BE REPRODUCED, OR COPIED                                                                                                                                                                                                                                                                                                                                                                                                                                                                                                                                                                                                                                                                                                                                                                                                                                                                                                                                                                                                                                                                                                                                                                                                                                                                                                                                                                                                                                                                                                                                                                                                                                                                                                                                                                                                                                                                                                                                                                                                                                                                                                                                                                                                                                                                                                                                                                                                                                                                                                                                                                                                                                                                                                                                                                                                     | DRAWING |            |