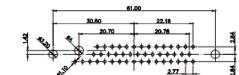

47.05

8W8 Male

THIS IS A C.A.D. GENERATED DRAWING TOLERANCE UNLESS OTHERWISE SPECIFIED DO NOT MAKE MANUAL REVISIONS TO MASTER. .X ±0.25

9W4 Male

25W3 Male

47.02 23.53 14.51 9.70 7.79 김 영

36W4 Female

13W3 Male

20.70 30.50 13.72 16.62 김 의

13W6 Male

43W2 Male

.XX

±0.13 .XXX ±0.05

9W4 Female

13W3 Female

43W2 Female