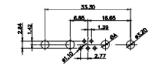

W2 Male/Female

W1 Male/Female

|                                                                                              |                                                                                | 11W1                                  | Male/Female                                                                                                                                                                                                                                                                                                                                                                                                                                                                                                                                                                                                                                                                                                                                                                                                                                                                                                                                                                                                                                                                                                                                                                                                                                                                                                                                                                                                                                                                                                                                                                                                                                                                                                                                                                                                                                                                                                                                                                                                                                                                                                                                                                                                                                                                                                                                                                                                                                                                                                                                                                                                                                                                                                                                                                                                                            |         | 27W        |
|----------------------------------------------------------------------------------------------|--------------------------------------------------------------------------------|---------------------------------------|----------------------------------------------------------------------------------------------------------------------------------------------------------------------------------------------------------------------------------------------------------------------------------------------------------------------------------------------------------------------------------------------------------------------------------------------------------------------------------------------------------------------------------------------------------------------------------------------------------------------------------------------------------------------------------------------------------------------------------------------------------------------------------------------------------------------------------------------------------------------------------------------------------------------------------------------------------------------------------------------------------------------------------------------------------------------------------------------------------------------------------------------------------------------------------------------------------------------------------------------------------------------------------------------------------------------------------------------------------------------------------------------------------------------------------------------------------------------------------------------------------------------------------------------------------------------------------------------------------------------------------------------------------------------------------------------------------------------------------------------------------------------------------------------------------------------------------------------------------------------------------------------------------------------------------------------------------------------------------------------------------------------------------------------------------------------------------------------------------------------------------------------------------------------------------------------------------------------------------------------------------------------------------------------------------------------------------------------------------------------------------------------------------------------------------------------------------------------------------------------------------------------------------------------------------------------------------------------------------------------------------------------------------------------------------------------------------------------------------------------------------------------------------------------------------------------------------------|---------|------------|
| 23.63<br>14.45<br>90<br>90<br>90<br>90<br>90<br>90<br>90<br>90<br>90<br>90<br>90<br>90<br>90 | /8 Female<br>31.75 $22.83$ $22.97$ $4$ $4$ $4$ $4$ $4$ $4$ $4$ $4$ $7.6$ $7.6$ | 2 2 2 2 2 2 2 2 2 2 2 2 2 2 2 2 2 2 2 | 33.30<br>16.85<br>9.70<br>8.31<br>9.70<br>9.70<br>9.70<br>9.70<br>9.70<br>9.70<br>9.70<br>9.70<br>9.70<br>9.70<br>9.70<br>9.70<br>9.70<br>9.70<br>9.70<br>9.70<br>9.70<br>9.70<br>9.70<br>9.70<br>9.70<br>9.70<br>9.70<br>9.70<br>9.70<br>9.70<br>9.70<br>9.70<br>9.70<br>9.70<br>9.70<br>9.70<br>9.70<br>9.70<br>9.70<br>9.70<br>9.70<br>9.70<br>9.70<br>9.70<br>9.70<br>9.70<br>9.70<br>9.70<br>9.70<br>9.70<br>9.70<br>9.70<br>9.70<br>9.70<br>9.70<br>9.70<br>9.70<br>9.70<br>9.70<br>9.70<br>9.70<br>9.70<br>9.70<br>9.70<br>9.70<br>9.70<br>9.70<br>9.70<br>9.70<br>9.70<br>9.70<br>9.70<br>9.70<br>9.70<br>9.70<br>9.70<br>9.70<br>9.70<br>9.70<br>9.70<br>9.70<br>9.70<br>9.70<br>9.70<br>9.70<br>9.70<br>9.70<br>9.70<br>9.70<br>9.70<br>9.70<br>9.70<br>9.70<br>9.70<br>9.70<br>9.70<br>9.70<br>9.70<br>9.70<br>9.70<br>9.70<br>9.70<br>9.70<br>9.70<br>9.70<br>9.70<br>9.70<br>9.70<br>9.70<br>9.70<br>9.70<br>9.70<br>9.70<br>9.70<br>9.70<br>9.70<br>9.70<br>9.70<br>9.70<br>9.70<br>9.70<br>9.70<br>9.70<br>9.70<br>9.70<br>9.70<br>9.70<br>9.70<br>9.70<br>9.70<br>9.70<br>9.70<br>9.70<br>9.70<br>9.70<br>9.70<br>9.70<br>9.70<br>9.70<br>9.70<br>9.70<br>9.70<br>9.70<br>9.70<br>9.70<br>9.70<br>9.70<br>9.70<br>9.70<br>9.70<br>9.70<br>9.70<br>9.70<br>9.70<br>9.70<br>9.70<br>9.70<br>9.70<br>9.70<br>9.70<br>9.70<br>9.70<br>9.70<br>9.70<br>9.70<br>9.70<br>9.70<br>9.70<br>9.70<br>9.70<br>9.70<br>9.70<br>9.70<br>9.70<br>9.70<br>9.70<br>9.70<br>9.70<br>9.70<br>9.70<br>9.70<br>9.70<br>9.70<br>9.70<br>9.70<br>9.70<br>9.70<br>9.70<br>9.70<br>9.70<br>9.70<br>9.70<br>9.70<br>9.70<br>9.70<br>9.70<br>9.70<br>9.70<br>9.70<br>9.70<br>9.70<br>9.70<br>9.70<br>9.70<br>9.70<br>9.70<br>9.70<br>9.70<br>9.70<br>9.70<br>9.70<br>9.70<br>9.70<br>9.70<br>9.70<br>9.70<br>9.70<br>9.70<br>9.70<br>9.70<br>9.70<br>9.70<br>9.70<br>9.70<br>9.70<br>9.70<br>9.70<br>9.70<br>9.70<br>9.70<br>9.70<br>9.70<br>9.70<br>9.70<br>9.70<br>9.70<br>9.70<br>9.70<br>9.70<br>9.70<br>9.70<br>9.70<br>9.70<br>9.70<br>9.70<br>9.70<br>9.70<br>9.70<br>9.70<br>9.70<br>9.70<br>9.70<br>9.70<br>9.70<br>9.70<br>9.70<br>9.70<br>9.70<br>9.70<br>9.70<br>9.70<br>9.70<br>9.70<br>9.70<br>9.70<br>9.70<br>9.70<br>9.70<br>9.70<br>9.70<br>9.70<br>9.70<br>9.70<br>9.70<br>9.70<br>9.70<br>9.70<br>9.70<br>9.70<br>9.70<br>9.70<br>9.70<br>9.70<br>9.70<br>9.70<br>9.70<br>9.70<br>9.70<br>9.70<br>9.70<br>9.70<br>9.70<br>9.70<br>9.70<br>9.70<br>9.70<br>9.70<br>9.70<br>9.70<br>9.70<br>9.70<br>9.70<br>9.70<br>9.70<br>9.70<br>9.70<br>9.70<br>9.70<br>9.70<br>9.70<br>9.70<br>9.70<br>9.70<br>9.70<br>9.70<br>9.70<br>9.70<br>9.70<br>9.70<br>9.70<br>9.70<br>9.70<br>9.70<br>9.70<br>9.70<br>9.70<br>9.70<br>9.70<br>9.70<br>9.70<br>9.70<br>9.70<br>9.70<br>9.70<br>9.70<br>9.70<br>9.70<br>9.70<br>9.70<br>9.70<br>9.70 |         | 284        |
|                                                                                              | •                                                                              | 17W2                                  | 2 Male/Female                                                                                                                                                                                                                                                                                                                                                                                                                                                                                                                                                                                                                                                                                                                                                                                                                                                                                                                                                                                                                                                                                                                                                                                                                                                                                                                                                                                                                                                                                                                                                                                                                                                                                                                                                                                                                                                                                                                                                                                                                                                                                                                                                                                                                                                                                                                                                                                                                                                                                                                                                                                                                                                                                                                                                                                                                          |         | 21W        |
| CURRENT RATING / Ø<br>10A / 2.2<br>20A / 3.3<br>30A / 3.7<br>40A / 4.2                       | ~                                                                              | 87                                    | 47.00<br>23.05<br>13.86<br>0<br>0<br>0<br>0<br>0<br>0<br>0<br>0<br>0<br>0<br>0<br>0<br>0                                                                                                                                                                                                                                                                                                                                                                                                                                                                                                                                                                                                                                                                                                                                                                                                                                                                                                                                                                                                                                                                                                                                                                                                                                                                                                                                                                                                                                                                                                                                                                                                                                                                                                                                                                                                                                                                                                                                                                                                                                                                                                                                                                                                                                                                                                                                                                                                                                                                                                                                                                                                                                                                                                                                               |         |            |
|                                                                                              |                                                                                |                                       |                                                                                                                                                                                                                                                                                                                                                                                                                                                                                                                                                                                                                                                                                                                                                                                                                                                                                                                                                                                                                                                                                                                                                                                                                                                                                                                                                                                                                                                                                                                                                                                                                                                                                                                                                                                                                                                                                                                                                                                                                                                                                                                                                                                                                                                                                                                                                                                                                                                                                                                                                                                                                                                                                                                                                                                                                                        | SW REFE |            |
|                                                                                              |                                                                                | COMBINATION                           | D-SOR                                                                                                                                                                                                                                                                                                                                                                                                                                                                                                                                                                                                                                                                                                                                                                                                                                                                                                                                                                                                                                                                                                                                                                                                                                                                                                                                                                                                                                                                                                                                                                                                                                                                                                                                                                                                                                                                                                                                                                                                                                                                                                                                                                                                                                                                                                                                                                                                                                                                                                                                                                                                                                                                                                                                                                                                                                  | DRAWN:  | C.B        |
|                                                                                              |                                                                                |                                       | 1                                                                                                                                                                                                                                                                                                                                                                                                                                                                                                                                                                                                                                                                                                                                                                                                                                                                                                                                                                                                                                                                                                                                                                                                                                                                                                                                                                                                                                                                                                                                                                                                                                                                                                                                                                                                                                                                                                                                                                                                                                                                                                                                                                                                                                                                                                                                                                                                                                                                                                                                                                                                                                                                                                                                                                                                                                      | CHECKED | <i>i</i> : |
| FULLY CONFORMS TO                                                                            |                                                                                | EDAC INC                              | THESE DRAWINGS AND SPECIFICATIONS<br>ARE THE PROPERTY OF EDAC INC.,AND                                                                                                                                                                                                                                                                                                                                                                                                                                                                                                                                                                                                                                                                                                                                                                                                                                                                                                                                                                                                                                                                                                                                                                                                                                                                                                                                                                                                                                                                                                                                                                                                                                                                                                                                                                                                                                                                                                                                                                                                                                                                                                                                                                                                                                                                                                                                                                                                                                                                                                                                                                                                                                                                                                                                                                 | SCALE:  | N.T.S      |
| EAN UNION DIRECTIVES                                                                         |                                                                                | TORONTO, ONTARIO                      | SHALL NOT BE REPRODUCED, OR COPIED                                                                                                                                                                                                                                                                                                                                                                                                                                                                                                                                                                                                                                                                                                                                                                                                                                                                                                                                                                                                                                                                                                                                                                                                                                                                                                                                                                                                                                                                                                                                                                                                                                                                                                                                                                                                                                                                                                                                                                                                                                                                                                                                                                                                                                                                                                                                                                                                                                                                                                                                                                                                                                                                                                                                                                                                     | DRAWING |            |