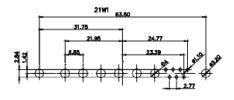

47.05

8W8 Male

THIS IS A C.A.D. GENERATED DRAWING TOLERANCE UNLESS OTHERWISE SPECIFIED DO NOT MAKE MANUAL REVISIONS TO MASTER. .X ±0.25

9W4 Male

25W3 Male

47.02 23.53 14.51 9.70 7.79 김 영

36W4 Female

13W3 Male

20.70 30.50 13.72 16.62 김 의

13W6 Male

43W2 Male

.XX

±0.13 .XXX ±0.05

9W4 Female

13W3 Female

43W2 Female