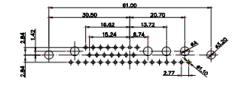

W2 Male/Female

W1 Male/Female

|                                                                                              |                                                                                | 11W1                                  | Male/Female                                                                                                                                                                                                                                                                                                                                                                                                                                                                                                                                                                                                                                                                                                                                                                                                                                                                                                                                                                                                                                                                                                                                                                                                                                                                                                                                                                                                                                                                                                                                                                                                                                                                                                                                                                                                                                                                                                                                                                                                                                                                                                                                                                                                                                                                                                                                                                                                                                                                                                                                                                                                                                                                                                                                                                                                                            |         | 27W        |
|----------------------------------------------------------------------------------------------|--------------------------------------------------------------------------------|---------------------------------------|----------------------------------------------------------------------------------------------------------------------------------------------------------------------------------------------------------------------------------------------------------------------------------------------------------------------------------------------------------------------------------------------------------------------------------------------------------------------------------------------------------------------------------------------------------------------------------------------------------------------------------------------------------------------------------------------------------------------------------------------------------------------------------------------------------------------------------------------------------------------------------------------------------------------------------------------------------------------------------------------------------------------------------------------------------------------------------------------------------------------------------------------------------------------------------------------------------------------------------------------------------------------------------------------------------------------------------------------------------------------------------------------------------------------------------------------------------------------------------------------------------------------------------------------------------------------------------------------------------------------------------------------------------------------------------------------------------------------------------------------------------------------------------------------------------------------------------------------------------------------------------------------------------------------------------------------------------------------------------------------------------------------------------------------------------------------------------------------------------------------------------------------------------------------------------------------------------------------------------------------------------------------------------------------------------------------------------------------------------------------------------------------------------------------------------------------------------------------------------------------------------------------------------------------------------------------------------------------------------------------------------------------------------------------------------------------------------------------------------------------------------------------------------------------------------------------------------------|---------|------------|
| 23.63<br>14.45<br>90<br>90<br>90<br>90<br>90<br>90<br>90<br>90<br>90<br>90<br>90<br>90<br>90 | /8 Female<br>31.75 $22.83$ $22.97$ $4$ $4$ $4$ $4$ $4$ $4$ $4$ $4$ $7.6$ $7.6$ | 2 2 2 2 2 2 2 2 2 2 2 2 2 2 2 2 2 2 2 | 33.30<br>16.85<br>9.70<br>8.31<br>9.70<br>9.70<br>9.70<br>9.70<br>9.70<br>9.70<br>9.70<br>9.70<br>9.70<br>9.70<br>9.70<br>9.70<br>9.70<br>9.70<br>9.70<br>9.70<br>9.70<br>9.70<br>9.70<br>9.70<br>9.70<br>9.70<br>9.70<br>9.70<br>9.70<br>9.70<br>9.70<br>9.70<br>9.70<br>9.70<br>9.70<br>9.70<br>9.70<br>9.70<br>9.70<br>9.70<br>9.70<br>9.70<br>9.70<br>9.70<br>9.70<br>9.70<br>9.70<br>9.70<br>9.70<br>9.70<br>9.70<br>9.70<br>9.70<br>9.70<br>9.70<br>9.70<br>9.70<br>9.70<br>9.70<br>9.70<br>9.70<br>9.70<br>9.70<br>9.70<br>9.70<br>9.70<br>9.70<br>9.70<br>9.70<br>9.70<br>9.70<br>9.70<br>9.70<br>9.70<br>9.70<br>9.70<br>9.70<br>9.70<br>9.70<br>9.70<br>9.70<br>9.70<br>9.70<br>9.70<br>9.70<br>9.70<br>9.70<br>9.70<br>9.70<br>9.70<br>9.70<br>9.70<br>9.70<br>9.70<br>9.70<br>9.70<br>9.70<br>9.70<br>9.70<br>9.70<br>9.70<br>9.70<br>9.70<br>9.70<br>9.70<br>9.70<br>9.70<br>9.70<br>9.70<br>9.70<br>9.70<br>9.70<br>9.70<br>9.70<br>9.70<br>9.70<br>9.70<br>9.70<br>9.70<br>9.70<br>9.70<br>9.70<br>9.70<br>9.70<br>9.70<br>9.70<br>9.70<br>9.70<br>9.70<br>9.70<br>9.70<br>9.70<br>9.70<br>9.70<br>9.70<br>9.70<br>9.70<br>9.70<br>9.70<br>9.70<br>9.70<br>9.70<br>9.70<br>9.70<br>9.70<br>9.70<br>9.70<br>9.70<br>9.70<br>9.70<br>9.70<br>9.70<br>9.70<br>9.70<br>9.70<br>9.70<br>9.70<br>9.70<br>9.70<br>9.70<br>9.70<br>9.70<br>9.70<br>9.70<br>9.70<br>9.70<br>9.70<br>9.70<br>9.70<br>9.70<br>9.70<br>9.70<br>9.70<br>9.70<br>9.70<br>9.70<br>9.70<br>9.70<br>9.70<br>9.70<br>9.70<br>9.70<br>9.70<br>9.70<br>9.70<br>9.70<br>9.70<br>9.70<br>9.70<br>9.70<br>9.70<br>9.70<br>9.70<br>9.70<br>9.70<br>9.70<br>9.70<br>9.70<br>9.70<br>9.70<br>9.70<br>9.70<br>9.70<br>9.70<br>9.70<br>9.70<br>9.70<br>9.70<br>9.70<br>9.70<br>9.70<br>9.70<br>9.70<br>9.70<br>9.70<br>9.70<br>9.70<br>9.70<br>9.70<br>9.70<br>9.70<br>9.70<br>9.70<br>9.70<br>9.70<br>9.70<br>9.70<br>9.70<br>9.70<br>9.70<br>9.70<br>9.70<br>9.70<br>9.70<br>9.70<br>9.70<br>9.70<br>9.70<br>9.70<br>9.70<br>9.70<br>9.70<br>9.70<br>9.70<br>9.70<br>9.70<br>9.70<br>9.70<br>9.70<br>9.70<br>9.70<br>9.70<br>9.70<br>9.70<br>9.70<br>9.70<br>9.70<br>9.70<br>9.70<br>9.70<br>9.70<br>9.70<br>9.70<br>9.70<br>9.70<br>9.70<br>9.70<br>9.70<br>9.70<br>9.70<br>9.70<br>9.70<br>9.70<br>9.70<br>9.70<br>9.70<br>9.70<br>9.70<br>9.70<br>9.70<br>9.70<br>9.70<br>9.70<br>9.70<br>9.70<br>9.70<br>9.70<br>9.70<br>9.70<br>9.70<br>9.70<br>9.70<br>9.70<br>9.70<br>9.70<br>9.70<br>9.70<br>9.70<br>9.70<br>9.70<br>9.70<br>9.70<br>9.70<br>9.70<br>9.70<br>9.70<br>9.70<br>9.70<br>9.70<br>9.70<br>9.70<br>9.70<br>9.70<br>9.70<br>9.70<br>9.70<br>9.70<br>9.70<br>9.70<br>9.70<br>9.70<br>9.70<br>9.70<br>9.70<br>9.70<br>9.70<br>9.70<br>9.70<br>9.70<br>9.70<br>9.70<br>9.70<br>9.70<br>9.70<br>9.70<br>9.70<br>9.70<br>9.70<br>9.70<br>9.70<br>9.70 |         | 284        |
|                                                                                              | •                                                                              | 17W2                                  | 2 Male/Female                                                                                                                                                                                                                                                                                                                                                                                                                                                                                                                                                                                                                                                                                                                                                                                                                                                                                                                                                                                                                                                                                                                                                                                                                                                                                                                                                                                                                                                                                                                                                                                                                                                                                                                                                                                                                                                                                                                                                                                                                                                                                                                                                                                                                                                                                                                                                                                                                                                                                                                                                                                                                                                                                                                                                                                                                          |         | 21W        |
| CURRENT RATING / Ø<br>10A / 2.2<br>20A / 3.3<br>30A / 3.7<br>40A / 4.2                       | ~                                                                              | 87                                    | 47.00<br>23.05<br>13.86<br>0<br>0<br>0<br>0<br>0<br>0<br>0<br>0<br>0<br>0<br>0<br>0<br>0                                                                                                                                                                                                                                                                                                                                                                                                                                                                                                                                                                                                                                                                                                                                                                                                                                                                                                                                                                                                                                                                                                                                                                                                                                                                                                                                                                                                                                                                                                                                                                                                                                                                                                                                                                                                                                                                                                                                                                                                                                                                                                                                                                                                                                                                                                                                                                                                                                                                                                                                                                                                                                                                                                                                               |         |            |
|                                                                                              |                                                                                |                                       |                                                                                                                                                                                                                                                                                                                                                                                                                                                                                                                                                                                                                                                                                                                                                                                                                                                                                                                                                                                                                                                                                                                                                                                                                                                                                                                                                                                                                                                                                                                                                                                                                                                                                                                                                                                                                                                                                                                                                                                                                                                                                                                                                                                                                                                                                                                                                                                                                                                                                                                                                                                                                                                                                                                                                                                                                                        | SW REFE |            |
|                                                                                              |                                                                                | COMBINATION                           | D-SOR                                                                                                                                                                                                                                                                                                                                                                                                                                                                                                                                                                                                                                                                                                                                                                                                                                                                                                                                                                                                                                                                                                                                                                                                                                                                                                                                                                                                                                                                                                                                                                                                                                                                                                                                                                                                                                                                                                                                                                                                                                                                                                                                                                                                                                                                                                                                                                                                                                                                                                                                                                                                                                                                                                                                                                                                                                  | DRAWN:  | C.B        |
|                                                                                              |                                                                                |                                       | 1                                                                                                                                                                                                                                                                                                                                                                                                                                                                                                                                                                                                                                                                                                                                                                                                                                                                                                                                                                                                                                                                                                                                                                                                                                                                                                                                                                                                                                                                                                                                                                                                                                                                                                                                                                                                                                                                                                                                                                                                                                                                                                                                                                                                                                                                                                                                                                                                                                                                                                                                                                                                                                                                                                                                                                                                                                      | CHECKED | <i>i</i> : |
| FULLY CONFORMS TO                                                                            |                                                                                | EDAC INC                              | THESE DRAWINGS AND SPECIFICATIONS<br>ARE THE PROPERTY OF EDAC INC.,AND                                                                                                                                                                                                                                                                                                                                                                                                                                                                                                                                                                                                                                                                                                                                                                                                                                                                                                                                                                                                                                                                                                                                                                                                                                                                                                                                                                                                                                                                                                                                                                                                                                                                                                                                                                                                                                                                                                                                                                                                                                                                                                                                                                                                                                                                                                                                                                                                                                                                                                                                                                                                                                                                                                                                                                 | SCALE:  | N.T.S      |
| EAN UNION DIRECTIVES                                                                         |                                                                                | TORONTO, ONTARIO                      | SHALL NOT BE REPRODUCED, OR COPIED                                                                                                                                                                                                                                                                                                                                                                                                                                                                                                                                                                                                                                                                                                                                                                                                                                                                                                                                                                                                                                                                                                                                                                                                                                                                                                                                                                                                                                                                                                                                                                                                                                                                                                                                                                                                                                                                                                                                                                                                                                                                                                                                                                                                                                                                                                                                                                                                                                                                                                                                                                                                                                                                                                                                                                                                     | DRAWING |            |