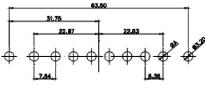

47W1 Female

17W5 Male

|                          | COMBINATION D-SUB                    |                                                                        | SW REFERENCE NO.: 628 COMBO ASSEMBLY |                   |       |
|--------------------------|--------------------------------------|------------------------------------------------------------------------|--------------------------------------|-------------------|-------|
|                          |                                      |                                                                        | DRAWN: C.B                           | DATE: JAN. 01/201 | 19    |
|                          |                                      |                                                                        | CHECKED:                             | DATE:             |       |
| NFORMS TO                | EDAC INC                             | THESE DRAWINGS AND SPECIFICATIONS<br>ARE THE PROPERTY OF EDAC INC.,AND | SCALE: N.T.S                         | SHEET 4 OF        | 4     |
| DIRECTIVES<br>OMPLIANCY. | YOUR CONNECTION TO QUALITY & SERVICE | SHALL NOT BE REPRODUCED, OR COPIED<br>OR USED AS THE BASIS FOR THE     | DRAWING NUMBER: 628-7W2-2            | -224-3T2          | ISSUE |
|                          |                                      | MANUFACTURE OR SALE OF APPARATUS<br>WITHOUT WRITTEN PERMISSION.        | PART NUMBER: 628-7W2                 | -224-3T2          | 1     |