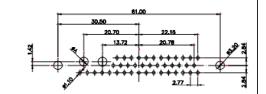

W2 Male/Female

W1 Male/Female

|                                                                                              |                                                                                | 11W1                                  | Male/Female                                                                                                                                                                                                                                                                                                                                                                                                                                                                                                                                                                                                                                                                                                                                                                                                                                                                                                                                                                                                                                                                                                                                                                                                                                                                                                                                                                                                                                                                                                                                                                                                                                                                                                                                                                                                                                                                                                                                                                                                                                                                                                                                                                                                                                                                                                                                                                                                                                                                                                                                                                                                                                                                                                                                                                                                                            |         | 27W        |
|----------------------------------------------------------------------------------------------|--------------------------------------------------------------------------------|---------------------------------------|----------------------------------------------------------------------------------------------------------------------------------------------------------------------------------------------------------------------------------------------------------------------------------------------------------------------------------------------------------------------------------------------------------------------------------------------------------------------------------------------------------------------------------------------------------------------------------------------------------------------------------------------------------------------------------------------------------------------------------------------------------------------------------------------------------------------------------------------------------------------------------------------------------------------------------------------------------------------------------------------------------------------------------------------------------------------------------------------------------------------------------------------------------------------------------------------------------------------------------------------------------------------------------------------------------------------------------------------------------------------------------------------------------------------------------------------------------------------------------------------------------------------------------------------------------------------------------------------------------------------------------------------------------------------------------------------------------------------------------------------------------------------------------------------------------------------------------------------------------------------------------------------------------------------------------------------------------------------------------------------------------------------------------------------------------------------------------------------------------------------------------------------------------------------------------------------------------------------------------------------------------------------------------------------------------------------------------------------------------------------------------------------------------------------------------------------------------------------------------------------------------------------------------------------------------------------------------------------------------------------------------------------------------------------------------------------------------------------------------------------------------------------------------------------------------------------------------------|---------|------------|
| 23.63<br>14.45<br>90<br>90<br>90<br>90<br>90<br>90<br>90<br>90<br>90<br>90<br>90<br>90<br>90 | /8 Female<br>31.75 $22.83$ $22.97$ $4$ $4$ $4$ $4$ $4$ $4$ $4$ $4$ $7.6$ $7.6$ | 2 2 2 2 2 2 2 2 2 2 2 2 2 2 2 2 2 2 2 | 33.30<br>16.85<br>9.70<br>8.31<br>9.70<br>9.70<br>9.70<br>9.70<br>9.70<br>9.70<br>9.70<br>9.70<br>9.70<br>9.70<br>9.70<br>9.70<br>9.70<br>9.70<br>9.70<br>9.70<br>9.70<br>9.70<br>9.70<br>9.70<br>9.70<br>9.70<br>9.70<br>9.70<br>9.70<br>9.70<br>9.70<br>9.70<br>9.70<br>9.70<br>9.70<br>9.70<br>9.70<br>9.70<br>9.70<br>9.70<br>9.70<br>9.70<br>9.70<br>9.70<br>9.70<br>9.70<br>9.70<br>9.70<br>9.70<br>9.70<br>9.70<br>9.70<br>9.70<br>9.70<br>9.70<br>9.70<br>9.70<br>9.70<br>9.70<br>9.70<br>9.70<br>9.70<br>9.70<br>9.70<br>9.70<br>9.70<br>9.70<br>9.70<br>9.70<br>9.70<br>9.70<br>9.70<br>9.70<br>9.70<br>9.70<br>9.70<br>9.70<br>9.70<br>9.70<br>9.70<br>9.70<br>9.70<br>9.70<br>9.70<br>9.70<br>9.70<br>9.70<br>9.70<br>9.70<br>9.70<br>9.70<br>9.70<br>9.70<br>9.70<br>9.70<br>9.70<br>9.70<br>9.70<br>9.70<br>9.70<br>9.70<br>9.70<br>9.70<br>9.70<br>9.70<br>9.70<br>9.70<br>9.70<br>9.70<br>9.70<br>9.70<br>9.70<br>9.70<br>9.70<br>9.70<br>9.70<br>9.70<br>9.70<br>9.70<br>9.70<br>9.70<br>9.70<br>9.70<br>9.70<br>9.70<br>9.70<br>9.70<br>9.70<br>9.70<br>9.70<br>9.70<br>9.70<br>9.70<br>9.70<br>9.70<br>9.70<br>9.70<br>9.70<br>9.70<br>9.70<br>9.70<br>9.70<br>9.70<br>9.70<br>9.70<br>9.70<br>9.70<br>9.70<br>9.70<br>9.70<br>9.70<br>9.70<br>9.70<br>9.70<br>9.70<br>9.70<br>9.70<br>9.70<br>9.70<br>9.70<br>9.70<br>9.70<br>9.70<br>9.70<br>9.70<br>9.70<br>9.70<br>9.70<br>9.70<br>9.70<br>9.70<br>9.70<br>9.70<br>9.70<br>9.70<br>9.70<br>9.70<br>9.70<br>9.70<br>9.70<br>9.70<br>9.70<br>9.70<br>9.70<br>9.70<br>9.70<br>9.70<br>9.70<br>9.70<br>9.70<br>9.70<br>9.70<br>9.70<br>9.70<br>9.70<br>9.70<br>9.70<br>9.70<br>9.70<br>9.70<br>9.70<br>9.70<br>9.70<br>9.70<br>9.70<br>9.70<br>9.70<br>9.70<br>9.70<br>9.70<br>9.70<br>9.70<br>9.70<br>9.70<br>9.70<br>9.70<br>9.70<br>9.70<br>9.70<br>9.70<br>9.70<br>9.70<br>9.70<br>9.70<br>9.70<br>9.70<br>9.70<br>9.70<br>9.70<br>9.70<br>9.70<br>9.70<br>9.70<br>9.70<br>9.70<br>9.70<br>9.70<br>9.70<br>9.70<br>9.70<br>9.70<br>9.70<br>9.70<br>9.70<br>9.70<br>9.70<br>9.70<br>9.70<br>9.70<br>9.70<br>9.70<br>9.70<br>9.70<br>9.70<br>9.70<br>9.70<br>9.70<br>9.70<br>9.70<br>9.70<br>9.70<br>9.70<br>9.70<br>9.70<br>9.70<br>9.70<br>9.70<br>9.70<br>9.70<br>9.70<br>9.70<br>9.70<br>9.70<br>9.70<br>9.70<br>9.70<br>9.70<br>9.70<br>9.70<br>9.70<br>9.70<br>9.70<br>9.70<br>9.70<br>9.70<br>9.70<br>9.70<br>9.70<br>9.70<br>9.70<br>9.70<br>9.70<br>9.70<br>9.70<br>9.70<br>9.70<br>9.70<br>9.70<br>9.70<br>9.70<br>9.70<br>9.70<br>9.70<br>9.70<br>9.70<br>9.70<br>9.70<br>9.70<br>9.70<br>9.70<br>9.70<br>9.70<br>9.70<br>9.70<br>9.70<br>9.70<br>9.70<br>9.70<br>9.70<br>9.70<br>9.70<br>9.70<br>9.70<br>9.70<br>9.70<br>9.70<br>9.70<br>9.70<br>9.70<br>9.70<br>9.70<br>9.70<br>9.70<br>9.70<br>9.70<br>9.70<br>9.70<br>9.70<br>9.70<br>9.70<br>9.70 |         | 284        |
|                                                                                              | •                                                                              | 17W2                                  | 2 Male/Female                                                                                                                                                                                                                                                                                                                                                                                                                                                                                                                                                                                                                                                                                                                                                                                                                                                                                                                                                                                                                                                                                                                                                                                                                                                                                                                                                                                                                                                                                                                                                                                                                                                                                                                                                                                                                                                                                                                                                                                                                                                                                                                                                                                                                                                                                                                                                                                                                                                                                                                                                                                                                                                                                                                                                                                                                          |         | 21W        |
| CURRENT RATING / Ø<br>10A / 2.2<br>20A / 3.3<br>30A / 3.7<br>40A / 4.2                       | ~                                                                              | 87                                    | 47.00<br>23.05<br>13.86<br>0<br>0<br>0<br>0<br>0<br>0<br>0<br>0<br>0<br>0<br>0<br>0<br>0                                                                                                                                                                                                                                                                                                                                                                                                                                                                                                                                                                                                                                                                                                                                                                                                                                                                                                                                                                                                                                                                                                                                                                                                                                                                                                                                                                                                                                                                                                                                                                                                                                                                                                                                                                                                                                                                                                                                                                                                                                                                                                                                                                                                                                                                                                                                                                                                                                                                                                                                                                                                                                                                                                                                               |         |            |
|                                                                                              |                                                                                |                                       |                                                                                                                                                                                                                                                                                                                                                                                                                                                                                                                                                                                                                                                                                                                                                                                                                                                                                                                                                                                                                                                                                                                                                                                                                                                                                                                                                                                                                                                                                                                                                                                                                                                                                                                                                                                                                                                                                                                                                                                                                                                                                                                                                                                                                                                                                                                                                                                                                                                                                                                                                                                                                                                                                                                                                                                                                                        | SW REFE |            |
|                                                                                              |                                                                                | COMBINATION                           | D-SOR                                                                                                                                                                                                                                                                                                                                                                                                                                                                                                                                                                                                                                                                                                                                                                                                                                                                                                                                                                                                                                                                                                                                                                                                                                                                                                                                                                                                                                                                                                                                                                                                                                                                                                                                                                                                                                                                                                                                                                                                                                                                                                                                                                                                                                                                                                                                                                                                                                                                                                                                                                                                                                                                                                                                                                                                                                  | DRAWN:  | C.B        |
|                                                                                              |                                                                                |                                       | 1                                                                                                                                                                                                                                                                                                                                                                                                                                                                                                                                                                                                                                                                                                                                                                                                                                                                                                                                                                                                                                                                                                                                                                                                                                                                                                                                                                                                                                                                                                                                                                                                                                                                                                                                                                                                                                                                                                                                                                                                                                                                                                                                                                                                                                                                                                                                                                                                                                                                                                                                                                                                                                                                                                                                                                                                                                      | CHECKED | <i>i</i> : |
| FULLY CONFORMS TO                                                                            |                                                                                | EDAC INC                              | THESE DRAWINGS AND SPECIFICATIONS<br>ARE THE PROPERTY OF EDAC INC.,AND                                                                                                                                                                                                                                                                                                                                                                                                                                                                                                                                                                                                                                                                                                                                                                                                                                                                                                                                                                                                                                                                                                                                                                                                                                                                                                                                                                                                                                                                                                                                                                                                                                                                                                                                                                                                                                                                                                                                                                                                                                                                                                                                                                                                                                                                                                                                                                                                                                                                                                                                                                                                                                                                                                                                                                 | SCALE:  | N.T.S      |
| EAN UNION DIRECTIVES                                                                         |                                                                                | TORONTO, ONTARIO                      | SHALL NOT BE REPRODUCED, OR COPIED                                                                                                                                                                                                                                                                                                                                                                                                                                                                                                                                                                                                                                                                                                                                                                                                                                                                                                                                                                                                                                                                                                                                                                                                                                                                                                                                                                                                                                                                                                                                                                                                                                                                                                                                                                                                                                                                                                                                                                                                                                                                                                                                                                                                                                                                                                                                                                                                                                                                                                                                                                                                                                                                                                                                                                                                     | DRAWING |            |