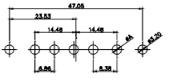

20.70 30.50 13.72 16.62 김 의

13W6 Male

43W2 Male

.XX

±0.13 .XXX ±0.05

9W4 Female

13W3 Female

43W2 Female