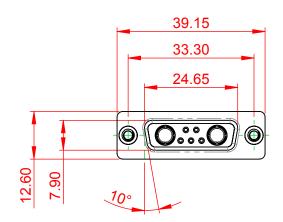

OPERATING TEMPERATURE: -55°C ~ 125°C

SIGNAL CONTACT CURRENT RATING: 5A PER CONTACT SIGNAL CONTACT RESISTANCE: 10mQ MAX. INSULATOR RESISTANCE: 5000MΩ min. DIELECTRIC WITHSTANDING VOLTAGE: 1000V AC rms

|                                      |                                                                      | SW REFERENCE NO.: 628 COMBO ASSEMBLY |                  |       |  |
|--------------------------------------|----------------------------------------------------------------------|--------------------------------------|------------------|-------|--|
| COMBINATION                          | COMBINATION D-SUB                                                    |                                      | DATE: JAN. 01/20 | 19    |  |
|                                      |                                                                      |                                      | DATE:            |       |  |
| EDAC INC                             | THESE DRAWINGS AND SPECIFICATIONS<br>ARE THE PROPERTY OF EDAC INCAND | SCALE: (IN C.A.D. 1:1)               | SHEET 1 OF       | 4     |  |
|                                      | SHALL NOT BE REPRODUCED, OR COPIED<br>OR USED AS THE BASIS FOR THE   | DRAWING NUMBER: 628-7W2-224-3T2      |                  | ISSUE |  |
| YOUR CONNECTION TO QUALITY & SERVICE | MANUFACTURE OR SALE OF APPARATUS<br>WITHOUT WRITTEN PERMISSION.      | PART NUMBER: 628-7W2                 | -224-3T2         | 1     |  |