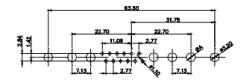

YOUR CONNECTION TO QUALITY & SERVICE

THIS SERIES FI THE EUROPEA 2011/65/EU FOR RoHS COMPLIANCY.

|                            | 1 277 %                                                              |         |
|----------------------------|----------------------------------------------------------------------|---------|
|                            |                                                                      | SW REFE |
| COMBINATION                | D-SUB                                                                | DRAWN:  |
|                            |                                                                      | CHECKED |
| EDAC INC                   | THESE DRAWINGS AND SPECIFICATIONS<br>ARE THE PROPERTY OF EDAC INCAND | SCALE:  |
| TORONTO, ONTARIO<br>CANADA | SHALL NOT BE REPRODUCED, OR COPIED OR USED AS THE BASIS FOR THE      | DRAWING |
|                            |                                                                      |         |

OR USED AS THE BASIS FOR THE MANUFACTURE OR SALE OF APPARATUS WITHOUT WRITTEN PERMISSION.

| SW REFERENCE NO .: | 628 C    | OMBO ASSEMBI | LY   |       |
|--------------------|----------|--------------|------|-------|
| DRAWN: C.B         |          | DATE: JAN. 0 | 1/20 | 19    |
| CHECKED:           |          | DATE:        |      |       |
| SCALE: N.T.S       |          | SHEET 3      | OF   | 4     |
| DRAWING NUMBER:    | 628-7W2- | 224-3T2      |      | ISSUE |
| PART NUMBER:       | 628-7W2- | 224-3T2      |      | 1     |