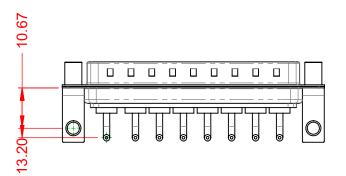

WITHSTANDING VOLTAGE:

СТ

|                                      | COMBINATION D-SUB                                                                                                                                                                                              |                         | SW REFERENCE NO.: 629 COMBO ASSEMBLY |       |  |
|--------------------------------------|----------------------------------------------------------------------------------------------------------------------------------------------------------------------------------------------------------------|-------------------------|--------------------------------------|-------|--|
| COMBINATION                          |                                                                                                                                                                                                                |                         | DATE: JAN. 01/20                     | 19    |  |
|                                      |                                                                                                                                                                                                                |                         | DATE:                                |       |  |
| EDAC INC                             | THESE DRAWINGS AND SPECIFICATIONS<br>ARE THE PROPERTY OF EDAC INC.,AND<br>SHALL NOT BE REPRODUCED,OR COPIED<br>OR USED AS THE BASIS FOR THE<br>MANUFACTURE OR SALE OF APPARATUS<br>WITHOUT WRITTEN PERMISSION. | SCALE: (IN C.A.D. 1:1)  | SHEET 1 OF                           | 2     |  |
| TORONTO, ONTARIO                     |                                                                                                                                                                                                                | DRAWING NUMBER: 629-8W8 | -640-1NE                             | ISSUE |  |
| YOUR CONNECTION TO QUALITY & SERVICE |                                                                                                                                                                                                                | PART NUMBER: 629-8W8    | -640-1NE                             | 1     |  |