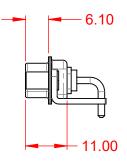

WITHSTANDING VOLTAGE:

СТ

|                                      | COMBINATION D-SUB                                                                                                                                                                                              |                         | SW REFERENCE NO.: 629 COMBO ASSEMBLY |       |  |
|--------------------------------------|----------------------------------------------------------------------------------------------------------------------------------------------------------------------------------------------------------------|-------------------------|--------------------------------------|-------|--|
| COMBINATION                          |                                                                                                                                                                                                                |                         | DATE: JAN. 01/20                     | 19    |  |
|                                      |                                                                                                                                                                                                                |                         | DATE:                                |       |  |
| EDAC INC                             | THESE DRAWINGS AND SPECIFICATIONS<br>ARE THE PROPERTY OF EDAC INC.,AND<br>SHALL NOT BE REPRODUCED,OR COPIED<br>OR USED AS THE BASIS FOR THE<br>MANUFACTURE OR SALE OF APPARATUS<br>WITHOUT WRITTEN PERMISSION. | SCALE: (IN C.A.D. 1:1)  | SHEET 1 OF                           | 2     |  |
| TORONTO, ONTARIO                     |                                                                                                                                                                                                                | DRAWING NUMBER: 629-8W8 | -640-1NE                             | ISSUE |  |
| YOUR CONNECTION TO QUALITY & SERVICE |                                                                                                                                                                                                                | PART NUMBER: 629-8W8    | -640-1NE                             | 1     |  |