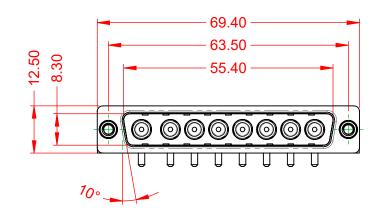

WITHSTANDING VOLTAGE:

СТ

|                                      | COMBINATION D-SUB                                                                                                                                                                                              |                         | SW REFERENCE NO.: 629 COMBO ASSEMBLY |       |  |
|--------------------------------------|----------------------------------------------------------------------------------------------------------------------------------------------------------------------------------------------------------------|-------------------------|--------------------------------------|-------|--|
| COMBINATION                          |                                                                                                                                                                                                                |                         | DATE: JAN. 01/20                     | 19    |  |
|                                      |                                                                                                                                                                                                                |                         | DATE:                                |       |  |
| EDAC INC                             | THESE DRAWINGS AND SPECIFICATIONS<br>ARE THE PROPERTY OF EDAC INC.,AND<br>SHALL NOT BE REPRODUCED,OR COPIED<br>OR USED AS THE BASIS FOR THE<br>MANUFACTURE OR SALE OF APPARATUS<br>WITHOUT WRITTEN PERMISSION. | SCALE: (IN C.A.D. 1:1)  | SHEET 1 OF                           | 2     |  |
| TORONTO, ONTARIO                     |                                                                                                                                                                                                                | DRAWING NUMBER: 629-8W8 | -640-1NE                             | ISSUE |  |
| YOUR CONNECTION TO QUALITY & SERVICE |                                                                                                                                                                                                                | PART NUMBER: 629-8W8    | -640-1NE                             | 1     |  |