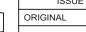

**INSULATOR RESISTANCE:** DIELECTRIC WITHSTANDING VOLTAGE: 5000MΩ min.

1000V AC rms

-55°C ~ 125°C

| COMBINATION D-SUB                                                              |                                                                                                                                                                                                                | SW REFERENCE NO.: 630 COMBO ASSEMBLY |                  |       |
|--------------------------------------------------------------------------------|----------------------------------------------------------------------------------------------------------------------------------------------------------------------------------------------------------------|--------------------------------------|------------------|-------|
|                                                                                |                                                                                                                                                                                                                | DRAWN: C.B                           | DATE: JAN. 01/20 | 19    |
|                                                                                |                                                                                                                                                                                                                | CHECKED:                             | DATE:            |       |
| EDAG INC<br>TORONTO, ONTARIO<br>CANADA<br>YOUR CONNECTION TO QUALITY & SERVICE | THESE DRAWINGS AND SPECIFICATIONS<br>ARE THE PROPERTY OF EDAC INC.,AND<br>SHALL NOT BE REPRODUCED,OR COPIED<br>OR USED AS THE BASIS FOR THE<br>MANUFACTURE OR SALE OF APPARATUS<br>WITHOUT WRITTEN PERMISSION. | SCALE: (IN C.A.D. 1:1)               | SHEET 1 OF       | 2     |
|                                                                                |                                                                                                                                                                                                                | DRAWING NUMBER: 630-13W3640-4T4      |                  | ISSUE |
|                                                                                |                                                                                                                                                                                                                | PART NUMBER: 630-13W                 | 3640-4T4         | 1     |