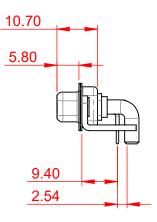

**INSULATOR RESISTANCE:** DIELECTRIC WITHSTANDING VOLTAGE: 5000MΩ min.

1000V AC rms

-55°C ~ 125°C

| COMBINATION D-SUB                                                              |                                                                                                                                                                                                                | SW REFERENCE NO.: 630 COMBO ASSEMBLY |                  |       |
|--------------------------------------------------------------------------------|----------------------------------------------------------------------------------------------------------------------------------------------------------------------------------------------------------------|--------------------------------------|------------------|-------|
|                                                                                |                                                                                                                                                                                                                | DRAWN: C.B                           | DATE: JAN. 01/20 | 19    |
|                                                                                |                                                                                                                                                                                                                | CHECKED:                             | DATE:            |       |
| EDAG INC<br>TORONTO, ONTARIO<br>CANADA<br>YOUR CONNECTION TO QUALITY & SERVICE | THESE DRAWINGS AND SPECIFICATIONS<br>ARE THE PROPERTY OF EDAC INC.,AND<br>SHALL NOT BE REPRODUCED,OR COPIED<br>OR USED AS THE BASIS FOR THE<br>MANUFACTURE OR SALE OF APPARATUS<br>WITHOUT WRITTEN PERMISSION. | SCALE: (IN C.A.D. 1:1)               | SHEET 1 OF       | 2     |
|                                                                                |                                                                                                                                                                                                                | DRAWING NUMBER: 630-13W3640-4T4      |                  | ISSUE |
|                                                                                |                                                                                                                                                                                                                | PART NUMBER: 630-13W                 | 3640-4T4         | 1     |