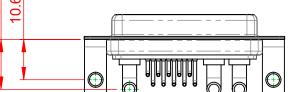

## NOTES:

MATERIAL: HOUSING: SHELL: CONTACT:

THERMOPLASTIC POLYESTER, UL94V-0 STEEL, TIN PLATED COPPER ALLOY, 30µ GOLD PLATED

.XX ±0.13

.XXX ±0.05

POWER/CO-AX CONTACT RATING: 40A (CURRENT) (IF PRESENT) SIGNAL CONTACT CURRENT RATING: 5A PER CONTACT SIGNAL CONTACT RESISTANCE:  $10m\Omega$  MAX.

**INSULATOR RESISTANCE:** DIELECTRIC WITHSTANDING VOLTAGE: 5000MΩ min.

1000V AC rms

-55°C ~ 125°C

| COMBINATION D-SUB                                                              |                                                                                                                                                                                                                | SW REFERENCE NO.: 630 COMBO ASSEMBLY |                  |       |
|--------------------------------------------------------------------------------|----------------------------------------------------------------------------------------------------------------------------------------------------------------------------------------------------------------|--------------------------------------|------------------|-------|
|                                                                                |                                                                                                                                                                                                                | DRAWN: C.B                           | DATE: JAN. 01/20 | 19    |
|                                                                                |                                                                                                                                                                                                                | CHECKED:                             | DATE:            |       |
| EDAG INC<br>TORONTO, ONTARIO<br>CANADA<br>YOUR CONNECTION TO QUALITY & SERVICE | THESE DRAWINGS AND SPECIFICATIONS<br>ARE THE PROPERTY OF EDAC INC.,AND<br>SHALL NOT BE REPRODUCED,OR COPIED<br>OR USED AS THE BASIS FOR THE<br>MANUFACTURE OR SALE OF APPARATUS<br>WITHOUT WRITTEN PERMISSION. | SCALE: (IN C.A.D. 1:1)               | SHEET 1 OF       | 2     |
|                                                                                |                                                                                                                                                                                                                | DRAWING NUMBER: 630-13W3640-4T4      |                  | ISSUE |
|                                                                                |                                                                                                                                                                                                                | PART NUMBER: 630-13W                 | 3640-4T4         | 1     |