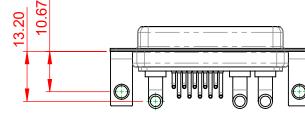

## NOTES:

MATERIAL: HOUSING: SHELL: CONTACT:

THERMOPLASTIC POLYESTER, UL94V-0 STEEL, TIN PLATED COPPER ALLOY, 30µ GOLD PLATED

.XX ±0.13

.XXX ±0.05

POWER/CO-AX CONTACT RATING: 40A (CURRENT) (IF PRESENT) SIGNAL CONTACT CURRENT RATING: 5A PER CONTACT SIGNAL CONTACT RESISTANCE:  $10m\Omega$  MAX.

**INSULATOR RESISTANCE:** DIELECTRIC WITHSTANDING VOLTAGE: 5000MΩ min.

1000V AC rms

-55°C ~ 125°C

| COMBINATION D-SUB                                                              |                                                                                                                                                                                                                | SW REFERENCE NO.: 630 COMBO ASSEMBLY |                  |       |
|--------------------------------------------------------------------------------|----------------------------------------------------------------------------------------------------------------------------------------------------------------------------------------------------------------|--------------------------------------|------------------|-------|
|                                                                                |                                                                                                                                                                                                                | DRAWN: C.B                           | DATE: JAN. 01/20 | 19    |
|                                                                                |                                                                                                                                                                                                                | CHECKED:                             | DATE:            |       |
| EDAG INC<br>TORONTO, ONTARIO<br>CANADA<br>YOUR CONNECTION TO QUALITY & SERVICE | THESE DRAWINGS AND SPECIFICATIONS<br>ARE THE PROPERTY OF EDAC INC.,AND<br>SHALL NOT BE REPRODUCED,OR COPIED<br>OR USED AS THE BASIS FOR THE<br>MANUFACTURE OR SALE OF APPARATUS<br>WITHOUT WRITTEN PERMISSION. | SCALE: (IN C.A.D. 1:1)               | SHEET 1 OF       | 2     |
|                                                                                |                                                                                                                                                                                                                | DRAWING NUMBER: 630-13W3640-4T4      |                  | ISSUE |
|                                                                                |                                                                                                                                                                                                                | PART NUMBER: 630-13W                 | 3640-4T4         | 1     |