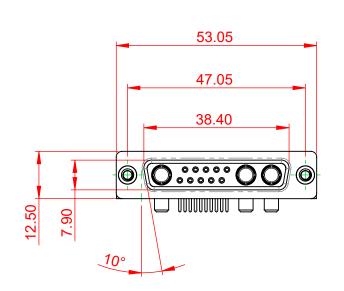

**INSULATOR RESISTANCE:** DIELECTRIC WITHSTANDING VOLTAGE: 5000MΩ min.

1000V AC rms

-55°C ~ 125°C

| COMBINATION D-SUB                                                              |                                                                                                                                                                                                                | SW REFERENCE NO.: 630 COMBO ASSEMBLY |                  |       |
|--------------------------------------------------------------------------------|----------------------------------------------------------------------------------------------------------------------------------------------------------------------------------------------------------------|--------------------------------------|------------------|-------|
|                                                                                |                                                                                                                                                                                                                | DRAWN: C.B                           | DATE: JAN. 01/20 | 19    |
|                                                                                |                                                                                                                                                                                                                | CHECKED:                             | DATE:            |       |
| EDAG INC<br>TORONTO, ONTARIO<br>CANADA<br>YOUR CONNECTION TO QUALITY & SERVICE | THESE DRAWINGS AND SPECIFICATIONS<br>ARE THE PROPERTY OF EDAC INC.,AND<br>SHALL NOT BE REPRODUCED,OR COPIED<br>OR USED AS THE BASIS FOR THE<br>MANUFACTURE OR SALE OF APPARATUS<br>WITHOUT WRITTEN PERMISSION. | SCALE: (IN C.A.D. 1:1)               | SHEET 1 OF       | 2     |
|                                                                                |                                                                                                                                                                                                                | DRAWING NUMBER: 630-13W3640-4T4      |                  | ISSUE |
|                                                                                |                                                                                                                                                                                                                | PART NUMBER: 630-13W                 | 3640-4T4         | 1     |