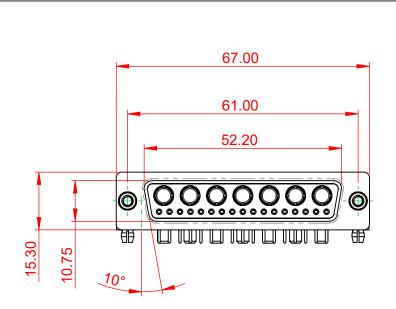

WITHSTANDING VOLTAGE:

5000MΩ min.

-55°C ~ 125°C

1000V AC rms

|        | COMBINATION D-SUB                    |                                                                                                                                       | SW REFERENCE NO.: 630 COMBO ASSEMBLY |                   |       |
|--------|--------------------------------------|---------------------------------------------------------------------------------------------------------------------------------------|--------------------------------------|-------------------|-------|
|        |                                      |                                                                                                                                       | DRAWN: C.B                           | DATE: JAN. 01/201 | 19    |
|        |                                      |                                                                                                                                       | CHECKED:                             | DATE:             |       |
|        | EDAC INC                             | THESE DRAWINGS AND SPECIFICATIONS<br>ARE THE PROPERTY OF EDAC INC.,AND                                                                | SCALE: (IN C.A.D. 1:1)               | SHEET 1 OF        | 2     |
| 5<br>- | YOUR CONNECTION TO QUALITY & SERVICE | SHALL NOT BE REPRODUCED, OR COPIED<br>OR USED AS THE BASIS FOR THE<br>MANUFACTURE OR SALE OF APPARATUS<br>WITHOUT WRITTEN PERMISSION. | DRAWING NUMBER: 630-24W7650-3N5      |                   | ISSUE |
|        |                                      |                                                                                                                                       | PART NUMBER: 630-24W                 | 7650-3N5          | 1     |