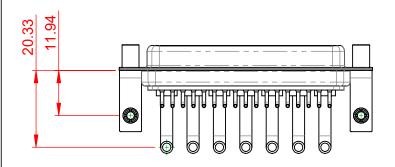

WITHSTANDING VOLTAGE:

5000MΩ min.

-55°C ~ 125°C

1000V AC rms

|        | COMBINATION D-SUB                    |                                                                                                                                       | SW REFERENCE NO.: 630 COMBO ASSEMBLY |                   |       |
|--------|--------------------------------------|---------------------------------------------------------------------------------------------------------------------------------------|--------------------------------------|-------------------|-------|
|        |                                      |                                                                                                                                       | DRAWN: C.B                           | DATE: JAN. 01/201 | 19    |
|        |                                      |                                                                                                                                       | CHECKED:                             | DATE:             |       |
|        | EDAC INC                             | THESE DRAWINGS AND SPECIFICATIONS<br>ARE THE PROPERTY OF EDAC INC.,AND                                                                | SCALE: (IN C.A.D. 1:1)               | SHEET 1 OF        | 2     |
| 5<br>- | YOUR CONNECTION TO QUALITY & SERVICE | SHALL NOT BE REPRODUCED, OR COPIED<br>OR USED AS THE BASIS FOR THE<br>MANUFACTURE OR SALE OF APPARATUS<br>WITHOUT WRITTEN PERMISSION. | DRAWING NUMBER: 630-24W7650-3N5      |                   | ISSUE |
|        |                                      |                                                                                                                                       | PART NUMBER: 630-24W                 | 7650-3N5          | 1     |