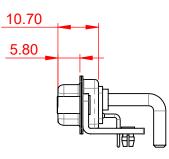

WITHSTANDING VOLTAGE:

5000MΩ min.

-55°C ~ 125°C

1000V AC rms

|        | COMBINATION D-SUB                    |                                                                                                                                       | SW REFERENCE NO.: 630 COMBO ASSEMBLY |                   |       |
|--------|--------------------------------------|---------------------------------------------------------------------------------------------------------------------------------------|--------------------------------------|-------------------|-------|
|        |                                      |                                                                                                                                       | DRAWN: C.B                           | DATE: JAN. 01/201 | 19    |
|        |                                      |                                                                                                                                       | CHECKED:                             | DATE:             |       |
|        | EDAC INC                             | THESE DRAWINGS AND SPECIFICATIONS<br>ARE THE PROPERTY OF EDAC INC.,AND                                                                | SCALE: (IN C.A.D. 1:1)               | SHEET 1 OF        | 2     |
| 5<br>- | YOUR CONNECTION TO QUALITY & SERVICE | SHALL NOT BE REPRODUCED, OR COPIED<br>OR USED AS THE BASIS FOR THE<br>MANUFACTURE OR SALE OF APPARATUS<br>WITHOUT WRITTEN PERMISSION. | DRAWING NUMBER: 630-24W7650-3N5      |                   | ISSUE |
|        |                                      |                                                                                                                                       | PART NUMBER: 630-24W                 | 7650-3N5          | 1     |