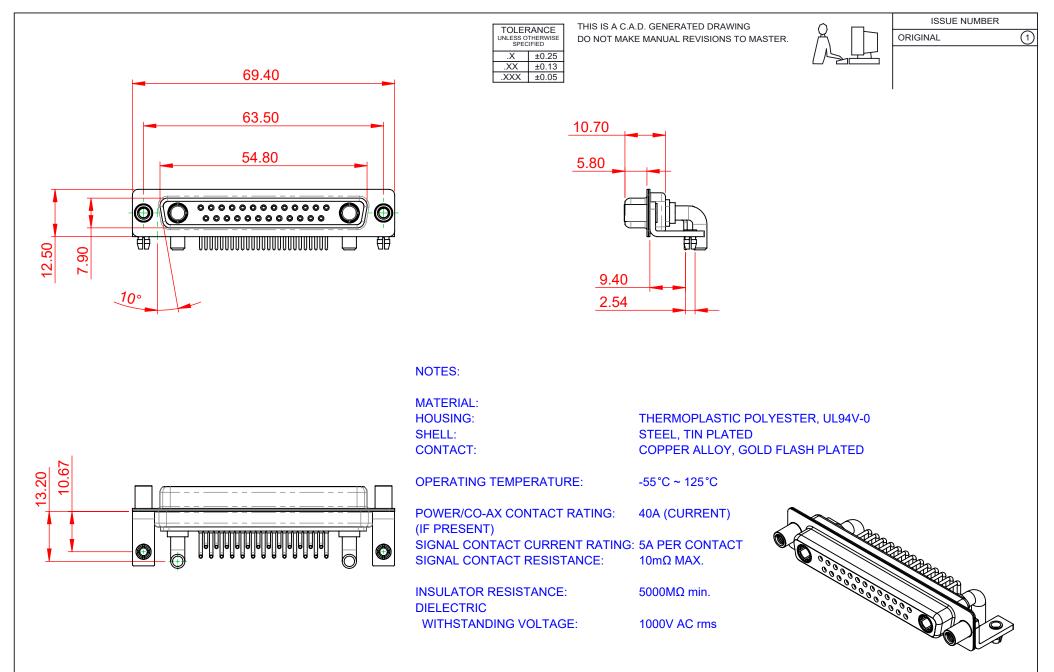

| COMBINATION D-SUB                      |                                                                                                                                                                                                                | SW REFERENCE NO.: 630 COMBO ASSEMBLY |                  |       |
|----------------------------------------|----------------------------------------------------------------------------------------------------------------------------------------------------------------------------------------------------------------|--------------------------------------|------------------|-------|
|                                        |                                                                                                                                                                                                                | DRAWN: C.B                           | DATE: JAN. 01/20 | 19    |
|                                        |                                                                                                                                                                                                                | CHECKED:                             | DATE:            |       |
| EDAC INC<br>TORONTO, ONTARIO<br>CANADA | THESE DRAWINGS AND SPECIFICATIONS<br>ARE THE PROPERTY OF EDAC INC.,AND<br>SHALL NOT BE REPRODUCED,OR COPIED<br>OR USED AS THE BASIS FOR THE<br>MANUFACTURE OR SALE OF APPARATUS<br>WITHOUT WRITTEN PERMISSION. | SCALE: (IN C.A.D. 1:1)               | SHEET 1 OF       | 2     |
|                                        |                                                                                                                                                                                                                | DRAWING NUMBER: 630-27W2240-4TD      |                  | ISSUE |
| YOUR CONNECTION TO QUALITY & SERVICE   |                                                                                                                                                                                                                | PART NUMBER: 630-27W                 | 2240-4TD         | 1     |