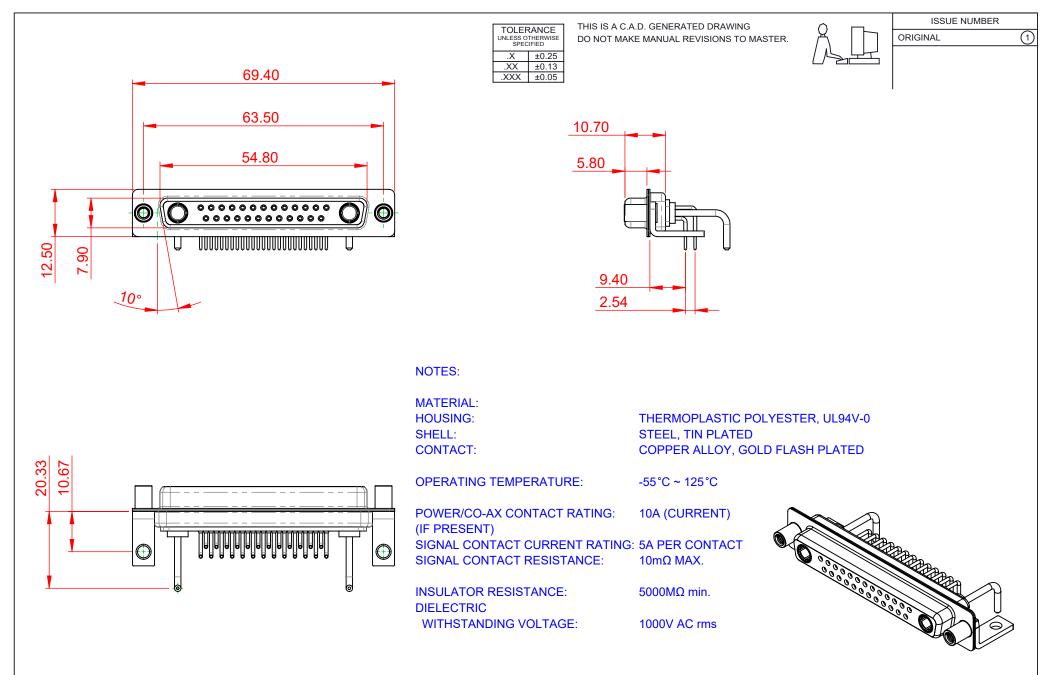

|                         | COMBINATION D-SUB                    |                                                                                                                                                                                 |                              | SW REFERENCE NO.: 630 COMBO ASSEMBLY |       |                    |       |    |  |
|-------------------------|--------------------------------------|---------------------------------------------------------------------------------------------------------------------------------------------------------------------------------|------------------------------|--------------------------------------|-------|--------------------|-------|----|--|
| CO                      |                                      |                                                                                                                                                                                 |                              | DRAWN: C.B                           |       | DATE: JAN. 01/2019 |       | 19 |  |
|                         |                                      |                                                                                                                                                                                 |                              | CHECKED:                             |       | DATE:              |       |    |  |
|                         | EDAC INC                             | THESE DRAWINGS AND SPECIFICATIONS<br>ARE THE PROPERTY OF EDAC INC.,AND<br>SHALL NOT BE REPRODUCED,OR COPIED<br>OR USED AS THE BASIS FOR THE<br>MANUFACTURE OR SALE OF APPARATUS | SCALE: (IN C.A.D             | . 1:1)                               | SHEET | 1                  | OF    | 2  |  |
|                         | CANADA                               |                                                                                                                                                                                 | DRAWING NUMBER               | 2250-1T6                             |       |                    | ISSUE |    |  |
| YOUR CONNECTION TO QUAL | YOUR CONNECTION TO QUALITY & SERVICE |                                                                                                                                                                                 | PART NUMBER: 630-27W2250-1T6 |                                      |       |                    | 1     |    |  |