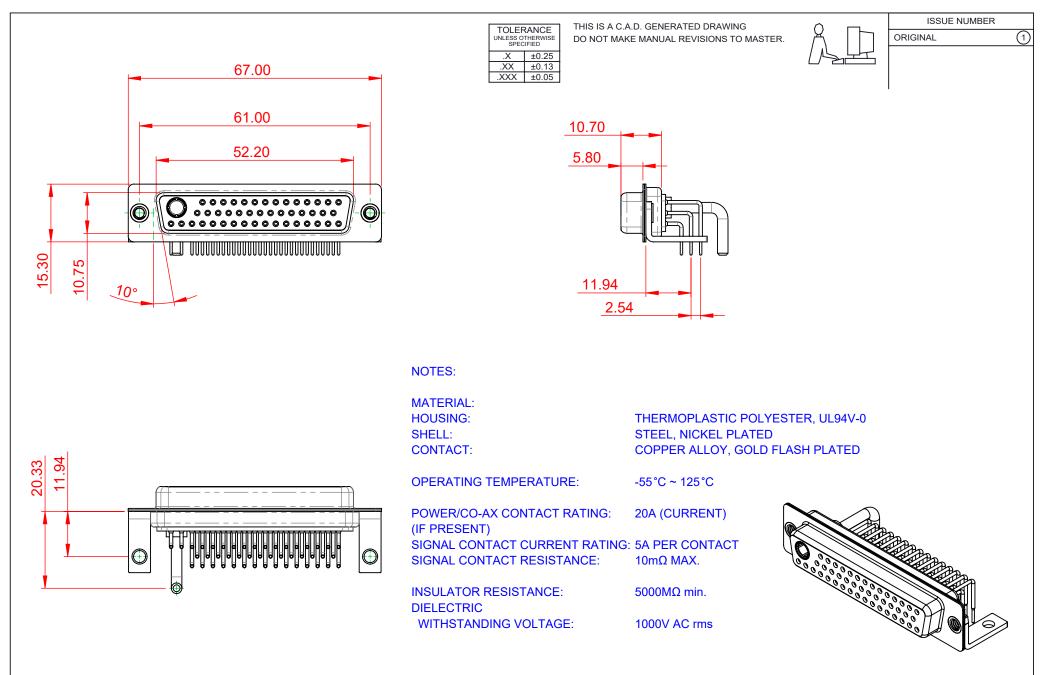

| COMBINATION D-SUB                                                              |                                                                                                                                                                                                                | SW REFERENCE NO.: 630 COMBO ASSEMBLY |                  |       |
|--------------------------------------------------------------------------------|----------------------------------------------------------------------------------------------------------------------------------------------------------------------------------------------------------------|--------------------------------------|------------------|-------|
|                                                                                |                                                                                                                                                                                                                | DRAWN: C.B                           | DATE: JAN. 01/20 | 19    |
|                                                                                |                                                                                                                                                                                                                | CHECKED:                             | DATE:            |       |
| EDAG INC<br>TORONTO, ONTARIO<br>CANADA<br>YOUR CONNECTION TO QUALITY & SERVICE | THESE DRAWINGS AND SPECIFICATIONS<br>ARE THE PROPERTY OF EDAC INC.,AND<br>SHALL NOT BE REPRODUCED,OR COPIED<br>OR USED AS THE BASIS FOR THE<br>MANUFACTURE OR SALE OF APPARATUS<br>WITHOUT WRITTEN PERMISSION. | SCALE: (IN C.A.D. 1:1)               | SHEET 1 OF       | 2     |
|                                                                                |                                                                                                                                                                                                                | DRAWING NUMBER: 630-47W1250-2NC      |                  | ISSUE |
|                                                                                |                                                                                                                                                                                                                | PART NUMBER: 630-47W                 | 1250-2NC         | 1     |