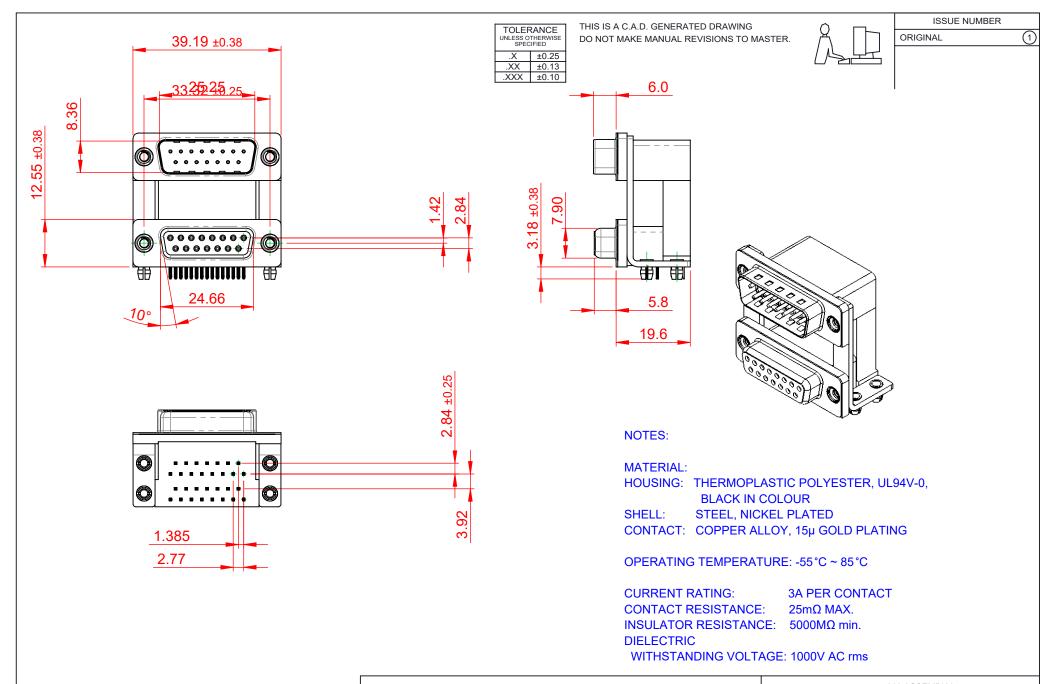

THIS SERIES FULLY CONFORMS TO THE EUROPEAN UNION DIRECTIVES 2011/65/EU FOR RoHS COMPLIANCY.

**EDAC INC** TORONTO, ONTARIO CANADA

663 SERIES D-SUB CONNECTOR

THESE DRAWINGS AND SPECIFICATIONS ARE THE PROPERTY OF EDAC INC..AND SHALL NOT BE REPRODUCED, OR COPIED OR USED AS THE BASIS FOR THE MANUFACTURE OR SALE OF APPARATUS WITHOUT WRITTEN PERMISSION.

DRAWING NUMBER: 663-015-364-048 ISSUE PART NUMBER: 663-015-364-048