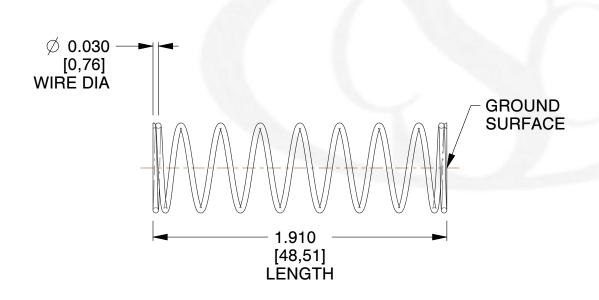

## **NOTES:**

1. Material : Stainless Steel 2. Finish : Glod Irridite

3. Ends: Closed and Ground

4. Total Coils: 10.000

5. Sugg. Max. Deflection: 0.830 (in)6. Sugg. Max. Load: 2.300 (lbs)

7. All Drawing Dimensions are in Inches [mm]

SCALE

1.878

COMPONENT SPRINGS

11772

COMPRESSION SPRINGS

UNIT
INCH [mm]
SHEET