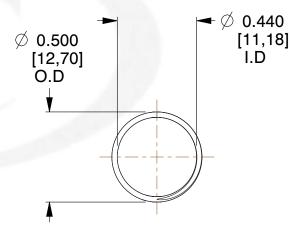

## **NOTES:**

1. Material : Stainless Steel 2. Finish : Glod Irridite

3. Ends: Closed and Ground

4. Total Coils: 10.000

5. Sugg. Max. Deflection: 0.830 (in)6. Sugg. Max. Load: 2.300 (lbs)

7. All Drawing Dimensions are in Inches [mm]