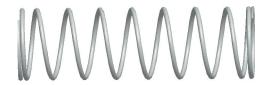

## **NOTES:**

1. Material : Stainless Steel 2. Finish : Glod Irridite

3. Ends: Closed and Ground

4. Total Coils: 10.000

5. Sugg. Max. Deflection: 0.830 (in)6. Sugg. Max. Load: 2.300 (lbs)

7. All Drawing Dimensions are in Inches [mm]