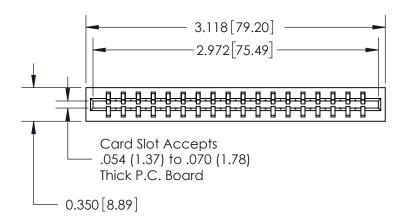

THIS IS A C.A.D. GENERATED DRAWING DO NOT MAKE MANUAL REVISIONS TO MASTER.

ORIGINAL

Contact Information
525-P.C. Tail, High Point - Tail LG.=.190(4.83)
.156" (3.96mm) Contact Spacing x .200" (5.08mm) Row Spacing