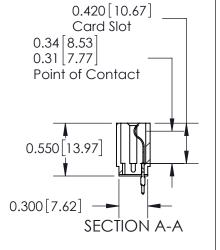

THIS IS A C.A.D. GENERATED DRAWING DO NOT MAKE MANUAL REVISIONS TO MASTER.

ORIGINAL

Contact Information
525-P.C. Tail, High Point - Tail LG.=.190(4.83)
.156" (3.96mm) Contact Spacing x .200" (5.08mm) Row Spacing