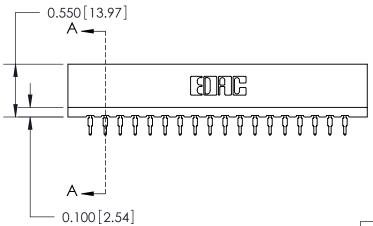

THIS IS A C.A.D. GENERATED DRAWING DO NOT MAKE MANUAL REVISIONS TO MASTER.

ORIGINAL

Contact Information
525-P.C. Tail, High Point - Tail LG.=.190(4.83)
.156" (3.96mm) Contact Spacing x .200" (5.08mm) Row Spacing