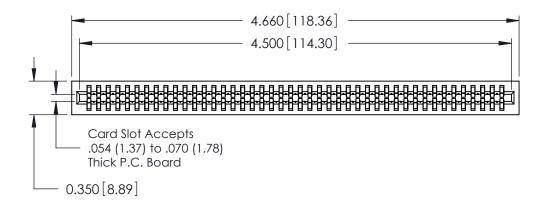

ISSUE NUMBER

ORIGINAL

Contact Information
525-P.C. Tail, High Point - Tail LG.=.175(4.45)
.100" (2.54mm) Contact Spacing x .200" (5.08mm) Row Spacing

725 Series Ultra-Mate Card Edge Connector - Press Fit