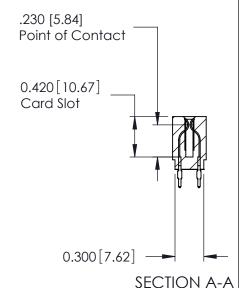

ISSUE NUMBER

ORIGINAL

Contact Information
525-P.C. Tail, High Point - Tail LG.=.175(4.45)
.100" (2.54mm) Contact Spacing x .200" (5.08mm) Row Spacing

725 Series Ultra-Mate Card Edge Connector - Press Fit