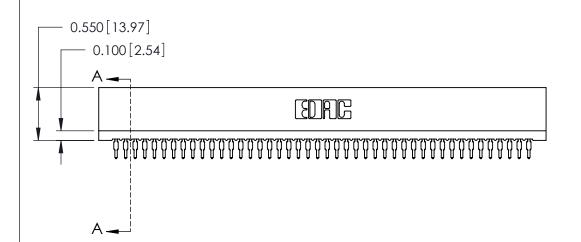

ISSUE NUMBER

ORIGINAL

Contact Information
525-P.C. Tail, High Point - Tail LG.=.175(4.45)
.100" (2.54mm) Contact Spacing x .200" (5.08mm) Row Spacing

725 Series Ultra-Mate Card Edge Connector - Press Fit