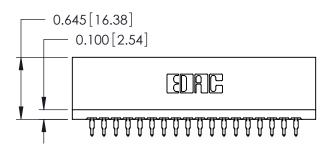

THIS IS A C.A.D. GENERATED DRAWING DO NOT MAKE MANUAL REVISIONS TO MASTER.

ISSUE NUMBER

ORIGINAL

<u>Contact Information</u> 560-Make Before Break (MBB) - Tail LG.=.175(4.45) .125" (3.18mm) Contact Spacing x .250" (6.35mm) Row Spacing

| 746 Series Ultra-Mate Card Edge Connector - Press Fit                 |                                                                                                                                                                                                  | ACAD REFERENCE NO. 746-ENG MASTER |                 | MASTER |
|-----------------------------------------------------------------------|--------------------------------------------------------------------------------------------------------------------------------------------------------------------------------------------------|-----------------------------------|-----------------|--------|
|                                                                       |                                                                                                                                                                                                  | DRAWN: J.LEE                      | DATE: AUG 20/09 |        |
| Part Number: 746-036-560-201                                          |                                                                                                                                                                                                  | CHECKED:                          | DATE:           |        |
| EDAC INC TORONTO, ONTARIO CANADA YOUR CONNECTION TO QUALITY & SERVICE | THESE DRAWINGS AND SPECIFICATIONS ARE THE PROPERTY OF EDAC INC.,AND SHALL NOT BE REPRODUCED, OR COPIED OR USED AS THE BASIS FOR THE MANUFACTURE OR SALE OF APPARATUS WITHOUT WRITTEN PERMISSION. | SCALE:                            | SHEET           | 1 OF 1 |
|                                                                       |                                                                                                                                                                                                  | DRAWING NUMBER                    |                 | ISSUE  |
|                                                                       |                                                                                                                                                                                                  | 746-ENG MASTER                    |                 | 1      |