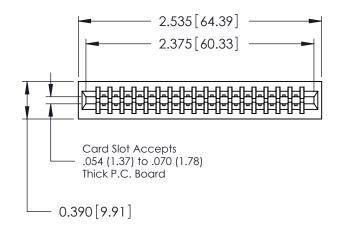

THIS IS A C.A.D. GENERATED DRAWING DO NOT MAKE MANUAL REVISIONS TO MASTER.

ISSUE NUMBER

ORIGINAL

<u>Contact Information</u> 560-Make Before Break (MBB) - Tail LG.=.175(4.45) .125" (3.18mm) Contact Spacing x .250" (6.35mm) Row Spacing

| 746 Series Ultra-Mate Card Edge Connector - Press Fit                 |                                                                                                                                                                                                  | ACAD REFERENCE NO. 746-ENG MASTER |                 | MASTER |
|-----------------------------------------------------------------------|--------------------------------------------------------------------------------------------------------------------------------------------------------------------------------------------------|-----------------------------------|-----------------|--------|
|                                                                       |                                                                                                                                                                                                  | DRAWN: J.LEE                      | DATE: AUG 20/09 |        |
| Part Number: 746-036-560-201                                          |                                                                                                                                                                                                  | CHECKED:                          | DATE:           |        |
| EDAC INC TORONTO, ONTARIO CANADA YOUR CONNECTION TO QUALITY & SERVICE | THESE DRAWINGS AND SPECIFICATIONS ARE THE PROPERTY OF EDAC INC.,AND SHALL NOT BE REPRODUCED, OR COPIED OR USED AS THE BASIS FOR THE MANUFACTURE OR SALE OF APPARATUS WITHOUT WRITTEN PERMISSION. | SCALE:                            | SHEET           | 1 OF 1 |
|                                                                       |                                                                                                                                                                                                  | DRAWING NUMBER                    |                 | ISSUE  |
|                                                                       |                                                                                                                                                                                                  | 746-ENG MASTER                    |                 | 1      |