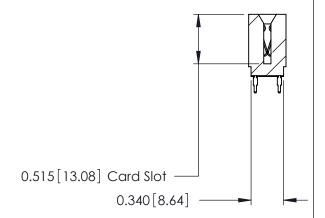

THIS IS A C.A.D. GENERATED DRAWING DO NOT MAKE MANUAL REVISIONS TO MASTER.

ISSUE NUMBER

ORIGINAL

<u>Contact Information</u> 560-Make Before Break (MBB) - Tail LG.=.175(4.45) .125" (3.18mm) Contact Spacing x .250" (6.35mm) Row Spacing

| 746 Series Ultra-Mate Card Edge Connector - Press Fit                 |                                                                                                                                                                                                  | ACAD REFERENCE NO. 746-ENG MASTER |                 | MASTER |
|-----------------------------------------------------------------------|--------------------------------------------------------------------------------------------------------------------------------------------------------------------------------------------------|-----------------------------------|-----------------|--------|
|                                                                       |                                                                                                                                                                                                  | DRAWN: J.LEE                      | DATE: AUG 20/09 |        |
| Part Number: 746-036-560-201                                          |                                                                                                                                                                                                  | CHECKED:                          | DATE:           |        |
| EDAC INC TORONTO, ONTARIO CANADA YOUR CONNECTION TO QUALITY & SERVICE | THESE DRAWINGS AND SPECIFICATIONS ARE THE PROPERTY OF EDAC INC.,AND SHALL NOT BE REPRODUCED, OR COPIED OR USED AS THE BASIS FOR THE MANUFACTURE OR SALE OF APPARATUS WITHOUT WRITTEN PERMISSION. | SCALE:                            | SHEET           | 1 OF 1 |
|                                                                       |                                                                                                                                                                                                  | DRAWING NUMBER                    |                 | ISSUE  |
|                                                                       |                                                                                                                                                                                                  | 746-ENG MASTER                    |                 | 1      |