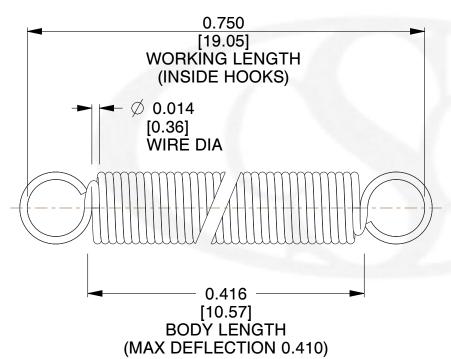

NOTES:

1. Material: Music Wire

2. Finish:

3. Sugg Max. Load : 0.550 (lbs)
4. Sugg Max. Deflection : 0.410 (in)

5. All Drawing Dimensions are in Inches [mm]

6. Coil Count%

info@centuryspring.com

800.237.5225

SCALE

3.000

COMPONENT SPRINGS

ZZ3-11

UNIT
INCH [mm]
SHEET

**EXTENSION SPRINGS** 

1 of 1