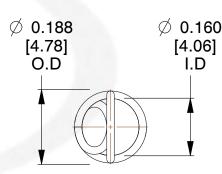

NOTES:

1. Material: Music Wire

2. Finish:

3. Sugg Max. Load : 0.550 (lbs)
4. Sugg Max. Deflection : 0.410 (in)

5. All Drawing Dimensions are in Inches [mm]

6. Coil Count%



info@centuryspring.com

800.237.5225

This file and any associated information and specifications are provided for reference and evaluation purposes only, and is subject to change without notice. Century Spring makes no representations, warranties or guarantees as to the appropriateness, accuracy, completeness, or suitability for any purpose, of the file, information or specifications.

You are solely responsible for the use of the file, information or specifications.

This drawing is the property of Century Spring. It contains confidential, proprietary information that is Century Spring property. Do not disclos