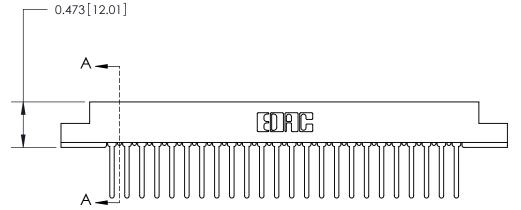

## **Contact Detail**

Wire Wrap .046x.013(1.17x0.33) - Tail LG=.520(13.21)

.156 [3.96] Contact Spacing x .200 [5.08] Row Spacing

**SECTION A-A** 

.095 [2.41] Point of Contact (Measured from bottom of Card Slot)

**See Accompanying Page for:** 

**Contact Bend Details** 

807/857 Series High Temp Card Edge Connector Part Number: 807-024-447-108

YOUR CONNECTION TO QUALITY & SERVICE

| ACAD REFERENCE NO. 807 ENG MASTER |                  |
|-----------------------------------|------------------|
| DRAWN: J.LEE                      | DATE: AUG. 11/09 |
| CHECKED:                          | DATE:            |
| SCALE: NTS                        | SHEET 1 OF 2     |
| DRAWING NUMBER                    | ISSUE            |