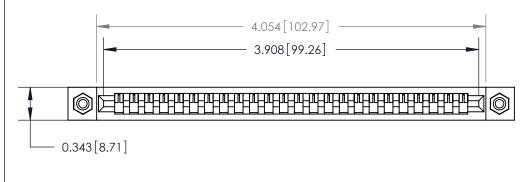

**Mounting Option** 

#4-40 Unified Threaded Inserts

**See Accompanying Page for:** 

**Contact Bend Details** 

807/857 Series High Temp Card Edge Connector Part Number: 807-024-447-108

YOUR CONNECTION TO QUALITY & SERVICE

| ACAD REFERENCE NO. 807 ENG MASTER |                  |
|-----------------------------------|------------------|
| DRAWN: J.LEE                      | DATE: AUG. 11/09 |
| CHECKED:                          | DATE:            |
| SCALE: NTS                        | SHEET 1 OF 2     |
| DRAWING NUMBER                    | ISSUE            |