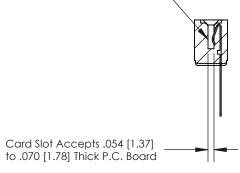

## **Contact Detail**

Wire Wrap .046x.013(1.17x0.33) - Tail LG=.520(13.21)

.156 [3.96] Contact Spacing x .200 [5.08] Row Spacing

**SECTION A-A** 

.095 [2.41] Point of Contact (Measured from bottom of Card Slot)

**See Accompanying Page for:** 

**Contact Bend Details** 

807/857 Series High Temp Card Edge Connector Part Number: 807-024-447-108

YOUR CONNECTION TO QUALITY & SERVICE

| ACAD REFERENCE NO. 807 ENG MASTER |                  |
|-----------------------------------|------------------|
| DRAWN: J.LEE                      | DATE: AUG. 11/09 |
| CHECKED:                          | DATE:            |
| SCALE: NTS                        | SHEET 1 OF 2     |
| DRAWING NUMBER                    | ISSUE            |