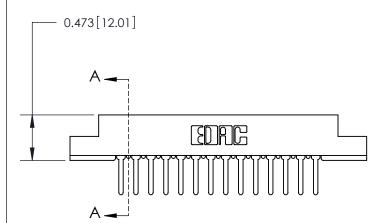

## **Contact Detail**

PC Tail .046x.013(1.17x0.33) - Tail LG=.358(9.09) .156 [3.96] Contact Spacing x .200 [5.08] Row Spacing

2.494[63.35] -2.348 [59.64] -

0.343[8.71]

**SECTION A-A** 

.095 [2.41] Point of Contact (Measured from bottom of Card Slot)

Card Slot Accepts .054 [1.37] to .070 [1.78] Thick P.C. Board

See Accompanying Page for:

**Contact Bend Details** 

807/857 Series High Temp Card Edge Connector Part Number: 807-028-422-207

YOUR CONNECTION TO QUALITY & SERVICE