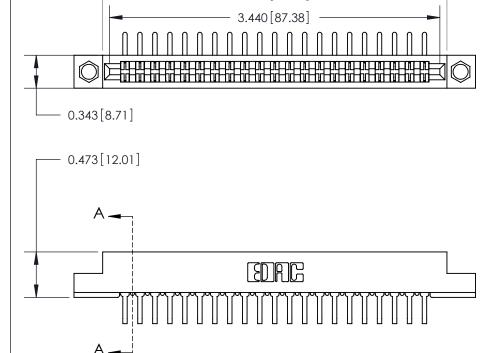

## **Contact Detail**

90 Degree Bend (Code 522 and 540 Contacts)

.156 [3.96] Contact Spacing x .200 [5.08] Row Spacing

3.586 [91.08]

**SECTION A-A** 

.095 [2.41] Point of Contact (Measured from bottom of Card Slot)