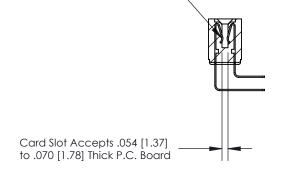

## **Contact Detail**

90 Degree Bend (Code 522 and 540 Contacts)

.156 [3.96] Contact Spacing x .200 [5.08] Row Spacing

3.586 [91.08]

**SECTION A-A** 

.095 [2.41] Point of Contact (Measured from bottom of Card Slot)