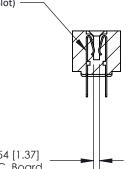

**SECTION A-A** 

.095 [2.41] Point of Contact (Measured from bottom of Card Slot)

Card Slot Accepts .054 [1.37] to .070 [1.78] Thick P.C. Board

See Accompanying Page for:

**Contact Bend Details** 

807/857 Series High Temp Card Edge Connector Part Number: 807-058-420-202