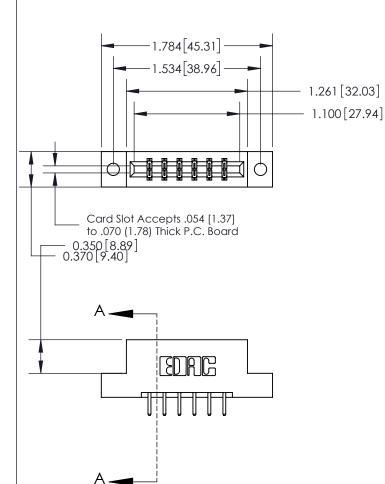

THIS IS A C.A.D. GENERATED DRAWING DO NOT MAKE MANUAL REVISIONS TO MASTER.

ISSUE NUMBER ORIGINAL

|                               | SECTION A-A<br>0.388[9.86] |
|-------------------------------|----------------------------|
| .160 [4.06] Point of Contact- | Card Slot                  |
|                               |                            |
|                               |                            |

833 Series High Temp Card Edge Connector Part Number: 833-012-520-202

**EDAC INC** TORONTO, ONTARIO CANADA

THESE DRAWINGS AND SPECIFICATIONS ARE THE PROPERTY OF EDAC INC.,AND SHALL NOT BE REPRODUCED, OR COPIED OR USED AS THE BASIS FOR THE MANUFACTURE OR SALE OF APPARATUS WITHOUT WRITTEN PERMISSION.