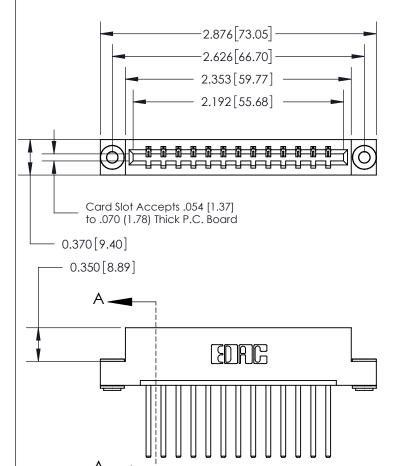

THIS IS A C.A.D. GENERATED DRAWING DO NOT MAKE MANUAL REVISIONS TO MASTER.

ORIGINAL

833 Series High Temp Card Edge Connector Part Number: 833-013-544-103

**EDAC INC** TORONTO, ONTARIO CANADA

THESE DRAWINGS AND SPECIFICATIONS ARE THE PROPERTY OF EDAC INC.,AND SHALL NOT BE REPRODUCED, OR COPIED OR USED AS THE BASIS FOR THE MANUFACTURE OR SALE OF APPARATUS WITHOUT WRITTEN PERMISSION.

| ACAD REFERENCE NO. 833 ENG MASTER |                  |  |  |
|-----------------------------------|------------------|--|--|
| DRAWN: J.LEE                      | DATE: OCT. 14/09 |  |  |
| CHECKED:                          | DATE:            |  |  |
| SCALE: NTS                        | SHEET 1 OF 3     |  |  |
| DRAWING NUMBER                    | ISSUE            |  |  |
| 833 Assembly                      | 1                |  |  |