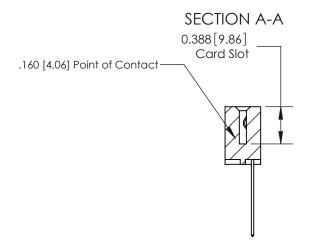

THIS IS A C.A.D. GENERATED DRAWING DO NOT MAKE MANUAL REVISIONS TO MASTER.

ORIGINAL

833 Series High Temp Card Edge Connector Part Number: 833-013-544-103

**EDAC INC** TORONTO, ONTARIO CANADA

THESE DRAWINGS AND SPECIFICATIONS ARE THE PROPERTY OF EDAC INC.,AND SHALL NOT BE REPRODUCED, OR COPIED OR USED AS THE BASIS FOR THE MANUFACTURE OR SALE OF APPARATUS WITHOUT WRITTEN PERMISSION.

| ACAD REFERENCE NO. 833 ENG MASTER |                  |  |  |
|-----------------------------------|------------------|--|--|
| DRAWN: J.LEE                      | DATE: OCT. 14/09 |  |  |
| CHECKED:                          | DATE:            |  |  |
| SCALE: NTS                        | SHEET 1 OF 3     |  |  |
| DRAWING NUMBER                    | ISSUE            |  |  |
| 833 Assembly                      | 1                |  |  |