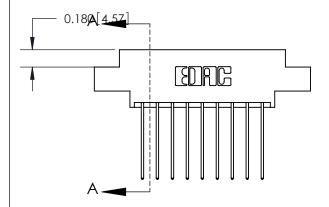

ORIGINAL (1)

ORIGINAL

| 833 Series High Temp Card Edge Connector<br>Contact Bend Detail |                                                                                                                                                                                                   | ACAD REFERENCE NO. | 833 ENG MASTER   |               |
|-----------------------------------------------------------------|---------------------------------------------------------------------------------------------------------------------------------------------------------------------------------------------------|--------------------|------------------|---------------|
|                                                                 |                                                                                                                                                                                                   | DRAWN: J.LEE       | DATE: OCT. 14/09 |               |
|                                                                 |                                                                                                                                                                                                   | CHECKED: DATE:     |                  |               |
| TORONTO, ONTARIO A SI CANADA O M                                | THESE DRAWINGS AND SPECIFICATIONS ARE THE PROPERTY OF EDAC INC., AND SHALL NOT BE REPRODUCED, OR COPIED OR USED AS THE BASIS FOR THE MANUFACTURE OR SALE OF APPARATUS WITHOUT WRITTEN PERMISSION. | SCALE: NTS         | SHEET 2          | 2 <b>OF</b> 3 |
|                                                                 |                                                                                                                                                                                                   | DRAWING NUMBER     |                  | ISSUE         |
|                                                                 |                                                                                                                                                                                                   | 833 Assembly       |                  | 1             |