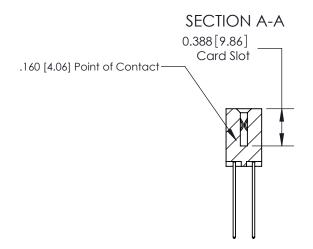

ORIGINAL (1)

ORIGINAL

| 833 Series High Temp Card Edge Connector<br>Contact Bend Detail |                                                                                                                                                                                                   | ACAD REFERENCE NO. | 833 ENG MASTER   |               |
|-----------------------------------------------------------------|---------------------------------------------------------------------------------------------------------------------------------------------------------------------------------------------------|--------------------|------------------|---------------|
|                                                                 |                                                                                                                                                                                                   | DRAWN: J.LEE       | DATE: OCT. 14/09 |               |
|                                                                 |                                                                                                                                                                                                   | CHECKED: DATE:     |                  |               |
| TORONTO, ONTARIO A SI CANADA O M                                | THESE DRAWINGS AND SPECIFICATIONS ARE THE PROPERTY OF EDAC INC., AND SHALL NOT BE REPRODUCED, OR COPIED OR USED AS THE BASIS FOR THE MANUFACTURE OR SALE OF APPARATUS WITHOUT WRITTEN PERMISSION. | SCALE: NTS         | SHEET 2          | 2 <b>OF</b> 3 |
|                                                                 |                                                                                                                                                                                                   | DRAWING NUMBER     |                  | ISSUE         |
|                                                                 |                                                                                                                                                                                                   | 833 Assembly       |                  | 1             |