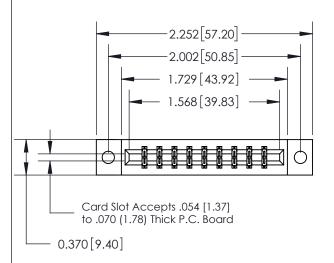

## **See Accompanying Page for:**

- **Bend Detail**
- **Mounting Options**

THIS IS A C.A.D. GENERATED DRAWING DO NOT MAKE MANUAL REVISIONS TO MASTER.

ISSUE NUMBER ORIGINAL

833 Series High Temp Card Edge Connector Part Number: 833-018-541-802