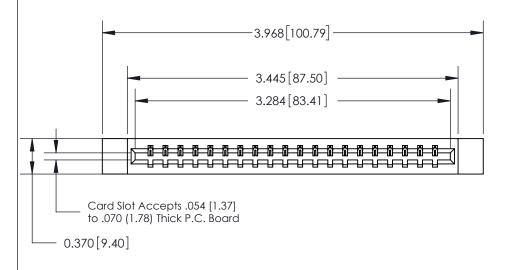

ISSUE NUMBER ORIGINAL

833 Series High Temp Card Edge Connector Part Number: 833-020-544-612 See Accompanying Page for:

**Bend Detail Mounting Options** 

YOUR CONNECTION TO QUALITY & SERVICE

**EDAC INC** TORONTO, ONTARIO CANADA