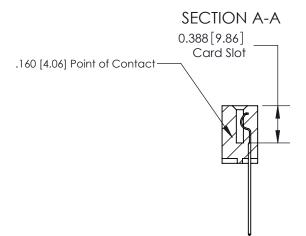

## **Contact Detail**

544-Wire Wrap .050x.025(1.27x0.64) - Tail LG=.750(19.05)

.156 [3.96] Contact Spacing x .200 [5.08] Row Spacing

THIS IS A C.A.D. GENERATED DRAWING DO NOT MAKE MANUAL REVISIONS TO MASTER.