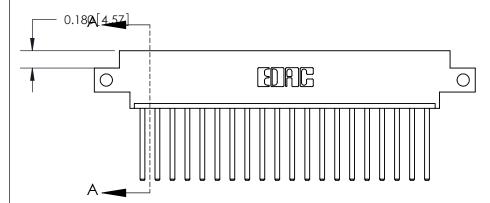

**Mounting Option** 

12-.128 (3.25) Dia. Side Mounting Holes

## **Contact Detail**

544-Wire Wrap .050x.025(1.27x0.64) - Tail LG=.750(19.05)

.156 [3.96] Contact Spacing x .200 [5.08] Row Spacing





THIS IS A C.A.D. GENERATED DRAWING DO NOT MAKE MANUAL REVISIONS TO MASTER.



ISSUE NUMBER ORIGINAL



833 Series High Temp Card Edge Connector Part Number: 833-020-544-612 See Accompanying Page for:

**Bend Detail Mounting Options** 

YOUR CONNECTION TO QUALITY & SERVICE

**EDAC INC** TORONTO, ONTARIO CANADA

THESE DRAWINGS AND SPECIFICATIONS ARE THE PROPERTY OF EDAC INC.,AND SHALL NOT BE REPRODUCED, OR COPIED OR USED AS THE BASIS FOR THE MANUFACTURE OR SALE OF APPARATUS WITHOUT WRITTEN PERMISSION.

| ACAD REFERENCE NO. | 833 ENG MASTER   |  |  |
|--------------------|------------------|--|--|
| DRAWN: J.LEE       | DATE: OCT. 14/09 |  |  |
| CHECKED:           | DATE:            |  |  |
| SCALE: NTS         | SHEET 1 OF 3     |  |  |
| DRAWING NUMBER     | ISSUE            |  |  |
| 83