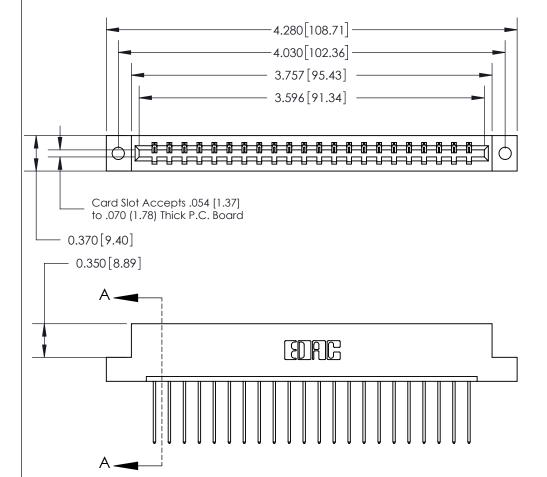

ORIGINAL

SECTION A-A 0.388 [9.86] Card Slot .160 [4.06] Point of Contact-

## See Accompanying Page for:

- **Bend Detail**
- **Mounting Options**

833 Series High Temp Card Edge Connector Part Number: 833-022-542-102

**EDAC INC** TORONTO, ONTARIO CANADA

THESE DRAWINGS AND SPECIFICATIONS ARE THE PROPERTY OF EDAC INC.,AND SHALL NOT BE REPRODUCED, OR COPIED OR USED AS THE BASIS FOR THE MANUFACTURE OR SALE OF APPARATUS WITHOUT WRITTEN PERMISSION.

| ACAD REFERENCE NO. | 833 ENG MASTER   |  |  |
|--------------------|------------------|--|--|
| DRAWN: J.LEE       | DATE: OCT. 14/09 |  |  |
| CHECKED:           | DATE:            |  |  |
| SCALE: NTS         | SHEET 1 OF 3     |  |  |
| DRAWING NUMBER     | ISSUE            |  |  |
| 833 Assembly       | 1                |  |  |