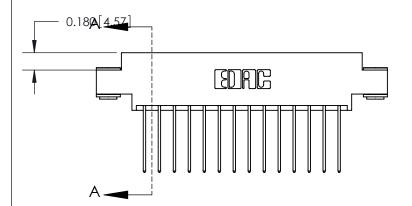

**SECTION A-A** 

ORIGINAL (1)

ORIGINAL

| 833 Series High Temp Card Edge Connector<br>Contact Bend Detail |                                                                                                                                                                                                 | ACAD REFERENCE NO. | 833 ENC          | MASTER        |
|-----------------------------------------------------------------|-------------------------------------------------------------------------------------------------------------------------------------------------------------------------------------------------|--------------------|------------------|---------------|
|                                                                 |                                                                                                                                                                                                 | DRAWN: J.LEE       | DATE: OCT. 14/09 |               |
|                                                                 |                                                                                                                                                                                                 | CHECKED: DATE:     |                  |               |
| TORONTO, ONTARIO O CANADA                                       | THESE DRAWINGS AND SPECIFICATIONS ARE THE PROPERTY OF EDAC INC.,AND SHALL NOT BE REPRODUCED,OR COPIED OR USED AS THE BASIS FOR THE MANUFACTURE OR SALE OF APPARATUS WITHOUT WRITTEN PERMISSION. | SCALE: NTS         | SHEET 2          | 2 <b>OF</b> 3 |
|                                                                 |                                                                                                                                                                                                 | DRAWING NUMBER     |                  | ISSUE         |
|                                                                 |                                                                                                                                                                                                 | 833 Assembly       |                  | 1             |