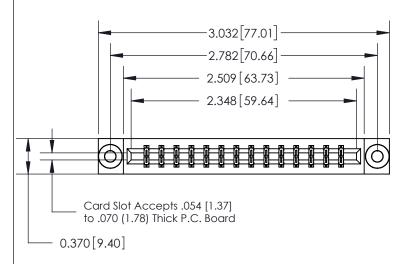

## **See Accompanying Page for:**

- **Bend Detail**
- **Mounting Options**

THIS IS A C.A.D. GENERATED DRAWING DO NOT MAKE MANUAL REVISIONS TO MASTER.

ISSUE NUMBER ORIGINAL

| .160 [4.06] Point of Contact— | 0.388 [9.86]<br>Card Slot |
|-------------------------------|---------------------------|
|                               |                           |

833 Series High Temp Card Edge Connector Part Number: 833-028-542-803

**EDAC INC** TORONTO, ONTARIO CANADA

THESE DRAWINGS AND SPECIFICATIONS ARE THE PROPERTY OF EDAC INC.,AND SHALL NOT BE REPRODUCED, OR COPIED OR USED AS THE BASIS FOR THE MANUFACTURE OR SALE OF APPARATUS WITHOUT WRITTEN PERMISSION.

| ACAD REFERENCE NO. | 833 ENG MASTER   |  |  |
|--------------------|------------------|--|--|
| DRAWN: J.LEE       | DATE: OCT. 14/09 |  |  |
| CHECKED:           | DATE:            |  |  |
| SCALE: NTS         | SHEET 1 OF 3     |  |  |
| DRAWING NUMBER     | ISSUE            |  |  |
| 833 Assembly       | 1                |  |  |