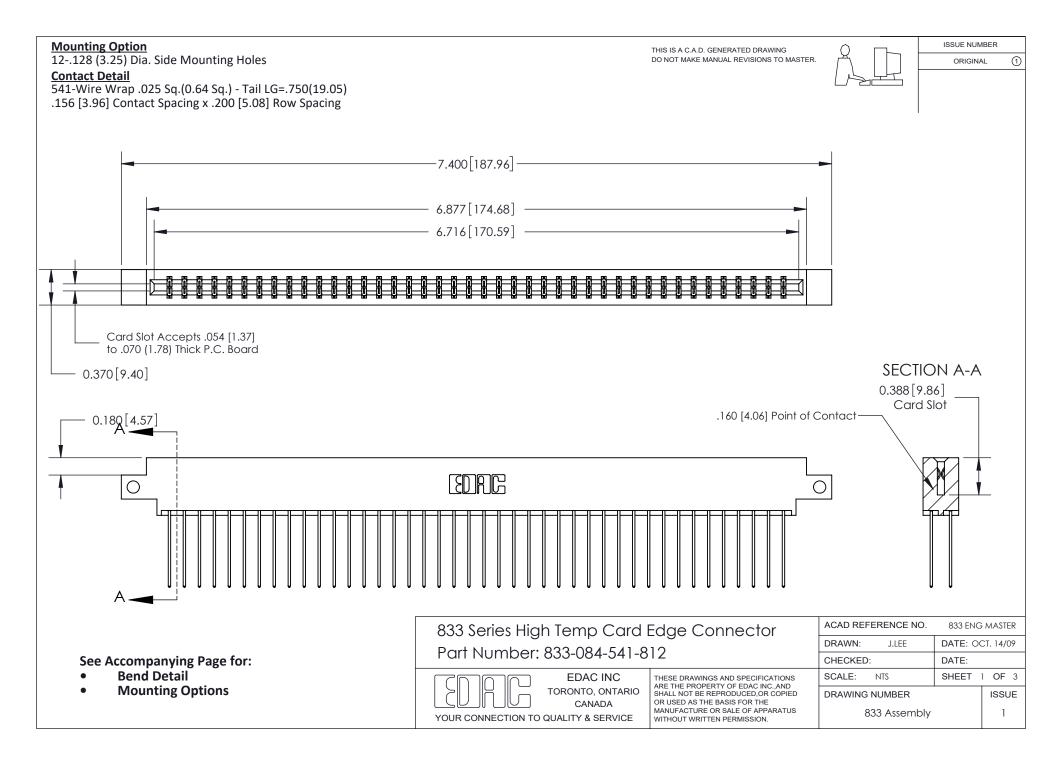

ORIGINAL (1)

ORIGINAL



| 833 Series High Temp Card Edge Connector<br>Contact Bend Detail       |                                                                                                                                                                                                 | ACAD REFERENCE NO. 833 ENG |                  | 3 MASTER      |
|-----------------------------------------------------------------------|-------------------------------------------------------------------------------------------------------------------------------------------------------------------------------------------------|----------------------------|------------------|---------------|
|                                                                       |