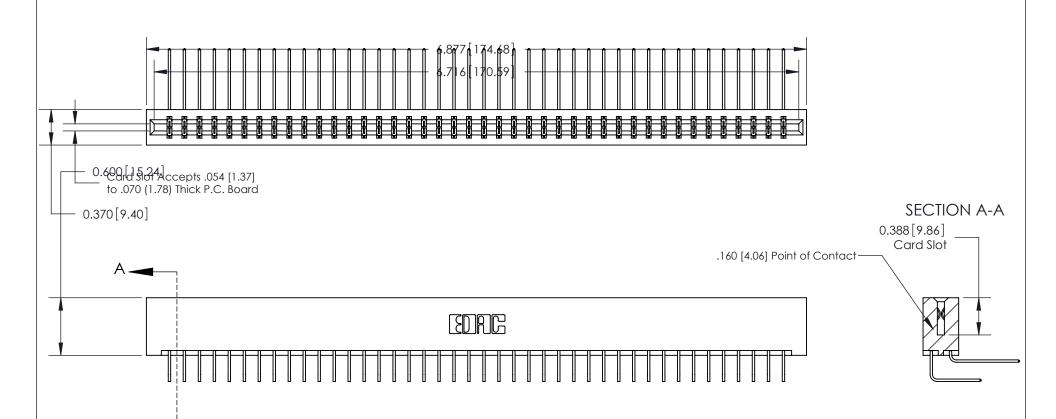

1

**See Accompanying Page for:** 

- **Bend Detail**
- **Mounting Options**

833 Series High Temp Card Edge Connector Part Number: 833-084-558-201

**EDAC INC** TORONTO, ONTARIO CANADA

THESE DRAWINGS AND SPECIFICATIONS ARE THE PROPERTY OF EDAC INC.,AND SHALL NOT BE REPRODUCED, OR COPIED OR USED AS THE BASIS FOR THE MANUFACTURE OR SALE OF APPARATUS WITHOUT WRITTEN PERMISSION.