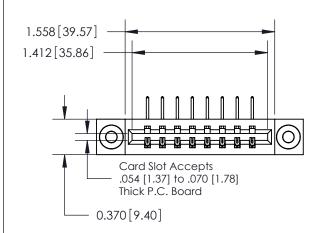

ISSUE NUMBER

ORIGINAL

1

| 837/887 Series High Temp Card Edge Connector |
|----------------------------------------------|
| Part Number: 837-008-558-103                 |

YOUR CONNECTION TO QUALITY & SERVICE

| ACAD REFERENCE NO. | 837 ENG MASTER   |  |  |
|--------------------|------------------|--|--|
| DRAWN: J.LEE       | DATE: OCT. 06/09 |  |  |
| CHECKED:           | DATE:            |  |  |
| SCALE: NTS         | SHEET 1 OF 2     |  |  |
| DRAWING NUMBER     | ISSUE            |  |  |
| 837 Assembly       | 1                |  |  |