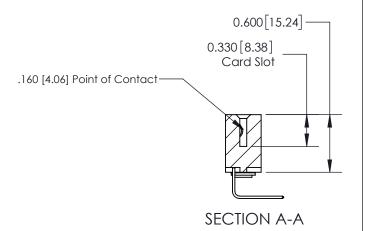

## **Contact Detail**

558-90 Degree Bend (Code 541 Contacts)

.156 [3.96] Contact Spacing x .200 [5.08] Row Spacing

**See Accompanying Page for:** 

**Contact Bend Details** 

THIS IS A C.A.D. GENERATED DRAWING DO NOT MAKE MANUAL REVISIONS TO MASTER.

ISSUE NUMBER

ORIGINAL

1

| 837/887 Series High Temp Card Edge Connector<br>Contact Bend Detail |                                                                                                                                   | ACAD REFERENCE NO. | 837 ENG          | 3 MASTER      |
|---------------------------------------------------------------------|-----------------------------------------------------------------------------------------------------------------------------------|--------------------|------------------|---------------|
|                                                                     |                                                                                                                                   | DRAWN: J.LEE       | DATE: OCT. 06/09 |               |
|                                                                     |                                                                                                                                   | CHECKED:           | DATE:            |               |
| EDAC INC                                                            | ARE THE PROPERTY OF EDAC INC.,AND SHALL NOT BE REPRODUCED,OR COPIED OR USED AS THE BASIS FOR THE MANUFACTURE OR SALE OF APPARATUS | SCALE: NTS         | SHEET            | 2 <b>OF</b> 2 |
| TORONTO, ONTARIO CANADA                                             |                                                                                                                                   | DRAWING NUMBER     | •                | ISSUE         |
| YOUR CONNECTION TO QUALITY & SERVICE                                |                                                                                                                                   | 837 Assembly       |                  | 1             |