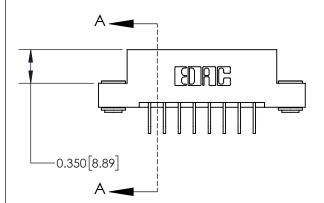

ISSUE NUMBER

ORIGINAL

1

| 837/887 Series High Temp Card Edge Connector |
|----------------------------------------------|
| Part Number: 837-008-558-103                 |

YOUR CONNECTION TO QUALITY & SERVICE

| ACAD REFERENCE NO. | 837 ENG MASTER   |  |  |
|--------------------|------------------|--|--|
| DRAWN: J.LEE       | DATE: OCT. 06/09 |  |  |
| CHECKED:           | DATE:            |  |  |
| SCALE: NTS         | SHEET 1 OF 2     |  |  |
| DRAWING NUMBER     | ISSUE            |  |  |
| 837 Assembly       | 1                |  |  |