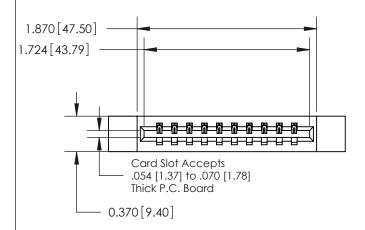

## **Contact Detail**

524-P.C. Tail .018 Sq.(0.46 Sq.) - Tail LG=.175(4.45) .156 [3.96] Contact Spacing x .200 [5.08] Row Spacing

**See Accompanying Page for: Contact Bend Details** 

THIS IS A C.A.D. GENERATED DRAWING DO NOT MAKE MANUAL REVISIONS TO MASTER.