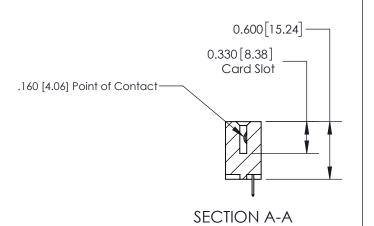

## **Contact Detail**

524-P.C. Tail .018 Sq.(0.46 Sq.) - Tail LG=.175(4.45) .156 [3.96] Contact Spacing x .200 [5.08] Row Spacing

**See Accompanying Page for: Contact Bend Details** 

THIS IS A C.A.D. GENERATED DRAWING DO NOT MAKE MANUAL REVISIONS TO MASTER.