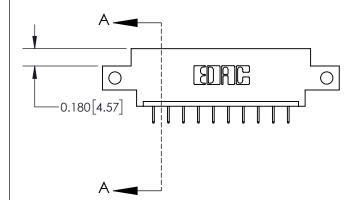

**Mounting Option** 

12-.128 (3.25) Dia. Side Mounting Holes

## **Contact Detail**

524-P.C. Tail .018 Sq.(0.46 Sq.) - Tail LG=.175(4.45) .156 [3.96] Contact Spacing x .200 [5.08] Row Spacing





**See Accompanying Page for: Contact Bend Details** 

THIS IS A C.A.D. GENERATED DRAWING DO NOT MAKE MANUAL REVISIONS TO MASTER.



ISSUE NUMBER

ORIGINAL



837/887 Series High Temp Card Edge Connector Part Number: 837-010-524-612

YOUR CONNECTION TO QUALITY & SERVICE

**EDAC INC** TORONTO, ONTARIO CANADA

THESE DRAWINGS AND SPECIFICATIONS ARE THE PROPERTY OF EDAC INC., AND SHALL NOT BE REPRODUCED, OR COPIED OR USED AS THE BASIS FOR THE MANUFACTURE OR SALE OF APPARATUS WITHOUT WRITTEN PERMISSION.

| ACAD REFERENCE NO. | 837 ENG MASTER   |  |  |
|--------------------|------------------|--|--|
| DRAWN: J.LEE       | DATE: OCT. 06/09 |  |  |
| CHECKED:           | DATE:            |  |  |
| SCALE: NTS         | SHEET 1 OF 2     |  |  |
| DRAWING NUMBER     | ISSUE            |  |  |
| 837