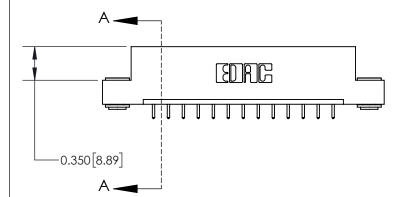

**Mounting Option** 

03-.116 (2.95) I.D. Floating Eyelets

## **Contact Detail**

521-P.C. Tail .025 Sq.(0.64 Sq.) - Tail LG=.150(3.81) .156 [3.96] Contact Spacing x .200 [5.08] Row Spacing

> -2.934 74.52 --2.624[66.65]-2.338 [59.39] -2.192 [55.68] Card Slot Accepts .054 [1.37] to .070 [1.78] Thick P.C. Board 0.370 [9.40]