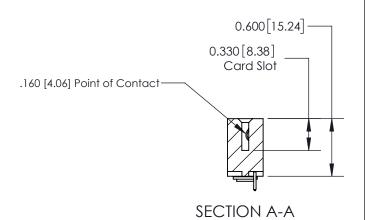

## **Contact Detail**

521-P.C. Tail .025 Sq.(0.64 Sq.) - Tail LG=.150(3.81) .156 [3.96] Contact Spacing x .200 [5.08] Row Spacing

> -2.934 74.52 --2.624[66.65]-2.338 [59.39] -2.192 [55.68] Card Slot Accepts .054 [1.37] to .070 [1.78] Thick P.C. Board 0.370 [9.40]